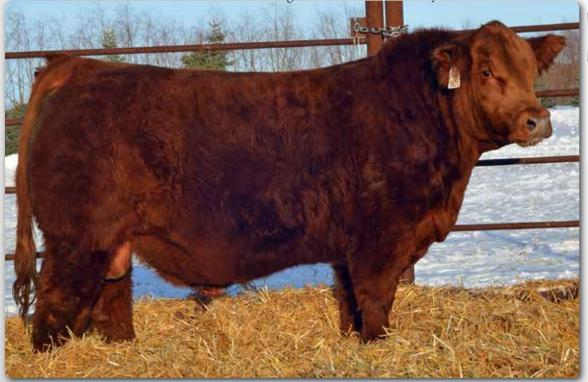

These four maternal brothers are transplant bulls that come to you with some extra age. Erixon Lady 126Y was the anchor of our 2013 show string. She had many accomplishments throughout the year, with the grandest being named top 10 in the Royal Bank Cup Supreme at Agribition. 126Y was one of the most consistent, highest valued cows on the farm raising some top end progeny. 126Y has 38 registered progeny. It would be pretty neat to see these brothers out walking with a large group of cows. Take note that 199G did lose his dam at 4 months of age and was on his own. The group of extra age bulls along with our other bulls see no creep.

BOBE 126Y -Dam

Homo Polled Purebred Bull

**ERIXON** Jad 198G

> PTG1281843 BOBE 198G 3 June 2019

BOBE 3A - Maternal Sib

**CCLT ALLIANCE 91C ERIXON LADY 126Y** 

WS PILGRIM H182U **BROOKS SHINIA 1A** WHEATLAND BULL 680S ERIXON LADY 21U