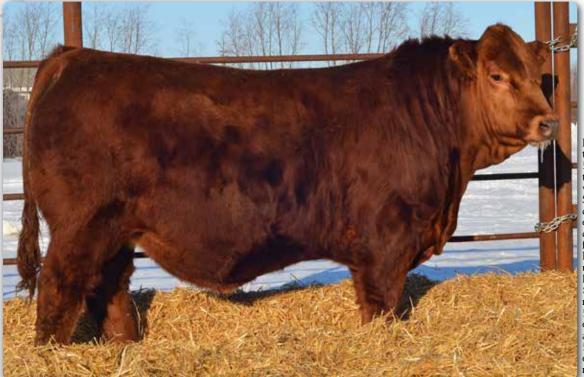

These four maternal brothers are transplant bulls that come to you with some extra age. Erixon Lady 126Y was the anchor of our 2013 show string. She had many accomplishments throughout the year, with the grandest being named top 10 in the Royal Bank Cup Supreme at Agribition. 126Y was one of the most consistent, highest valued cows on the farm raising some top end progeny. 126Y has 38 registered progeny. It would be pretty neat to see these brothers out walking with a large group of cows. Take note that 199G did lose his dam at 4 months of age and was on his own. The group of extra age bulls along with our other bulls see no creep.

BOBE 126Y -Dam

Homo Polled Purebred Bull

**ERIXON** Jad 198G

> PTG1281843 BOBE 198G 3 June 2019

BOBE 3A - Maternal Sib

**CCLT ALLIANCE 91C ERIXON LADY 126Y** 

WS PILGRIM H182U **BROOKS SHINIA 1A** WHEATLAND BULL 680S ERIXON LADY 21U