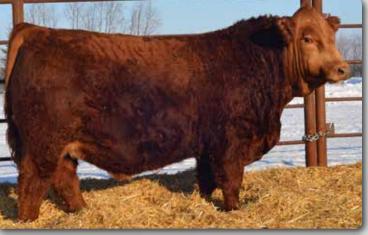

These four maternal brothers are transplant bulls that come to you with some extra age. Erixon Lady 126Y was the anchor of our 2013 show string. She had many accomplishments throughout the year, with the grandest being named top 10 in the Royal Bank Cup Supreme at Agribition. 126Y was one of the most consistent, highest valued cows on the farm raising some top end progeny. 126Y has 38 registered progeny. It would be pretty neat to see these brothers out walking with a large group of cows. Take note that 199G did lose his dam at 4 months of age and was on his own. The group of extra age bulls along with our other bulls see no creep.