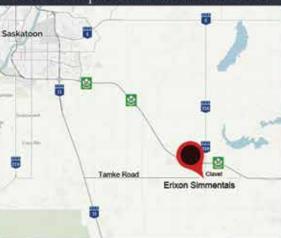

# LOCATION: at the farm Clavet, SK

From Saskatoon: 8 miles south on Hwy 11; turn at Coop Cardlock (Tamke Road); 7 miles east

From the south on Hwy 11: 11 miles north of Dundurn on Hwy 11, turn at Coop Cardlock (Tamke Road); 7 miles east

From Hwy 16: Take the Clavet west access road, go 1 mile south to the "T" intersection, turn east, go 1/4 mile, then follow the speed curve south for 2 miles

Erixon Simmentals can be found on Google Maps under Erixon Simmentals Inc.