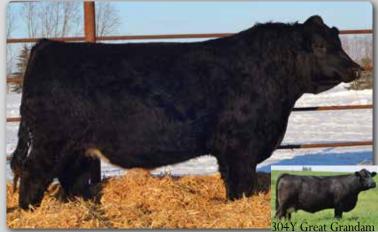

> **ERIXON** Lad 201G

> > BPTG1281846 BOBE 201G 8 June 2019

BOBE 197E - Maternal Sib

**CCLT ALLIANCE 91C ERIXON LADY 126Y** 

WS PILGRIM H182U **BROOKS SHINIA 1A** WHEATLAND BULL 680S **ERIXON LADY 21U** 

Canadian Simmental Association EPD's BW WW YW MCE MWW CE Milk 94 7.4 3.9 72.7 96.6 2.3 60.8 24.4

BPTG1281847 BOBE 202G 9 June 2019

BOBE 199E - Maternal Sib

WHEATLAND AFFILIATE 7128E CCLT ALLIANCE 91C WHEATLAND LADY 308A **ERIXON LADY 126Y** 

WHEATLAND BULL 680S **ERIXON LADY 21U** 

Canadian Simmental Association EPD's BW WW YW MCE MWW Act. BW 62.2 26.4 95 3.3 5.9 71.5 100.2 -0.9