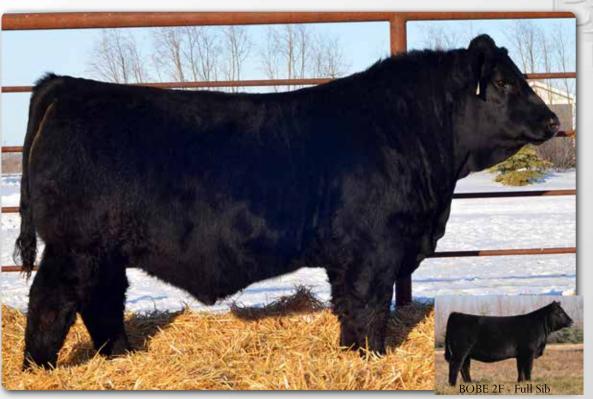

These four maternal brothers are transplant bulls that come to you with some extra age. Erixon Lady 126Y was the anchor of our 2013 show string. She had many accomplishments throughout the year, with the grandest being named top 10 in the Royal Bank Cup Supreme at Agribition. 126Y was one of the most consistent, highest valued cows on the farm raising some top end progeny. 126Y has 38 registered progeny. It would be pretty neat to see these brothers out walking with a large group of cows. Take note that 199G did lose his dam at 4 months of age and was on his own. The group of extra age bulls along with our other bulls see no creep.

BOBE 126Y -Dam

Homo Polled Purebred Bull

**ERIXON** Jad 198G

> PTG1281843 BOBE 198G 3 June 2019

BOBE 3A - Maternal Sib

**CCLT ALLIANCE 91C ERIXON LADY 126Y** 

WS PILGRIM H182U **BROOKS SHINIA 1A** WHEATLAND BULL 680S ERIXON LADY 21U