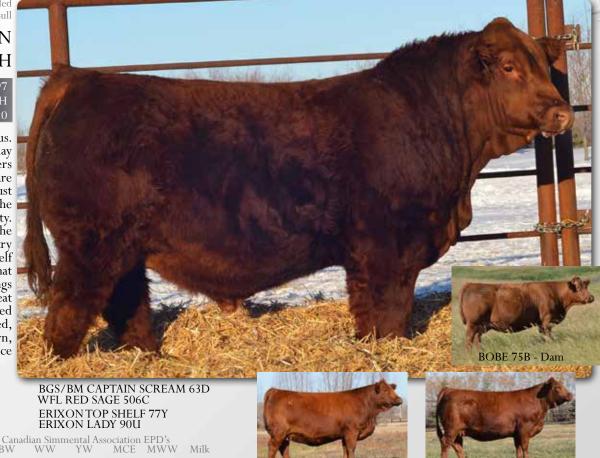

1.3 91.3 133.7

PG1309548 BOBE 3H 1 Jan 2020 BGS/BM CAPTAIN SCREAM 63D WFL RED SAGE 506C

HARVIE JDF WALLBANGER111X ERIXON LADY 89A

SVS BETTS 808F

ERIXON LADY 46C

Act. Adj. Adj. BW 205 wt 365 wt

8.6

3.5

Canadian Simmental Association EPD' BW WW YW MCE MW

MCE MWW 130 86.2

46C is a dark red, extremely hairy Wallbanger daughter with a nice udder. She has done a top end job on this Betts bull. We will have a large selection of Betts calves for 2022. We thought very highly of this sire group already at a very young that we bred a ton of cows back to him. He had a short gestation and calved excellent for us.

Canadian Simmental Association EPD's BW WW YW MCE MWW 100 733 1229 4.9 4.8 83.8 114.1 4.8

His dam has been a top end producer, with her biggest accomplishment being the \$18,000 Royal Red daughter that sold at Friday Night Lights. This bull is a stout made package that has some extra middle bred into