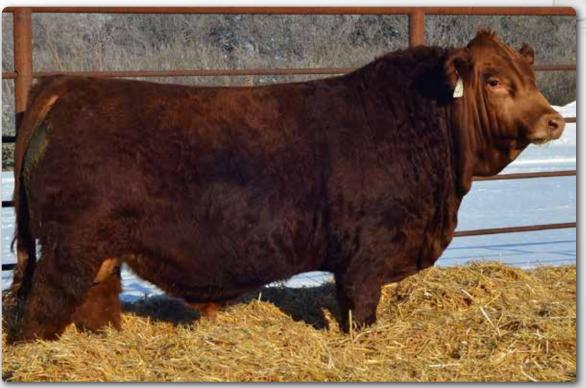

These four maternal brothers are transplant bulls that come to you with some extra age. Erixon Lady 126Y was the anchor of our 2013 show string. She had many accomplishments throughout the year, with the grandest being named top 10 in the Royal Bank Cup Supreme at Agribition. 126Y was one of the most consistent, highest valued cows on the farm raising some top end progeny. 126Y has 38 registered progeny. It would be pretty neat to see these brothers out walking with a large group of cows. Take note that 199G did lose his dam at 4 months of age and was on his own. The group of extra age bulls along with our other bulls see no creep.

BOBE 126Y -Dam

Homo Polled Purebred Bull

**ERIXON** Jad 198G

> PTG1281843 BOBE 198G 3 June 2019

BOBE 3A - Maternal Sib

**CCLT ALLIANCE 91C ERIXON LADY 126Y** 

WS PILGRIM H182U **BROOKS SHINIA 1A** WHEATLAND BULL 680S ERIXON LADY 21U