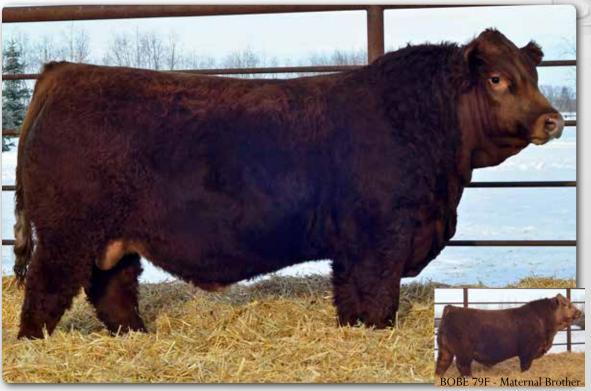

These four maternal brothers are transplant bulls that come to you with some extra age. Erixon Lady 126Y was the anchor of our 2013 show string. She had many accomplishments throughout the year, with the grandest being named top 10 in the Royal Bank Cup Supreme at Agribition. 126Y was one of the most consistent, highest valued cows on the farm raising some top end progeny. 126Y has 38 registered progeny. It would be pretty neat to see these brothers out walking with a large group of cows. Take note that 199G did lose his dam at 4 months of age and was on his own. The group of extra age bulls along with our other bulls see no creep.