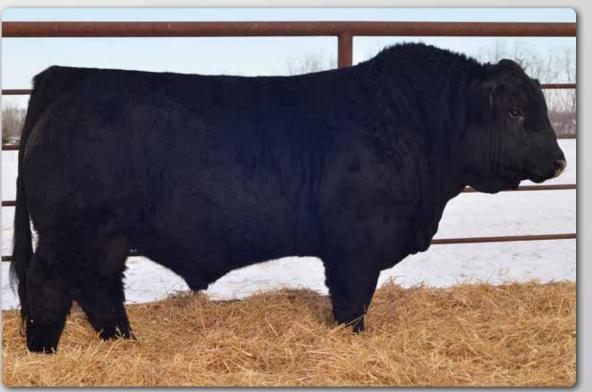

> **ERIXON** Lad 201G

> > BPTG1281846 BOBE 201G 8 June 2019

BOBE 197E - Maternal Sib

**CCLT ALLIANCE 91C ERIXON LADY 126Y** 

WS PILGRIM H182U **BROOKS SHINIA 1A** WHEATLAND BULL 680S **ERIXON LADY 21U** 

Canadian Simmental Association EPD's BW WW YW MCE MWW CE Milk 94 7.4 3.9 72.7 96.6 2.3 60.8 24.4

BPTG1281847 BOBE 202G 9 June 2019

BOBE 199E - Maternal Sib

WHEATLAND AFFILIATE 7128E CCLT ALLIANCE 91C WHEATLAND LADY 308A **ERIXON LADY 126Y** 

WHEATLAND BULL 680S **ERIXON LADY 21U** 

Canadian Simmental Association EPD's BW WW YW MCE MWW Act. BW 62.2 26.4 95 3.3 5.9 71.5 100.2 -0.9