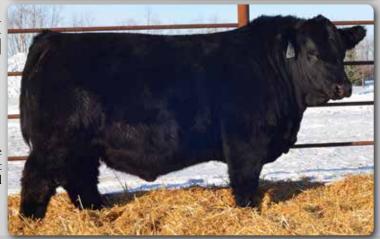

These four maternal brothers are transplant bulls that come to you with some extra age. Erixon Lady 126Y was the anchor of our 2013 show string. She had many accomplishments throughout the year, with the grandest being named top 10 in the Royal Bank Cup Supreme at Agribition. 126Y was one of the most consistent, highest valued cows on the farm raising some top end progeny. 126Y has 38 registered progeny. It would be pretty neat to see these brothers out walking with a large group of cows. Take note that 199G did lose his dam at 4 months of age and was on his own. The group of extra age bulls along with our other bulls see no creep.