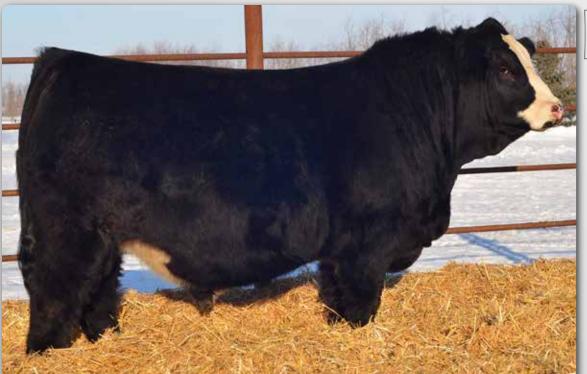

BOBE 126Y -Dam

Homo Polled Purebred Bull

**ERIXON** Jad 198G

> PTG1281843 BOBE 198G 3 June 2019

BOBE 3A - Maternal Sib

**CCLT ALLIANCE 91C ERIXON LADY 126Y** 

WS PILGRIM H182U **BROOKS SHINIA 1A** WHEATLAND BULL 680S ERIXON LADY 21U