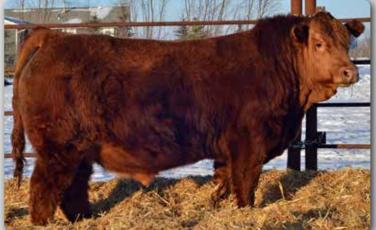

93 7.4 3.9 72.7

Canadian Simmental Association EPD's BW WW YW MCE MWW 96.6 2.3

Milk 60.8 24.4

Homo Polled Hetero Black Purebred Bull

> **ERIXON** Jao 199G

> > BPTG1281844 **BOBE 199G** 4 June 2019

BOBE 135E - Maternal Sib

**CCLT ALLIANCE 91C ERIXON LADY 126Y** 

WS PILGRIM H182U **BROOKS SHINIA 1A** WHEATLAND BULL 680S ERIXON LADY 21U

Act BW

7.4

96.6

Canadian Simmental Association EPD's 60.8 2.3

Milk 24.4

Homo Polled Hetero Black Purebred Bull