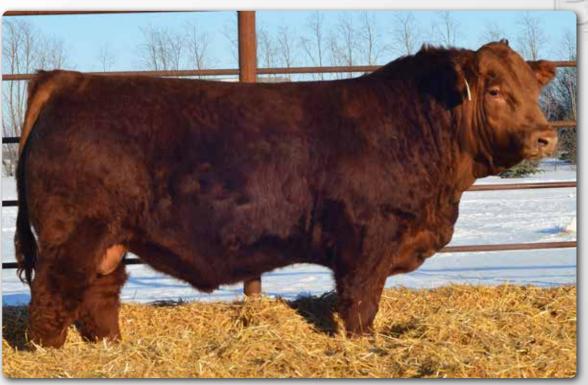

These four maternal brothers are transplant bulls that come to you with some extra age. Erixon Lady 126Y was the anchor of our 2013 show string. She had many accomplishments throughout the year, with the grandest being named top 10 in the Royal Bank Cup Supreme at Agribition. 126Y was one of the most consistent, highest valued cows on the farm raising some top end progeny. 126Y has 38 registered progeny. It would be pretty neat to see these brothers out walking with a large group of cows. Take note that 199G did lose his dam at 4 months of age and was on his own. The group of extra age bulls along with our other bulls see no creep.

BOBE 126Y -Dam

Homo Polled Purebred Bull

**ERIXON** Jad 198G

> PTG1281843 BOBE 198G 3 June 2019

BOBE 3A - Maternal Sib

**CCLT ALLIANCE 91C ERIXON LADY 126Y** 

WS PILGRIM H182U **BROOKS SHINIA 1A** WHEATLAND BULL 680S ERIXON LADY 21U