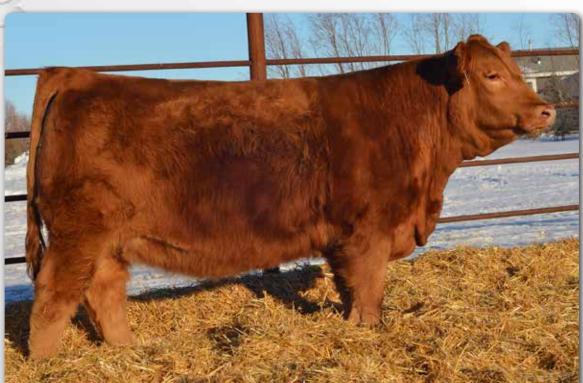

BOBE 126Y -Dam

Homo Polled Purebred Bull

**ERIXON** Jad 198G

> PTG1281843 BOBE 198G 3 June 2019

BOBE 3A - Maternal Sib

**CCLT ALLIANCE 91C ERIXON LADY 126Y** 

WS PILGRIM H182U **BROOKS SHINIA 1A** WHEATLAND BULL 680S ERIXON LADY 21U