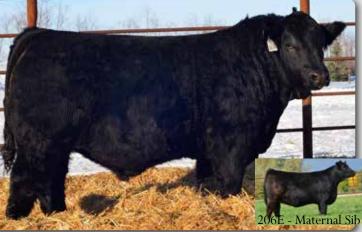

These four maternal brothers are transplant bulls that come to you with some extra age. Erixon Lady 126Y was the anchor of our 2013 show string. She had many accomplishments throughout the year, with the grandest being named top 10 in the Royal Bank Cup Supreme at Agribition. 126Y was one of the most consistent, highest valued cows on the farm raising some top end progeny. 126Y has 38 registered progeny. It would be pretty neat to see these brothers out walking with a large group of cows. Take note that 199G did lose his dam at 4 months of age and was on his own. The group of extra age bulls along with our other bulls see no creep.