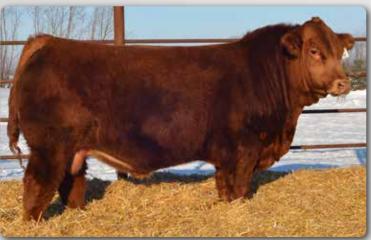

These four maternal brothers are transplant bulls that come to you with some extra age. Erixon Lady 126Y was the anchor of our 2013 show string. She had many accomplishments throughout the year, with the grandest being named top 10 in the Royal Bank Cup Supreme at Agribition. 126Y was one of the most consistent, highest valued cows on the farm raising some top end progeny. 126Y has 38 registered progeny. It would be pretty neat to see these brothers out walking with a large group of cows. Take note that 199G did lose his dam at 4 months of age and was on his own. The group of extra age bulls along with our other bulls see no creep.

93 7.4 3.9 72.7

Canadian Simmental Association EPD's BW WW YW MCE MWW 96.6 2.3

Milk 60.8 24.4

Homo Polled Hetero Black Purebred Bull

> **ERIXON** Jao 199G

> > BPTG1281844 **BOBE 199G** 4 June 2019

BOBE 135E - Maternal Sib