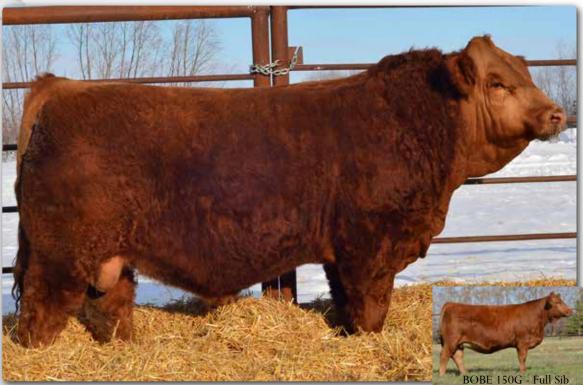

These four maternal brothers are transplant bulls that come to you with some extra age. Erixon Lady 126Y was the anchor of our 2013 show string. She had many accomplishments throughout the year, with the grandest being named top 10 in the Royal Bank Cup Supreme at Agribition. 126Y was one of the most consistent, highest valued cows on the farm raising some top end progeny. 126Y has 38 registered progeny. It would be pretty neat to see these brothers out walking with a large group of cows. Take note that 199G did lose his dam at 4 months of age and was on his own. The group of extra age bulls along with our other bulls see no creep.