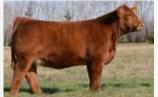

These four maternal brothers are transplant bulls that come to you with some extra age. Erixon Lady 126Y was the anchor of our 2013 show string. She had many accomplishments throughout the year, with the grandest being named top 10 in the Royal Bank Cup Supreme at Agribition. 126Y was one of the most consistent, highest valued cows on the farm raising some top end progeny. 126Y has 38 registered progeny. It would be pretty neat to see these brothers out walking with a large group of cows. Take note that 199G did lose his dam at 4 months of age and was on his own. The group of extra age bulls along with our other bulls see no creep.

BOBE 126Y -Dam

Homo Polled Purebred Bull

**ERIXON** Jad 198G

> PTG1281843 BOBE 198G 3 June 2019

BOBE 3A - Maternal Sib

**CCLT ALLIANCE 91C ERIXON LADY 126Y** 

WS PILGRIM H182U **BROOKS SHINIA 1A** WHEATLAND BULL 680S ERIXON LADY 21U