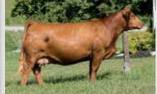

These four maternal brothers are transplant bulls that come to you with some extra age. Erixon Lady 126Y was the anchor of our 2013 show string. She had many accomplishments throughout the year, with the grandest being named top 10 in the Royal Bank Cup Supreme at Agribition. 126Y was one of the most consistent, highest valued cows on the farm raising some top end progeny. 126Y has 38 registered progeny. It would be pretty neat to see these brothers out walking with a large group of cows. Take note that 199G did lose his dam at 4 months of age and was on his own. The group of extra age bulls along with our other bulls see no creep.

BOBE 126Y -Dam

Homo Polled Purebred Bull

**ERIXON** Jad 198G

> PTG1281843 BOBE 198G 3 June 2019

BOBE 3A - Maternal Sib

**CCLT ALLIANCE 91C ERIXON LADY 126Y** 

WS PILGRIM H182U **BROOKS SHINIA 1A** WHEATLAND BULL 680S ERIXON LADY 21U