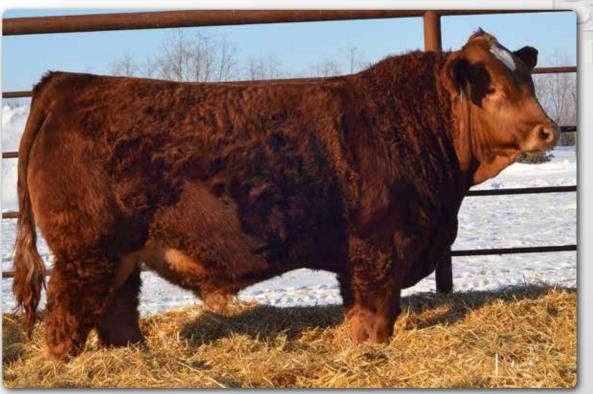

Homo Polled Homo Black Purebred Bull

ERIXON Lad 25H

BPG1309463 BOBE 25H 5 Jan 2020

HART STATE OF WAR 056C

**ERIXON LADY 23F** 

WELSH'S WARSAW 312Z HART MISS 102A **ERIXON RELENTLESS 110D ERIXON LADY 56C** 

Canadian Simmental Association EPD's BW WW YW MCE MWW 2 82.5 120.2 5.6 66.4

773 1307 10.6 Heifer bull! We think 25H is a great candidate for your heifer pen or younger cows. He is out of a gorgeous, easy keeping Relentless daughter. The Sate of War calves have been born with no worries here for multiple years. 25H has a small skull, smooth shoulder but still carries a herd bull look and doesn't lack in length or frame.