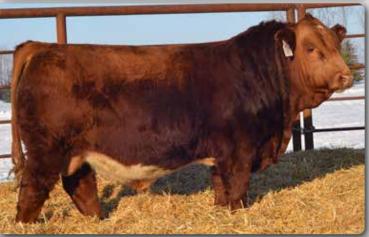

These four maternal brothers are transplant bulls that come to you with some extra age. Erixon Lady 126Y was the anchor of our 2013 show string. She had many accomplishments throughout the year, with the grandest being named top 10 in the Royal Bank Cup Supreme at Agribition. 126Y was one of the most consistent, highest valued cows on the farm raising some top end progeny. 126Y has 38 registered progeny. It would be pretty neat to see these brothers out walking with a large group of cows. Take note that 199G did lose his dam at 4 months of age and was on his own. The group of extra age bulls along with our other bulls see no creep.