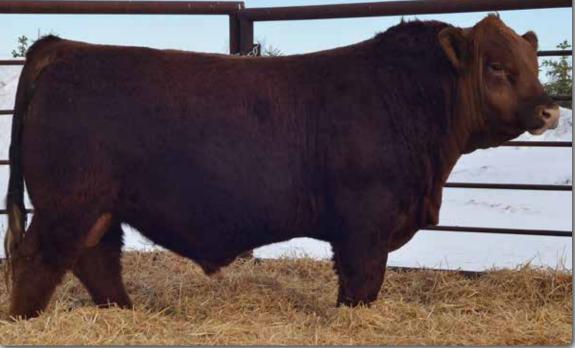

These four maternal brothers are transplant bulls that come to you with some extra age. Erixon Lady 126Y was the anchor of our 2013 show string. She had many accomplishments throughout the year, with the grandest being named top 10 in the Royal Bank Cup Supreme at Agribition. 126Y was one of the most consistent, highest valued cows on the farm raising some top end progeny. 126Y has 38 registered progeny. It would be pretty neat to see these brothers out walking with a large group of cows. Take note that 199G did lose his dam at 4 months of age and was on his own. The group of extra age bulls along with our other bulls see no creep.

BOBE 126Y -Dam

Homo Polled Purebred Bull

**ERIXON** Jad 198G

> PTG1281843 BOBE 198G 3 June 2019

BOBE 3A - Maternal Sib

**CCLT ALLIANCE 91C ERIXON LADY 126Y** 

WS PILGRIM H182U **BROOKS SHINIA 1A** WHEATLAND BULL 680S ERIXON LADY 21U