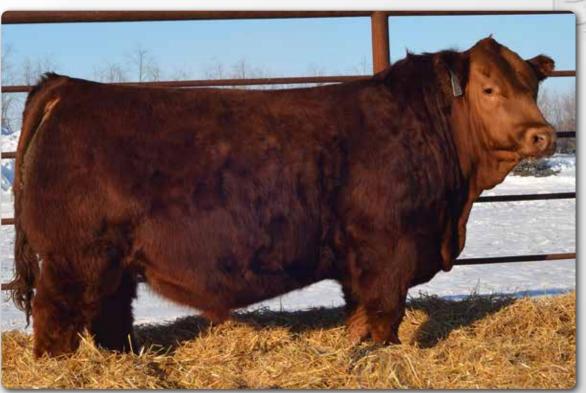

These four maternal brothers are transplant bulls that come to you with some extra age. Erixon Lady 126Y was the anchor of our 2013 show string. She had many accomplishments throughout the year, with the grandest being named top 10 in the Royal Bank Cup Supreme at Agribition. 126Y was one of the most consistent, highest valued cows on the farm raising some top end progeny. 126Y has 38 registered progeny. It would be pretty neat to see these brothers out walking with a large group of cows. Take note that 199G did lose his dam at 4 months of age and was on his own. The group of extra age bulls along with our other bulls see no creep.