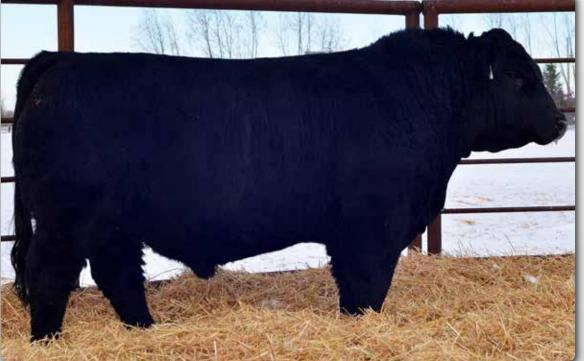

93 7.4 3.9 72.7

Canadian Simmental Association EPD's BW WW YW MCE MWW 96.6 2.3

Milk 60.8 24.4

Homo Polled Hetero Black Purebred Bull

> **ERIXON** Jao 199G

> > BPTG1281844 **BOBE 199G** 4 June 2019

BOBE 135E - Maternal Sib

**CCLT ALLIANCE 91C ERIXON LADY 126Y** 

WS PILGRIM H182U **BROOKS SHINIA 1A** WHEATLAND BULL 680S ERIXON LADY 21U

Act BW

7.4

96.6

Canadian Simmental Association EPD's 60.8 2.3

Milk 24.4

Homo Polled Hetero Black Purebred Bull