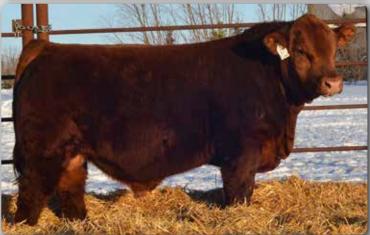

93 7.4 3.9 72.7

Canadian Simmental Association EPD's BW WW YW MCE MWW 96.6 2.3

Milk 60.8 24.4

Homo Polled Hetero Black Purebred Bull

> **ERIXON** Jao 199G

> > BPTG1281844 **BOBE 199G** 4 June 2019

BOBE 135E - Maternal Sib

**CCLT ALLIANCE 91C ERIXON LADY 126Y** 

WS PILGRIM H182U **BROOKS SHINIA 1A** WHEATLAND BULL 680S ERIXON LADY 21U

Act BW

7.4

96.6

Canadian Simmental Association EPD's 60.8 2.3

Milk 24.4

Homo Polled Hetero Black Purebred Bull