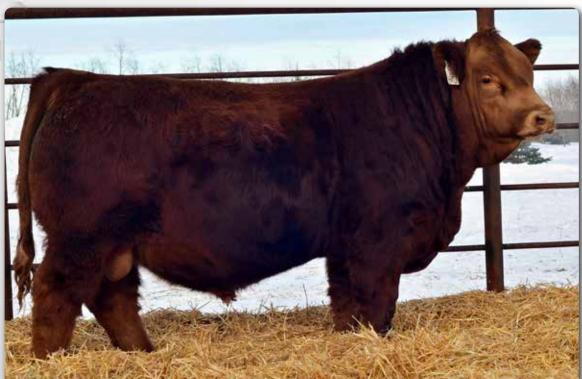

> **ERIXON** Lad 201G

> > BPTG1281846 BOBE 201G 8 June 2019

BOBE 197E - Maternal Sib

**CCLT ALLIANCE 91C ERIXON LADY 126Y** 

WS PILGRIM H182U **BROOKS SHINIA 1A** WHEATLAND BULL 680S **ERIXON LADY 21U** 

Canadian Simmental Association EPD's BW WW YW MCE MWW CE Milk 94 7.4 3.9 72.7 96.6 2.3 60.8 24.4

BPTG1281847 BOBE 202G 9 June 2019

BOBE 199E - Maternal Sib

WHEATLAND AFFILIATE 7128E CCLT ALLIANCE 91C WHEATLAND LADY 308A **ERIXON LADY 126Y** 

WHEATLAND BULL 680S **ERIXON LADY 21U** 

Canadian Simmental Association EPD's BW WW YW MCE MWW Act. BW 62.2 26.4 95 3.3 5.9 71.5 100.2 -0.9