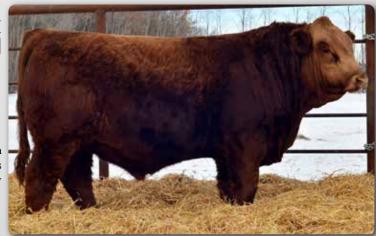

These four maternal brothers are transplant bulls that come to you with some extra age. Erixon Lady 126Y was the anchor of our 2013 show string. She had many accomplishments throughout the year, with the grandest being named top 10 in the Royal Bank Cup Supreme at Agribition. 126Y was one of the most consistent, highest valued cows on the farm raising some top end progeny. 126Y has 38 registered progeny. It would be pretty neat to see these brothers out walking with a large group of cows. Take note that 199G did lose his dam at 4 months of age and was on his own. The group of extra age bulls along with our other bulls see no creep.

BOBE 126Y -Dam

Homo Polled Purebred Bull

**ERIXON** Jad 198G

> PTG1281843 BOBE 198G 3 June 2019

BOBE 3A - Maternal Sib

**CCLT ALLIANCE 91C ERIXON LADY 126Y** 

WS PILGRIM H182U **BROOKS SHINIA 1A** WHEATLAND BULL 680S ERIXON LADY 21U