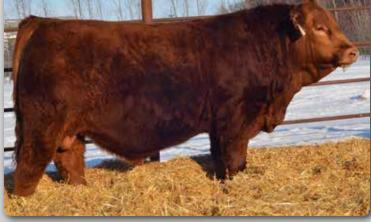

**SVSTYCOON 841F** 

**ERIXON LADY 37Y** 

SVS BROOKS 669D SVS RED ANNIE 411B TNT GUNNER N208 **ERIXON LADY 37T** 

Adj. Adj. 205 wt 365 wt 104 787 1446 6.1 Canadian Simmental Association EPD's BW WW YW MCE MWW 4.7 143.8 4.3

28.6 76.1

Homo Polled Purebred Bull

SVS Tycoon - Sire SVSTYCOON 841F

**ERIXON LADY 146A** 

SVS BROOKS 669D SVS RED ANNIE 411B WFL IDENTITY 23X ERIXON LADY 2P

776 1336

85.8 5.7 121.3 3.5 4.4

73.3 30.4

Homo Polled Purebred Bull

Homo Polled Purebred Bull ERIXON Lad 57H

PG1309810 BOBE 57H 10 Jan 2020

SVSTYCOON 841F

SVS BROOKS 669D SVS RED ANNIE 411B

REMINGTON REFLECTIONS310W STF DOMINIQUE R170 HS REFLECTIONS J34

Canadian Simmental Association EPD's BW WW YW MCE MW 799 1436 6.1 4.8 89.4 137.7 2.2 74.8

Powerhouse! The Tycoon sire group just keeps on packing the punch and growing into impressive herdsires. The frame, the stretch, the structural correctness in these cattle are on point. A pen of steer calves off 57H would be very well accepted at the stock yards. Better yet, buy yourself a few Tycoon sired bulls and watch your return on investment.