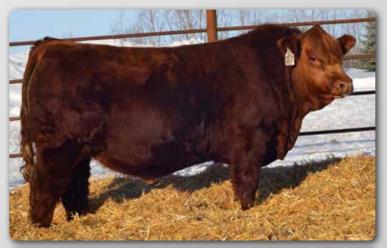

These four maternal brothers are transplant bulls that come to you with some extra age. Erixon Lady 126Y was the anchor of our 2013 show string. She had many accomplishments throughout the year, with the grandest being named top 10 in the Royal Bank Cup Supreme at Agribition. 126Y was one of the most consistent, highest valued cows on the farm raising some top end progeny. 126Y has 38 registered progeny. It would be pretty neat to see these brothers out walking with a large group of cows. Take note that 199G did lose his dam at 4 months of age and was on his own. The group of extra age bulls along with our other bulls see no creep.

BOBE 126Y -Dam

Homo Polled Purebred Bull

**ERIXON** Jad 198G

> PTG1281843 BOBE 198G 3 June 2019

BOBE 3A - Maternal Sib

**CCLT ALLIANCE 91C ERIXON LADY 126Y** 

WS PILGRIM H182U **BROOKS SHINIA 1A** WHEATLAND BULL 680S ERIXON LADY 21U