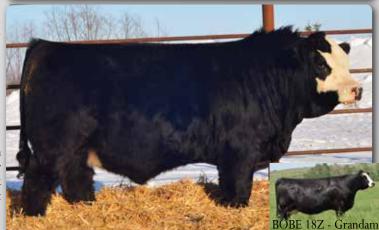

> **ERIXON** Lad 201G

> > BPTG1281846 BOBE 201G 8 June 2019

BOBE 197E - Maternal Sib

**CCLT ALLIANCE 91C ERIXON LADY 126Y** 

WS PILGRIM H182U **BROOKS SHINIA 1A** WHEATLAND BULL 680S **ERIXON LADY 21U** 

Canadian Simmental Association EPD's BW WW YW MCE MWW CE Milk 94 7.4 3.9 72.7 96.6 2.3 60.8 24.4

BPTG1281847 BOBE 202G 9 June 2019

BOBE 199E - Maternal Sib

WHEATLAND AFFILIATE 7128E CCLT ALLIANCE 91C WHEATLAND LADY 308A **ERIXON LADY 126Y** 

WHEATLAND BULL 680S **ERIXON LADY 21U** 

Canadian Simmental Association EPD's BW WW YW MCE MWW Act. BW 62.2 26.4 95 3.3 5.9 71.5 100.2 -0.9