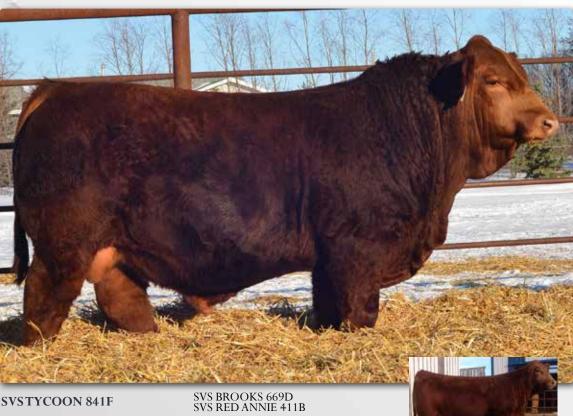

**SVSTYCOON 841F** 

**ERIXON LADY 37Y** 

SVS BROOKS 669D SVS RED ANNIE 411B TNT GUNNER N208 **ERIXON LADY 37T** 

Adj. Adj. 205 wt 365 wt 104 787 1446 6.1 Canadian Simmental Association EPD's BW WW YW MCE MWW 4.7 143.8 4.3

28.6 76.1

Homo Polled Purebred Bull

SVS Tycoon - Sire SVSTYCOON 841F

**ERIXON LADY 146A** 

SVS BROOKS 669D SVS RED ANNIE 411B WFL IDENTITY 23X ERIXON LADY 2P

776 1336

85.8 5.7 121.3 3.5 4.4

73.3 30.4

Homo Polled Purebred Bull

Homo Polled Purebred Bull ERIXON Lad 57H

PG1309810 BOBE 57H 10 Jan 2020

SVSTYCOON 841F

SVS BROOKS 669D SVS RED ANNIE 411B

REMINGTON REFLECTIONS310W STF DOMINIQUE R170 HS REFLECTIONS J34

Canadian Simmental Association EPD's BW WW YW MCE MW 799 1436 6.1 4.8 89.4 137.7 2.2 74.8

Powerhouse! The Tycoon sire group just keeps on packing the punch and growing into impressive herdsires. The frame, the stretch, the structural correctness in these cattle are on point. A pen of steer calves off 57H would be very well accepted at the stock yards. Better yet, buy yourself a few Tycoon sired bulls and watch your return on investment.