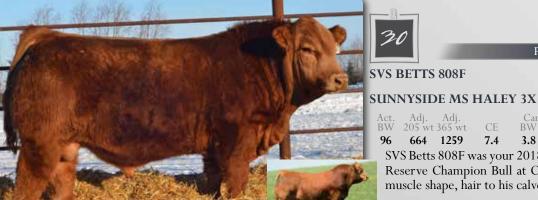

Homo Polled Purebred Bull ERIXON Law 70H

Milk

PG1309428 BOBE 70H 12 Jan 2020

SVS BETTS 808F

BGS/BM CAPTAIN SCREAM 63D WFL RED SAGE 506C

**ERIXON RED RIOT 27U** LAZY BAR-B HALEY 3N

Canadian Simmental Association EPD BW WW YW MCE MW Adj. Adj. 205 wt 365 wt MWW

664 1259 7.4 3.8 68 96.7 6.4

SVS Betts 808F was your 2018 President's Classic Champion and the Reserve Champion Bull at Canadian Western Agribition. He adds muscle shape, hair to his calves and tops it off with short gestations.

SVS Betts - Sire

Purebred Bull ERIXON Jao 60H

Homo Polled

PG1309765 BOBE 60H 10 Jan 2020

Epic just might be one of the best heifer bulls we have ever used! He calved easy, with short a gestation. Most importantly, this group of Epic bulls off first calf heifers is as good as it gets. They're awesome! 60H is a nice balance of calving ease and performance. He will work on a wide variety of cows.