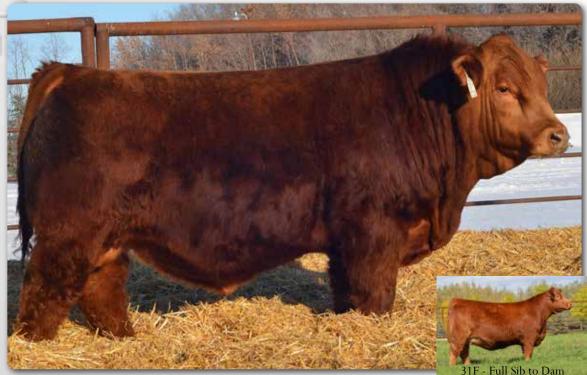

These four maternal brothers are transplant bulls that come to you with some extra age. Erixon Lady 126Y was the anchor of our 2013 show string. She had many accomplishments throughout the year, with the grandest being named top 10 in the Royal Bank Cup Supreme at Agribition. 126Y was one of the most consistent, highest valued cows on the farm raising some top end progeny. 126Y has 38 registered progeny. It would be pretty neat to see these brothers out walking with a large group of cows. Take note that 199G did lose his dam at 4 months of age and was on his own. The group of extra age bulls along with our other bulls see no creep.

BOBE 126Y -Dam

Homo Polled Purebred Bull

**ERIXON** Jad 198G

> PTG1281843 BOBE 198G 3 June 2019

BOBE 3A - Maternal Sib

**CCLT ALLIANCE 91C ERIXON LADY 126Y** 

WS PILGRIM H182U **BROOKS SHINIA 1A** WHEATLAND BULL 680S ERIXON LADY 21U