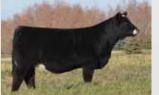

These four maternal brothers are transplant bulls that come to you with some extra age. Erixon Lady 126Y was the anchor of our 2013 show string. She had many accomplishments throughout the year, with the grandest being named top 10 in the Royal Bank Cup Supreme at Agribition. 126Y was one of the most consistent, highest valued cows on the farm raising some top end progeny. 126Y has 38 registered progeny. It would be pretty neat to see these brothers out walking with a large group of cows. Take note that 199G did lose his dam at 4 months of age and was on his own. The group of extra age bulls along with our other bulls see no creep.