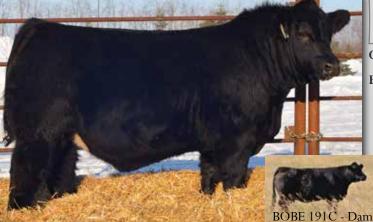

ERIXON Lad 96H

BPG1316482 BOBE 96H 19 Jan 2020

**GEFF COUNTY O** 

**ERIXON LADY 191C** 

W/C LOADED UP 1119Y RUBY NFF RHYTHM 475B SPRINGCREEK OLYMPIAN 66A ERIXON LADY 126Y

Act. Adj. Adj. BW 205 wt 365 wt

Canadian Simmental Association EPD's BW WW YW MCE MWW 79.1 119.9 2.5 4.8 4.6 60.7

706 1303 The granddam of 96H, Erixon Lady 126Y was the anchor of our 2013 show string. She had many accomplishments throughout the year, with the grandest being named top 10 in the Royal Bank Cup Supreme at Agribition. 126Y sure raised us some good ones over the years! 191C will continue in her footsteps as she looks just like her dam and cranked out one good Country O sired bull calf.