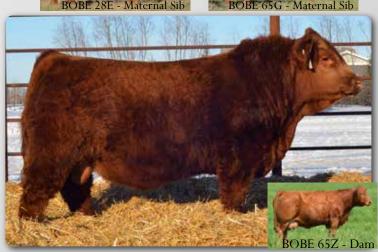

These four maternal brothers are transplant bulls that come to you with some extra age. Erixon Lady 126Y was the anchor of our 2013 show string. She had many accomplishments throughout the year, with the grandest being named top 10 in the Royal Bank Cup Supreme at Agribition. 126Y was one of the most consistent, highest valued cows on the farm raising some top end progeny. 126Y has 38 registered progeny. It would be pretty neat to see these brothers out walking with a large group of cows. Take note that 199G did lose his dam at 4 months of age and was on his own. The group of extra age bulls along with our other bulls see no creep.

BOBE 126Y -Dam

Homo Polled Purebred Bull

**ERIXON** Jad 198G

> PTG1281843 BOBE 198G 3 June 2019

BOBE 3A - Maternal Sib

**CCLT ALLIANCE 91C ERIXON LADY 126Y** 

WS PILGRIM H182U **BROOKS SHINIA 1A** WHEATLAND BULL 680S ERIXON LADY 21U