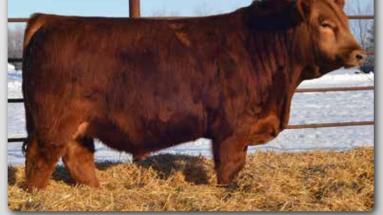

Milk 70.2 22

Homo Polled Purebred Bull ERIXON Mr Lad 11H

PG1309562 BOBE 11H 4 Jan 2020

**ERIXON LADY 57Z** 

DOUBLE BAR D LIBERATOR 412E KWA LAW MAKER 59C DOUBLE BAR D GALAXY 101X KOP CROSBY 137W LFE RS DREAMLADY 34T

Act. Adj. Adj. BW 205 wt 365 wt

Canadian Simmental Association EPD's BW WW YW MCE MWW

104 729 1379 4.9 78 123.8 1.4 65.6

Lots 9 and 10 are 3/4 brothers. Liberator is a very easy on the eyes type of bull. He is always in really good shape and his sheer mass is impressive. 57Z herself is as hairy and tanky as you can build a cow