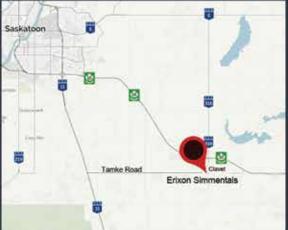

## LOCATION: at the farm Clavet, SK

From Saskatoon: 8 miles south on Hwy 11; turn at Coop Cardlock (Tamke Road); 7 miles east

From the south on Hwy 11: 11 miles north of Dundurn on Hwy 11, turn at Coop Cardlock (Tamke Road); 7 miles east

From Hwy 16: Take the Clavet west access road, go 1 mile south to the "T" intersection, turn east, go 1/4 mile, then follow the speed curve south for 2 miles

Erixon Simmentals can be found on Google Maps under **Erixon Simmentals Inc.**  On behalf of Dave, myself, Griffin and Holden, I would like to welcome you, our fellow seed stock producers and commercial cattlemen to the 2022 edition of the Erixon Simmentals Bull & Female Sale. 2021 provided us all with some major challenges to overcome, but we are resilient people. 2022 brings us new goals, hope and a new perspective on life.