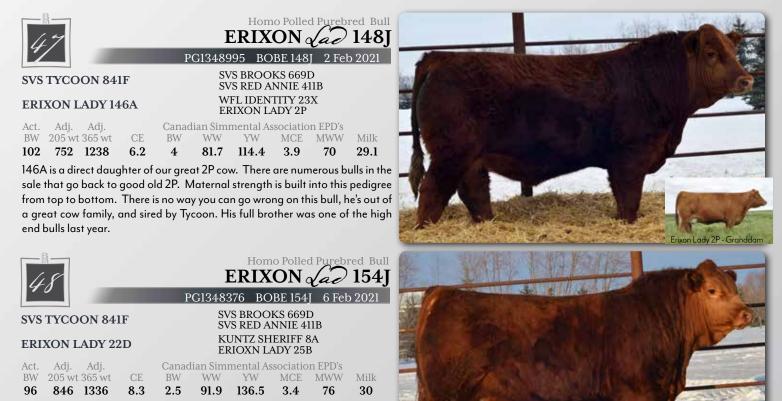

22D has an udder of perfection! We love the design of this cow so much. The bull we walk in our own heifer pen, Erixon Infinite 16F is off of her. Tycoon crossed really nice with this young Sheriff sired cow. A full sister calved at the beginning of January to 154J and she's absolutely beautiful.