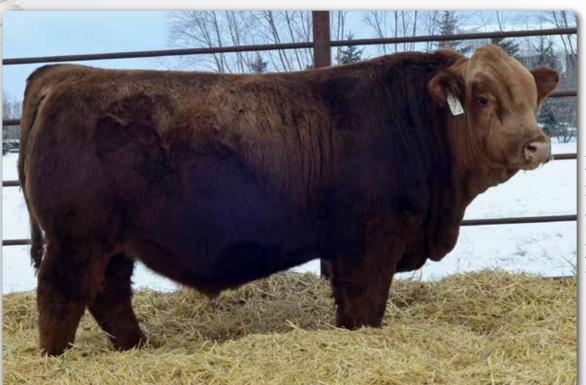

26.5

44B is the dam of one of our favorite young and up coming cows. Actually, she is a full sib to 104]. 104] is as good and honest of a bull that you will find. These Liberator bulls have been in high demand the past few years and we have a good bunch of calves on the ground again this year.

Double Bar D Liberator 412E - Sire

o Dollad Dunahnad Dull

| Act. | Adj.   | Adj.     |     | Canadian Simmental Association EPDs |      |       |     |      |      |  |
|------|--------|----------|-----|-------------------------------------|------|-------|-----|------|------|--|
| BW   | 205 wt | : 365 wt | CE  | BW                                  | WW   | YW    | MCE | MWW  | Milk |  |
| 93   | 821    | 1280     | 5.4 | 3.8                                 | 82.8 | 135.1 | 1.6 | 73.2 | 31.8 |  |