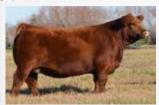

| Canadian Simmental Association EPDs |    |      |       |     |      |      |
|------|--------|--------|-------------------------------------|----|------|-------|-----|------|------|
| BW   | 205 wt | 365 wt | CE                                  | BW | WW   | YW    | MCE | MWW  | Milk |
| 78   | 753    | 1284   | 10.3                                | 2  | 87.1 | 128.5 | 7.3 | 75.6 | 32   |



Erixon Simmentals Bull & Female Sale :: Monday, February 28, 2022 :: at the Farm - Clavet, SK

rixon Lady 56D - Maternal Sib





74J is a full sib by blood to Erixon Lady 113H who we just sold at Friday Night Lights in December. This cow family does it right time and time again, they have muscle shape, are dark hided, and have nice udders. We would be keeping the replacement females off this guy.



Erixon Lady 113H - Full Sib

| Act. | Adj.   | Adj.   |     | Canadian Simmental Association EPDs |      |       |     |      |      |  |
|------|--------|--------|-----|-------------------------------------|------|-------|-----|------|------|--|
| BW   | 205 wt | 365 wt | CE  | BW                                  | WW   | YW    | MCE | MWW  | Milk |  |
| 103  | 821    | 1375   | 4.7 | 5.5                                 | 89.9 | 133.8 | 1.7 | 68.5 | 23.5 |  |



BGS/BM CAPTAIN SCREAM 63D<br/>WFL RED SAGE 506CAct.Adj.Adj.WFL RED SAGE 506CBW205 wt 365 wMRL CAPONE 130B<br/>ERIXON LADY 133U1038211375

Erixon Simmentals Bull & Female Sale :: Monday, February 28, 2022 :: at the Farm - Clavet, SK

SVS BETTS 808F

**ERIXON LADY 97D** 





77] is sired by another great cow who looks the part an