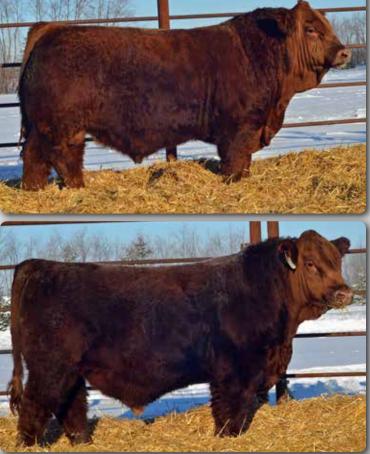

IRCC Darlin'- Dam

Erixon Lady 2] - Full Sib

DOUBLE BAR D LIBERATOR 412E KWA LAW MAKER 59C DOUBLE BAR D GALAXY 101X **ERIXON LADY 181C** 

Adj.

Adj.

WS EPIC E152

Adj.

205 wt 365 wt

859 1467

Adj.

Act.

BW

84

Act.

|           | DIABL<br>XON M |          | 44P     |  |
|-----------|----------------|----------|---------|--|
| lian Simm | nental As      | sociatio | n EPD's |  |

205 wt 365 wt BW CF BW MWW Milk MCE 844 1410 8.1 3.4 724.3 64.8 28.8 84 114.1

Canad

This is one stretchy long sided bull. At the end of the day we all sell cattle by the pound and this fellow will add some extra punch to your program.

What a job this first calf heifer has done on this Epic sired bull. He is a powerhouse that has exceptional performance numbers with some built in calving ease. He will be one to push the scale down hard on sale day.