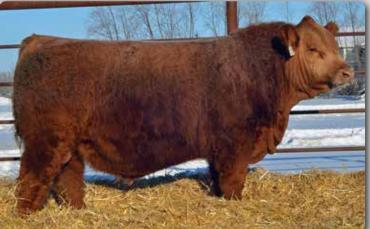

### Homo Polled Purebred Bull **ERIXON** Lac 15J PG1349039 BOBE 15J 4 Jan 2021

The profile, bone structure, overall mass, and attitude is very high end on this bull. He has a beautiful head shape. He's the real deal and we think the picture speaks for its self. 347A was a highlight red bred at McMillens the year we purchased her for \$16,000. His maternal brother was one of the highlight Liberator bulls in 2020, his full brother topped the sale in 2021 at \$17,000. This cow knows how to get it done right! 15] is an extremely well put together package.