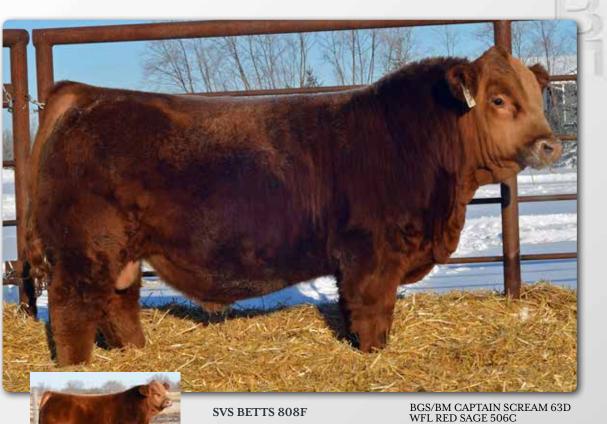

| SVS BETTS 808F |  |
|----------------|--|
| ERIXON LADY 5F |  |

BGS/BM CAPTAIN SCREAM 63D WFL RED SAGE 506C ERIXON MAGNUM 69D ERIXON LADY 46C

| Act. | Adj.   | Adj.     |     | Canac | lian Simr | nental A | ssociatio | on EPDs |      |
|------|--------|----------|-----|-------|-----------|----------|-----------|---------|------|
| BW   | 205 wt | : 365 wt | CE  | BW    | WW        | YW       | MCE       | MWW     | Milk |
| 98   | 815    | 1453     | 8.7 | 3.9   | 88.8      | 129      | 6.2       | 68.6    | 24.2 |
|      |        |          |     |       |           |          |           |         |      |