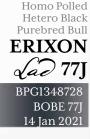

Homo Polled Hetero Black Purebred Bull **ERIXON** Lad 72J BPG1349006

> BOBE 72J 13 Jan 2021

Here is a very nice calving ease option on the black side. We think that he can be used in the heifer pen. This Proclamation bull has some top end EPD's. His CE, BWT and MCE are as good as they get and then he ranks top 15% for WW and YW.

### WS PROCLAMATION E202 **ERIXON LADY 161G**

CCR COWBOY CUT 5048Z WS MISS SUGAR C4 **RF CAPACITY 742E** ERIXON LADY 181C

| Act. | Adj.   | Adj.   | Canadian Simmental Association EPDs |    |      |       |     |      |      |
|------|--------|--------|-------------------------------------|----|------|-------|-----|------|------|
| BW   | 205 wt | 365 wt | CE                                  | BW | WW   | YW    | MCE | MWW  | Milk |
| 78   | 753    | 1284   | 10.3                                | 2  | 87.1 | 128.5 | 7.3 | 75.6 | 32   |