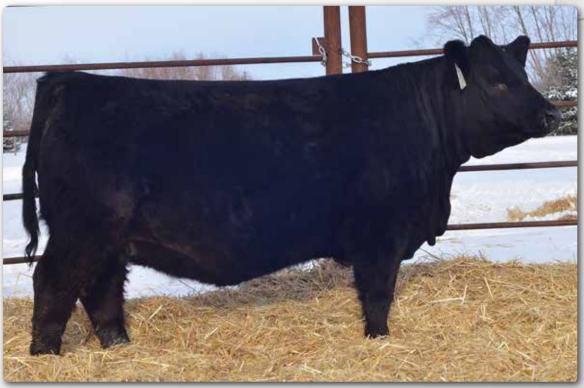

Epic is a calving ease specialist that we have used on the heifers for several years. We are just calving the first daughters out of him and are very happy. 137] has a nice sweep of rib, soft center and style. Take a look at the picture of her dam as a bred heifer, she's a very nice young cow.