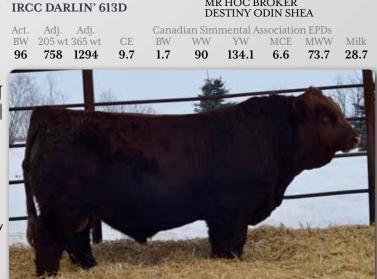

613D or better known as Darlin' is a true beauty! She is nearly flawless in her design and was admired by many. 2 maternal sib were the lead off heifer calves at Friday Night Lights 2020 for \$45,000 and \$35,000. Fast forward to the fall of 2021.....2 full sibs to 25J were the lead off lots bringing \$280,000 and \$60,000. This cow knows how to 🖗 get it done!

IRCC Darlin'- Dam

Erixon Lady 2] - Full Sib

DOUBLE BAR D LIBERATOR 412E KWA LAW MAKER 59C DOUBLE BAR D GALAXY 101X **ERIXON LADY 181C** 

Adj.

Adj.

WS EPIC E152

Adj.

205 wt 365 wt

859 1467

Adj.

Act.

BW

84

Act.

|           | DIABL<br>XON M |          | 44P     |  |
|-----------|----------------|----------|---------|--|
| lian Simm | nental As      | sociatio | n EPD's |  |

205 wt 365 wt BW CF BW MWW Milk MCE 844 1410 8.1 3.4 724.3 64.8 28.8 84 114.1