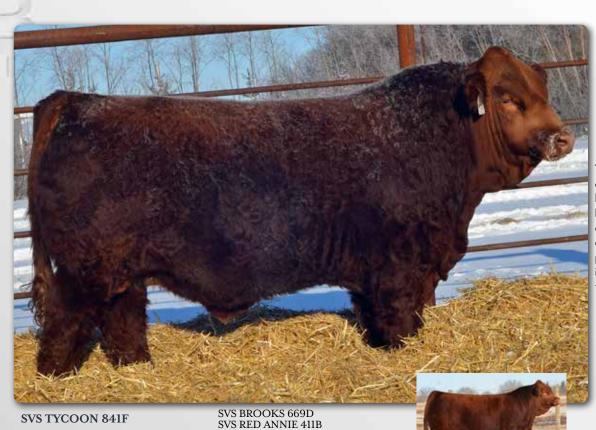

Homo Polled Purebred Heifer ERIXON

very nicely. We think very highly of Tycoon and have a large group of calves on the ground in 2022 sired

Erixon Lady 7C - Maternal Sib

**SVS TYCOON 841F ERIXON LADY 111Z**  SVS BROOKS 669D SVS RED ANNIE 411B KOP CROSBY 137W ERIXON LADY - 8W