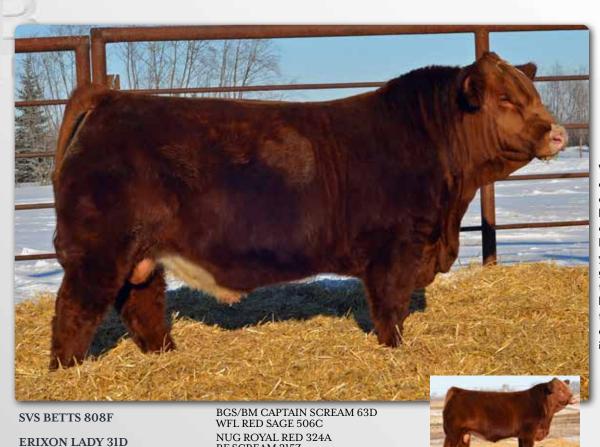

| SVS BETTS 808F |  |
|----------------|--|
| ERIXON LADY 5F |  |

BGS/BM CAPTAIN SCREAM 63D WFL RED SAGE 506C ERIXON MAGNUM 69D ERIXON LADY 46C

| Act. | Adj.   | Adj.     |     | Canac | lian Simr | nental A | ssociatio | on EPDs |      |
|------|--------|----------|-----|-------|-----------|----------|-----------|---------|------|
| BW   | 205 wt | : 365 wt | CE  | BW    | WW        | YW       | MCE       | MWW     | Milk |
| 98   | 815    | 1453     | 8.7 | 3.9   | 88.8      | 129      | 6.2       | 68.6    | 24.2 |
|      |        |          |     |       |           |          |           |         |      |

82D is an embryo transplant off 133U and Capone. She crossed extremely well with Liberator and we think pretty highly of the dark red Liberator bull. Look at the cow family, muscle pattern, and performance. 60] will sit at the top of the pen and be one of the favorites on sale day. His full brother was a standout last year, bringing \$12,000. Buy with confidence!

Erixon Highroller - Maternal Sib to Dam

SVS BETTS 808F

**ERIXON LADY 5B** 

ERIXON Lac 51J PG1348354 BOBE 51J 10 Jan 2021 BGS/BM CAPTAIN SCREAM 63D WFL RED SAGE 506C WFL IDENTITY 23X

Erixon Lad 52H - Full Sib