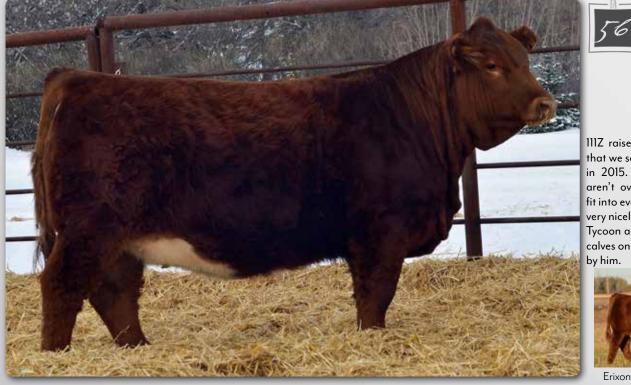

Homo Polled Purebred Heifer ERIXON

very nicely. We think very highly of Tycoon and have a large group of calves on the ground in 2022 sired

Erixon Lady 7C - Maternal Sib

**SVS TYCOON 841F ERIXON LADY 111Z**  SVS BROOKS 669D SVS RED ANNIE 411B KOP CROSBY 137W ERIXON LADY - 8W

Act Act Act BW WW YW 85 835 998

CE

6.8

BW

3.3

Canadian Simmental Association EPDs WW YW MCE MWW Milk 88.8 121.3 72.5 28.1 5.5

Erixon Simmentals Bull & Female Sale :: Monday, February 28, 2022 :: at the Farm - Clavet, SK

B

Here is a heifer that is fluid in her make up and movement while showing loads of muscle shape and width of hip. She has the ability to fit into any program that is looking to raise solid breeding bulls or functional replacement females. Her teat structure looks extremely good.

### SPRINGCREEK MCNALLY 10G ERIXON LADY 43D

SPRINGCREEK DENALI 21E SPRINGCREEK LINNETTE 149C TNGL GRAND FORTUNE Z467 ERIXON LADY 89B

| Act. | Adj.   | Adj.   |     | Canadian Simmental Association EPDs |      |       |     |      |      |  |
|------|--------|--------|-----|-------------------------------------|------|-------|-----|------|------|--|
| BW   | 205 wt | 365 wt | CE  | BW                                  | WW   | YW    | MCE | MWW  | Milk |  |
| 97   | 724    | 1086   | 5.6 | 4                                   | 85.9 | 123.6 | 2.8 | 71.5 | 28.5 |  |
|      |        |        |     |                                     |      |       |     |      |      |  |