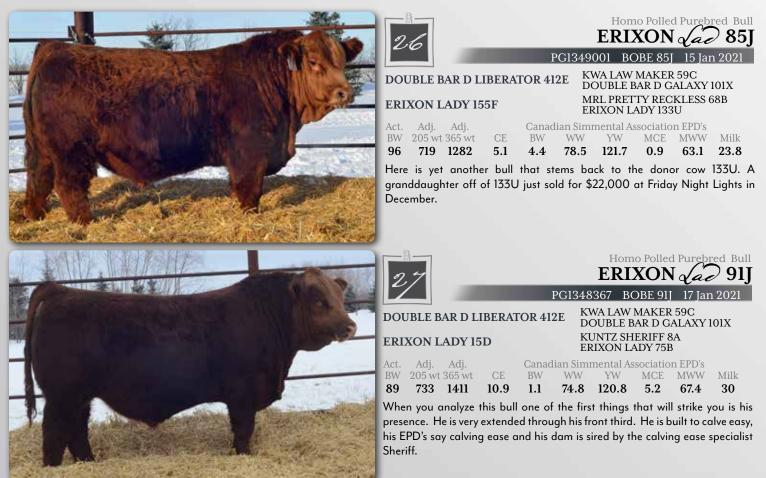

141] stems back to our donor cow 133U. If you browse through the footnotes you will note that numerous bulls stem back to her. 166D herself raised an impressive Capacity heifer calf that sold in this sale last year for \$7000.