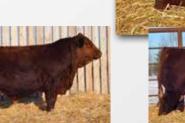

### Homo Polled Purebred Bull **ERIXON** Lac 15J PG1349039 BOBE 15J 4 Jan 2021

The profile, bone structure, overall mass, and attitude is very high end on this bull. He has a beautiful head shape. He's the real deal and we think the picture speaks for its self. 347A was a highlight red bred at McMillens the year we purchased her for \$16,000. His maternal brother was one of the highlight Liberator bulls in 2020, his full brother topped the sale in 2021 at \$17,000. This cow knows how to get it done right! 15] is an extremely well put together package.

MRL Miss 347A - Dam