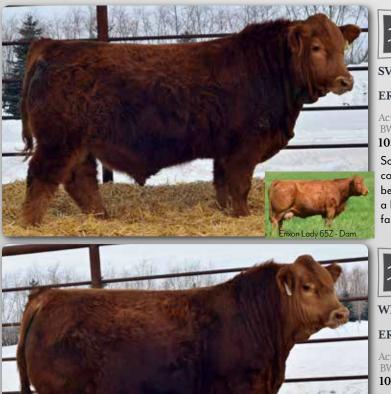

44B is the dam of one of our favorite young and up coming cows. Actually, she is a full sib to 104]. 104] is as good and honest of a bull that you will find. These Liberator bulls have been in high demand the past few years and we have a good bunch of calves on the ground again this year.



Double Bar D Liberator 412E - Sire

o Dollad Dunahnad Dull

| Act. | Adj.   | Adj.     |     | Canadian Simmental Association EPDs |      |       |     |      |      |  |
|------|--------|----------|-----|-------------------------------------|------|-------|-----|------|------|--|
| BW   | 205 wt | : 365 wt | CE  | BW                                  | WW   | YW    | MCE | MWW  | Milk |  |
| 93   | 821    | 1280     | 5.4 | 3.8                                 | 82.8 | 135.1 | 1.6 | 73.2 | 31.8 |  |



| 38                   | ERIXON and 121J                                 |
|----------------------|-------------------------------------------------|
| -0                   | PG1348873 BOBE 121J 22 Jan 2021                 |
| VS BETTS 808F        | BGS/BM CAPTAIN SCREAM 63D<br>WFL RED SAGE 506C  |
| RIXON LADY 65Z       | KOP CROSBY 137W<br>ERIXON LADY 2P               |
| ct. Adj. Adj.        | Canadian Simmental Association EPD's            |
| W 205 wt 365 wt CI   | E BW WW YW MCE MWW Milk                         |
| 03 777 1324 6.3      | 3 4.8 81.8 120.4 7.2 68.7 27.8                  |
| ometimes we question | whether or not we should catalogue the bulls by |

cow families. We strongly believe that a great cow family needs to stand behind any cattle purchase. 65Z is part of a grea