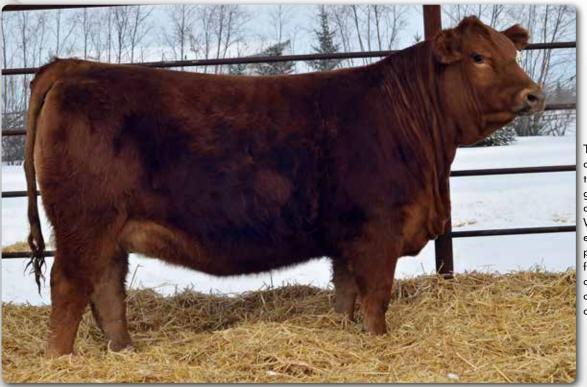

IRCC Darlin'- Dam

Erixon Lady 2] - Full Sib

DOUBLE BAR D LIBERATOR 412E KWA LAW MAKER 59C DOUBLE BAR D GALAXY 101X **ERIXON LADY 181C** 

Adj.

Adj.

WS EPIC E152

Adj.

205 wt 365 wt

859 1467

Adj.

Act.

BW

84

Act.

|           | DIABL<br>XON M |          | 44P     |  |
|-----------|----------------|----------|---------|--|
| lian Simm | nental As      | sociatio | n EPD's |  |

205 wt 365 wt BW CF BW MWW Milk MCE 844 1410 8.1 3.4 724.3 64.8 28.8 84 114.1

Canad

This is one stretchy long sided bull. At the end of the day we all sell cattle by the pound and this fellow will add some extra punch to your program.

What a job this first calf heifer has done on this Epic sired bull. He is a powerhouse that has exceptional performance numbers with some built in calving ease. He will be one to push the scale down hard on sale day.