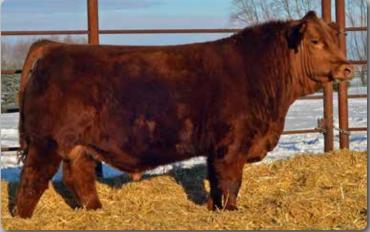

| SVS BETTS 808F |  |
|----------------|--|
| ERIXON LADY 5F |  |

BGS/BM CAPTAIN SCREAM 63D WFL RED SAGE 506C ERIXON MAGNUM 69D ERIXON LADY 46C

| Act. | Adj.   | Adj.     |     | Canac | lian Simr | nental A | ssociatio | on EPDs |      |
|------|--------|----------|-----|-------|-----------|----------|-----------|---------|------|
| BW   | 205 wt | : 365 wt | CE  | BW    | WW        | YW       | MCE       | MWW     | Milk |
| 98   | 815    | 1453     | 8.7 | 3.9   | 88.8      | 129      | 6.2       | 68.6    | 24.2 |
|      |        |          |     |       |           |          |           |         |      |