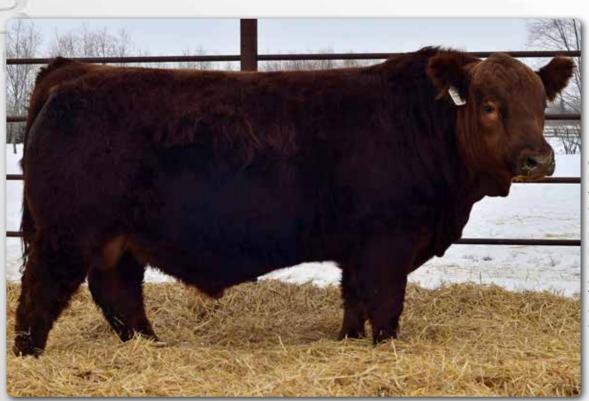

### Homo Polled Purebred Bull **ERIXON** Lac 15J PG1349039 BOBE 15J 4 Jan 2021

The profile, bone structure, overall mass, and attitude is very high end on this bull. He has a beautiful head shape. He's the real deal and we think the picture speaks for its self. 347A was a highlight red bred at McMillens the year we purchased her for \$16,000. His maternal brother was one of the highlight Liberator bulls in 2020, his full brother topped the sale in 2021 at \$17,000. This cow knows how to get it done right! 15] is an extremely well put together package.