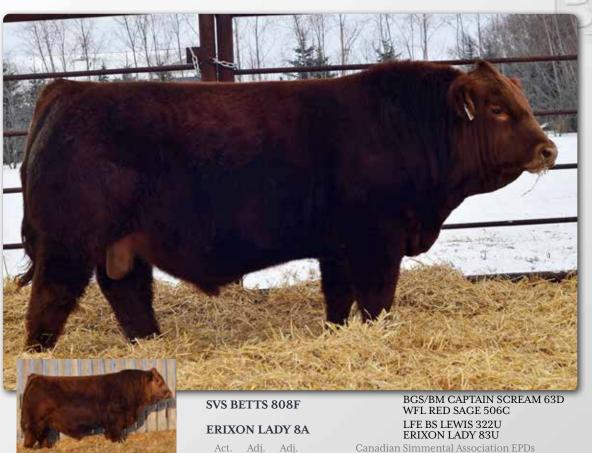

### Purebred Bull **ERIXON** Lad 110J PG1348355 BOBE 110

20 Jan 2021

Homo Polled

8A, what can we say??? She has done it all for us and raised some high valued progeny. At Simmsational 2017 she raise a \$21,000 bred heifer going to Mader Ranches. Her \$16,000 valued son, Erixon Lad 127E led off the 2018 edition of the bull sale going to Little Willow Creek. She has also raised a top end bull in the 2019 sale. There is a Liberator sired young cow in the herd, she is beautiful! Exciting times ahead! 110] is pretty damn special.

Erixon Lady 121D - Maternal Sib

Erixon Lad 127E - Maternal Sib

| 41                                             |      |             | ]              | led/Hete<br>ERIX          | ON               | Lad            | 139      |
|------------------------------------------------|------|-------------|----------------|---------------------------|------------------|----------------|----------|
| SPRINGCREEK N                                  | ACNA |             | G SP           | 95 BO<br>RINGCR<br>RINGCR | EEK DI           | ENALI 21       | E        |
| ERIXON LADY 89                                 | )F   |             |                | RIXON R<br>RIXON L        |                  |                | D        |
| Act. Adj. Adj.<br>BW 205 wt 365 wt             | CE   | Canad<br>BW | ian Simi<br>WW | mental As<br>YW           | ssociatio<br>MCE | n EPD's<br>MWW | Milk     |
| 99 765 1327                                    | 2.1  | 5.2         | 85.3           | 123.2                     | 0.2              | 67.4           | 24.7     |
| Length of body is alv<br>nice birth weight and |      |             |                | -                         | le. Here         | e is a bul     | l with a |