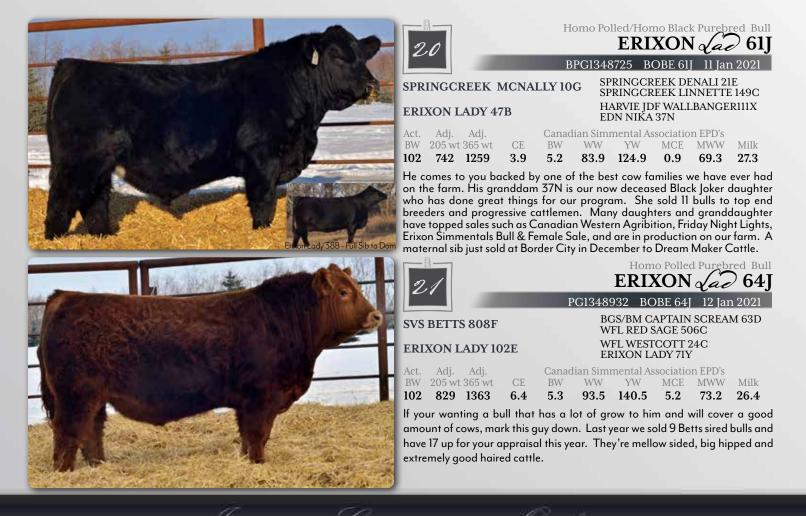

These Dealer sired females are some of our very, very favorite cows in the herd. We don't have many of them, but they're good. 146D is big volumed with a beautiful udder and sound feet and legs.

Springcreek McNally 10G - Sire

| SPRINGCREEK   | MCNALLY 10G |
|---------------|-------------|
| ERIXON LADY I | 46D         |

SPRINGCREEK DENALI 21E SPRINGCREEK LINNETTE 149C ERIXON DEALER 63Z ERIXON LADY 110Z

| 04   | 760    | 1400   | 1.8 | 6.2   | 87.1      | 127.  |
|------|--------|--------|-----|-------|-----------|-------|
| BW   | 205 wt | 365 wt | CE  | BW    | WW        | YW    |
| Act. | Adj.   | Adj.   |     | Canad | lian Simi | menta |

W
YW
MCE
MWW
Milk
MIL
1
127.7
0.1
74.1
30.5
30.5
30.5
30.5
30.5
30.5
30.5
30.5
30.5
30.5
30.5
30.5
30.5
30.5
30.5
30.5
30.5
30.5
30.5
30.5
30.5
30.5
30.5
30.5
30.5
30.5
30.5
30.5
30.5
30.5
30.5
30.5
30.5
30.5
30.5
30.5
30.5
30.5
30.5
30.5
30.5
30.5
30.5
30.5
30.5
30.5
30.5
30.5
30.5
30.5
30.5
30.5
30.5
30.5
30.5
30.5
30.5
30.5
30.5
30.5
30.5
30.5
30.5
30.5
30.5
30.5
30.5
30.5
30.5
30.5
30.5
30.5
30.5
30.5
30.5
30.5
30.5
30.5
30.5
30.5
30.5
30.5
30.5