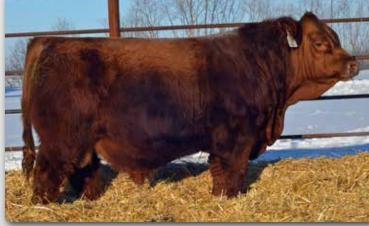

| SVS BETTS 808F |  |
|----------------|--|
| ERIXON LADY 5F |  |

BGS/BM CAPTAIN SCREAM 63D WFL RED SAGE 506C ERIXON MAGNUM 69D ERIXON LADY 46C

| Act. | Adj.   | Adj.     |     | Canac | lian Simr | nental A | ssociatio | on EPDs |      |
|------|--------|----------|-----|-------|-----------|----------|-----------|---------|------|
| BW   | 205 wt | : 365 wt | CE  | BW    | WW        | YW       | MCE       | MWW     | Milk |
| 98   | 815    | 1453     | 8.7 | 3.9   | 88.8      | 129      | 6.2       | 68.6    | 24.2 |
|      |        |          |     |       |           |          |           |         |      |