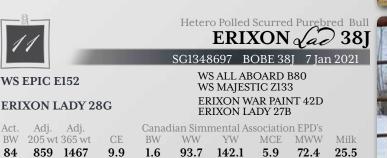

### WS PROCLAMATION E202

### **ERIXON LADY 74G**

Adj.

Act.

BW

89

ERIXON LADY 24D Adj. Canadian Simmental Association EPDs 205 wt 365 wt CE WW YW BW MCE 776 1395 9 3.5 93.5 138.8 6.2

**RF CAPACITY 742E** MWW 74.7

Milk

27.9

WS MISS SUGAR C4

| SVS TYCOON 841F | SVS BROOKS 669D<br>SVS RED ANNIE 411B |
|-----------------|---------------------------------------|

Erixon Lad 79H - Full Brother