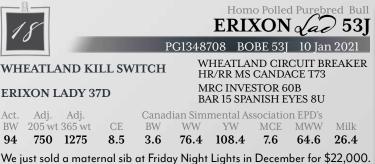

| The second s | Hetero Polled Purebred Bull<br>ERIXON and 144J<br>PG1348363 BOBE 144J 29 Jan 2021                                                                                                               |
|----------------------------------------------------------------------------------------------------------------|-------------------------------------------------------------------------------------------------------------------------------------------------------------------------------------------------|
|                                                                                                                | WHEATLAND KILL SWITCHWHEATLAND CIRCUIT BREAKER<br>HR/RR MS CANDACE T73ERIXON LADY 14DERIXON REVELSTOCK 41A<br>ERIXON LADY 27W                                                                   |
|                                                                                                                | Act.Adj.Canadian Simmental Association EPD'sBW205 wt 365 wtCEBWWWYWMCEMWWMilk10180012194.45.281.9124.11.470.929.9144] is a lower set, wide topped bull that is very easy feeding.He has a solid |
|                                                                                                                | foundation from the ground up. He will add some stoutness to your cow herd<br>as his dam is a big middled cow.                                                                                  |
|                                                                                                                | Homo Polled/Homo Black Purebred Bull<br>ERIXON and 146J<br>BPG1348945 BOBE 146J 30 Jan 2021                                                                                                     |
|                                                                                                                | SPRINGCREEK MCNALLY 10GSPRINGCREEK DENALI 21E<br>SPRINGCREEK LINNETTE 149CERIXON LADY 106CFBF1 COMBUSTIBLE<br>REMINGTON DUKE 113W                                                               |
|                                                                                                                | Act. Adj. Canadian Simmental Association EPD's   BW 205 wt 365 wt CE BW WW YW MCE MWW Milk   97 769 1345 6.5 4 82.9 124.8 2.6 66 24.5                                                           |
| Mar Marine                                                                                                     | 106C is a long spined cow with a real clean cut elongated neck. She also has a blaze face. There is a lot of good in this McNally bull. The McNally sire group has stretch and grow to them.    |