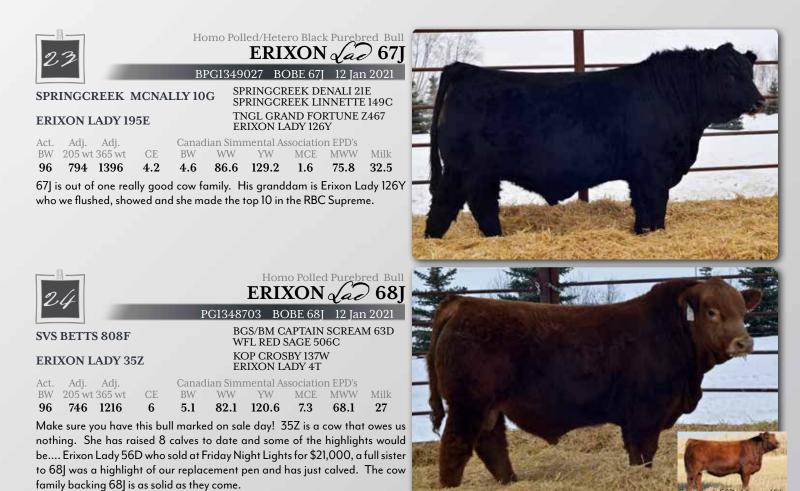

This set of bulls is one that all astute purebred and commercial cattleman need to lay eyes on for themselves. Cow families are very important here and stacking consistent pedigrees upon each other has been a priority as it gives more predictability in their breeding abilities. The bulls on offer have the Simmental performance backing them as these stout made, heavy muscled, long bodied, heavy haired, sound individuals are what the industry strives to source. The handful of replacement heifers are fresh in their condition which is ideal for the successful buyers and they're selected to showcase many of their important sire groups in this sale. They are the right kind and quality is very good in this group.

Dave & Krista truly put an immense amount of work and dedication into this program to source and breed the best cattle to market to their customers. If you're in the Clavet area, we heavily encourage you to see the sale bulls and heifers on offer along with the deep set of cows backing them. If you can't make it sale day, feel free to reach out to the Erixons or sales staff and we will represent your needs in a professional manner. As always, the Erixon family has the best hospitality and we hope you can join us on sale day to take it in with the impressive set of sale cattle on offer.