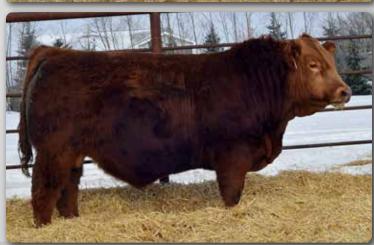

### Homo Polled Purebred Bull **ERIXON** Lac 15J PG1349039 BOBE 15J 4 Jan 2021

The profile, bone structure, overall mass, and attitude is very high end on this bull. He has a beautiful head shape. He's the real deal and we think the picture speaks for its self. 347A was a highlight red bred at McMillens the year we purchased her for \$16,000. His maternal brother was one of the highlight Liberator bulls in 2020, his full brother topped the sale in 2021 at \$17,000. This cow knows how to get it done right! 15] is an extremely well put together package.