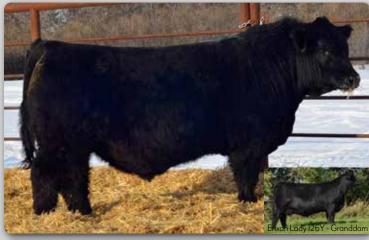

complishments throughout the year, with the grandest being named top 10 in the Royal Bank Cup Supreme at Agribition. 126Y sure raised us some good ones over the years! 191C will continue in her footsteps as she looks just like her dam and cranked out one good McNally 10G sired bull calf. Lots 23, 32 and 30 are <sup>3</sup>/<sub>4</sub> brothers.







WFL WESTCOTT 24C

MCE

0.5

MWW

76.7

Milk

27.1

ERIXON LADY 31A

Canadian Simmental Association EPDs

YW

147.7



This is a herd bull that has stood out from the beginning. We love his color, growth, stretch and head shape. His hoof structure is damn good, its big with lots of heel and shaped just right. I think the picture of his dam 117E speaks for itself. This cow family knows how to put an udder under one.



Erixon Lady 117E - Dam



**ERIXON LADY 117E** 

Adj. Adj. 205 wt 365 wt

863 1444

CF

3.9

BW

5.6

WW

99.2

Act.

BW

103

| Home          | o Pollec<br><b>EF</b> | l/Homo Black              | Purebred Bul | 1<br>J |
|---------------|-----------------------|---------------------------|--------------|--------|
| BPG134        | 49029                 | BOBE 107J                 | 20 Jan 2021  |        |
| EK MCNALLY10G |                       | IGCREEK DE<br>IGCREEK LIN |              |        |
| DY 200E       |                       | TEPPING STO               |              |        |

### **ERIXON LADY 200E**

SPRINGCREE

SVS BETTS 808F

**SKORS TRINITY 23E** 

November photo

| 1 |      |              |       |       | Er        | CIAON L   | AD1 120   | )1      |      |
|---|------|--------------|-------|