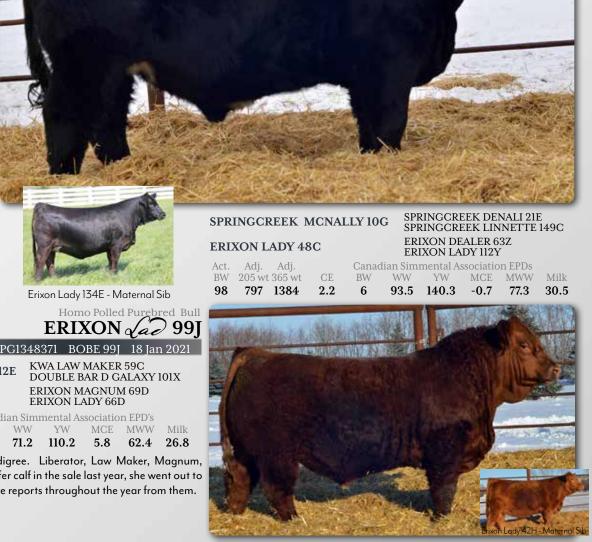

These Dealer sired females are some of our very, very favorite cows in the herd. We don't have many of them, but they're good. 146D is big volumed with a beautiful udder and sound feet and legs.

Springcreek McNally 10G - Sire

| SPRINGCREEK   | MCNALLY 10G |
|---------------|-------------|
| ERIXON LADY I | 46D         |

SPRINGCREEK DENALI 21E SPRINGCREEK LINNETTE 149C ERIXON DEALER 63Z ERIXON LADY 110Z

| 04   | 760    | 1400   | 1.8 | 6.2   | 87.1      | 127.  |
|------|--------|--------|-----|-------|-----------|-------|
| BW   | 205 wt | 365 wt | CE  | BW    | WW        | YW    |
| Act. | Adj.   | Adj.   |     | Canad | lian Simi | menta |

W
YW
MCE
MWW
Milk
MIL
1
127.7
0.1
74.1
30.5
30.5
30.5
30.5
30.5
30.5
30.5
30.5
30.5
30.5
30.5
30.5
30.5
30.5
30.5
30.5
30.5
30.5
30.5
30.5
30.5
30.5
30.5
30.5
30.5
30.5
30.5
30.5
30.5
30.5
30.5
30.5
30.5
30.5
30.5
30.5
30.5
30.5
30.5
30.5
30.5
30.5
30.5
30.5
30.5
30.5
30.5
30.5
30.5
30.5
30.5
30.5
30.5
30.5
30.5
30.5
30.5
30.5
30.5
30.5
30.5
30.5
30.5
30.5
30.5
30.5
30.5
30.5
30.5
30.5
30.5
30.5
30.5
30.5
30.5
30.5
30.5
30.5
30.5
30.5
30.5
30.5
30.5