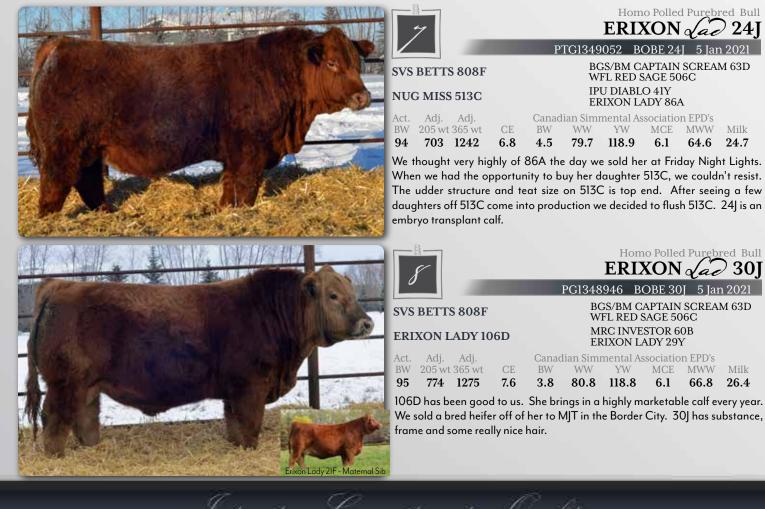

ff of first calf heifers. 138G herself has a very well balanced udder with small teats. We think quite highly of this dark red fella. The last part of December was cloudy day after day, so we do apologize for the dark pictures.

WS EPIC E152 **ERIXON LADY 138G**  WS ALL ABOARD B80 WS MAJESTIC Z133 **RUST HENN RAMBLER 6003** ERIXON LADY 132E

| Act. | Adj.   | Adj.     | CE   |
|------|--------|----------|------|
| BW   | 205 wt | : 365 wt |      |
| 79   | 819    | 1408     | 11.9 |

| Canad | lian Simi | mental As | sociatio | on EPDs |      |
|-------|-----------|-----------|----------|---------|------|
| BW    | WW        | YW        | MCE      | MWW     | Milk |
| 0     | 85.5      | 128.9     | 6.7      | 66.7    | 23.9 |
|       |           |           |          |         |      |







613D or better known as Darlin' is a true beauty! She is nearly flawless in her design and was admired by many. 2 maternal sib were the lead off heifer calves at Friday Night Lights 2020 for \$45,000 and \$35,000. Fast forward to the fall of 2021.....2 full sibs to 25J were the lead off lots bringing \$280,000 and \$60,000. This cow knows how to 🖗 get it done!



IRCC Darlin'- Dam

Erixon Lady 2] - Full Sib



DOUBLE BAR D LIBERATOR 412E KWA LAW MAKER 59C DOUBLE BAR D GALAXY 101X **ERIXON LADY 181C** 

Adj.

Adj.

WS EPIC E152

Adj.

205 wt 365 wt

859 1467

Adj.

Act.

BW

84

Act.

|           | DIABL<br>XON M |          | 44P     |  |
|-----------|----------------|----------|---------|--|
| lian Simm | nental As      | sociatio | n EPD's |  |

205 wt 365 wt BW CF BW MWW Milk MCE 8