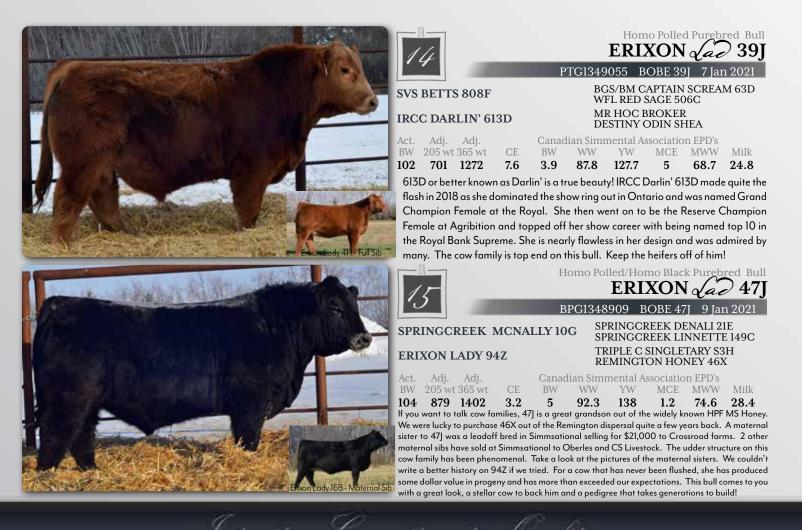

613D or better known as Darlin' is a true beauty! She is nearly flawless in her design and was admired by many. 2 maternal sib were the lead off heifer calves at Friday Night Lights 2020 for \$45,000 and \$35,000. Fast forward to the fall of 2021.....2 full sibs to 25J were the lead off lots bringing \$280,000 and \$60,000. This cow knows how to 🖗 get it done!

IRCC Darlin'- Dam

Erixon Lady 2] - Full Sib

DOUBLE BAR D LIBERATOR 412E KWA LAW MAKER 59C DOUBLE BAR D GALAXY 101X **ERIXON LADY 181C** 

Adj.

Adj.

WS EPIC E152

Adj.

205 wt 365 wt

859 1467

Adj.

Act.

BW

84

Act.

|           | DIABL<br>XON M |          | 44P     |  |
|-----------|----------------|----------|---------|--|
| lian Simm | nental As      | sociatio | n EPD's |  |

205 wt 365 wt BW CF BW MWW Milk MCE 844 1410 8.1 3.4 724.3 64.8 28.8 84 114.1