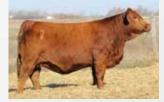

### **ERIXON LADY 9C**

| ERI  | XON L  | ADY 90 | Li  | ERIXON LADY 31A |           |           |          |         |      |  |
|------|--------|--------|-----|-----------------|-----------|-----------|----------|---------|------|--|
| Act. | Adj.   | Adj.   |     | Canad           | lian Simi | mental As | sociatio | n EPD's |      |  |
| BW   | 205 wt | 365 wt | CE  | BW              | WW        | YW        | MCE      | MWW     | Milk |  |
| 101  | 706    | 1295   | 8.9 | 3.9             | 72.1      | 108.1     | 6.6      | 61.4    | 25.3 |  |

We were able to purchase some semen on Wheatland Kill Switch to breed a select group of cows. The Kill Switch bulls calved with ease, have large scrotals and substance. We have calved females off of him and sure are happy with their udder structure. We sold a full brother to 125J in last year's sale.