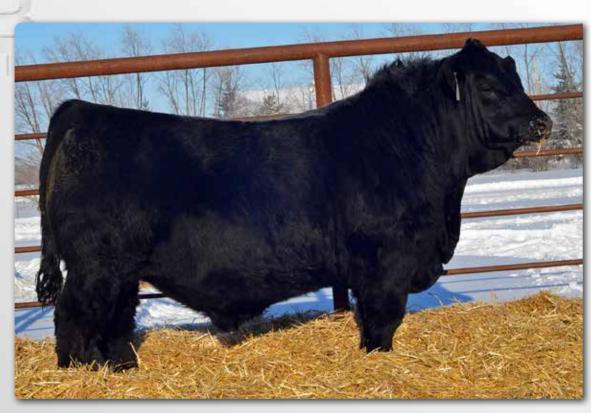

### Homo Polled Purebred Bull **ERIXON** Lac 15J PG1349039 BOBE 15J 4 Jan 2021

The profile, bone structure, overall mass, and attitude is very high end on this bull. He has a beautiful head shape. He's the real deal and we think the picture speaks for its self. 347A was a highlight red bred at McMillens the year we purchased her for \$16,000. His maternal brother was one of the highlight Liberator bulls in 2020, his full brother topped the sale in 2021 at \$17,000. This cow knows how to get it done right! 15] is an extremely well put together package.

MRL Miss 347A - Dam