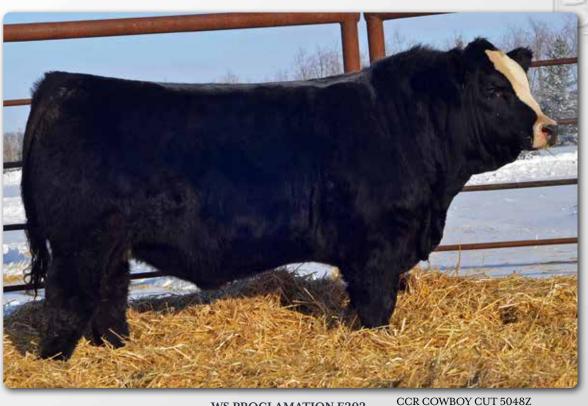

### WS PROCLAMATION E202

### **ERIXON LADY 74G**

Adj.

Act.

BW

89

ERIXON LADY 24D Adj. Canadian Simmental Association EPDs 205 wt 365 wt CE WW YW BW MCE 776 1395 9 3.5 93.5 138.8 6.2

**RF CAPACITY 742E** MWW 74.7

Milk

27.9

WS MISS SUGAR C4

| SVS TYCOON 841F | SVS BROOKS 669D<br>SVS RED ANNIE 411B |
|-----------------|---------------------------------------|

Erixon Lad 79H - Full Brother