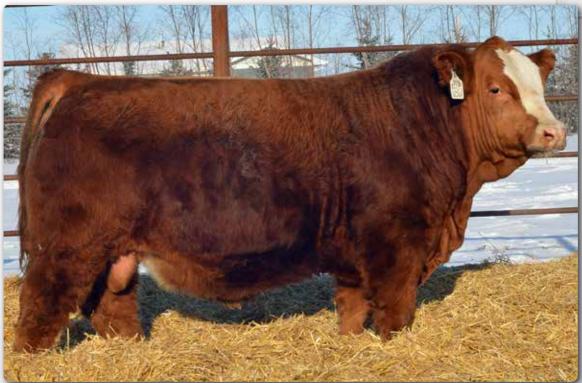

### **Internet Bidding:**

Offering 39 Red Yearling Bulls

39 Red Yearling Bulls 14 Black Yearling Bulls 5 Replacement Heifers The attention to detail and passion to raise the very best Simmental genetics in the industry runs very deep at Erixon Simmentals. Dave, Krista and the boys are a family that dedicate their livelihood to the cow/calf industry and strive to supply their valued customers with an exceptional product. We have the utmost respect for this family and their dedication to the Simmental breed as their values hold true to continually produce hard-working, productive, sound cattle that go out and work in the industry.

This set of bulls is one that all astute purebred and commercial cattleman need to lay eyes on for themselves. Cow families are very important here and stacking consistent pedigrees upon each other has been a priority as it gives more predictability in their breeding abilities. The bulls on offer have the Simmental performance backing them as these stout made, heavy muscled, long bodied, heavy haired, sound individuals are what the industry strives to source. The handful of replacement heifers are fresh in their condition which is ideal for the successful buyers and they're selected to showcase many of their important sire groups in this sale. They are the right kind and quality is very good in this group.