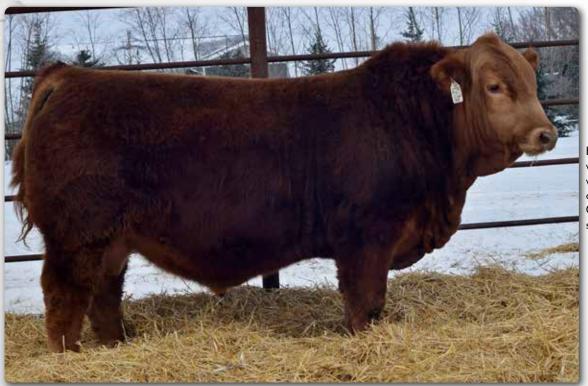

### Homo Polled Purebred Bull **ERIXON** Lac 15J PG1349039 BOBE 15J 4 Jan 2021

The profile, bone structure, overall mass, and attitude is very high end on this bull. He has a beautiful head shape. He's the real deal and we think the picture speaks for its self. 347A was a highlight red bred at McMillens the year we purchased her for \$16,000. His maternal brother was one of the highlight Liberator bulls in 2020, his full brother topped the sale in 2021 at \$17,000. This cow knows how to get it done right! 15] is an extremely well put together package.