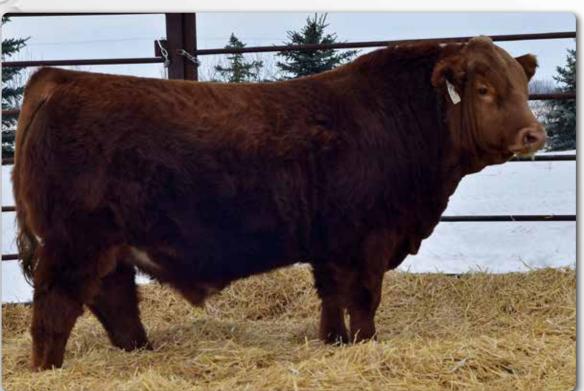

### Homo Polled Purebred Bull **ERIXON** Lac 15J PG1349039 BOBE 15J 4 Jan 2021

The profile, bone structure, overall mass, and attitude is very high end on this bull. He has a beautiful head shape. He's the real deal and we think the picture speaks for its self. 347A was a highlight red bred at McMillens the year we purchased her for \$16,000. His maternal brother was one of the highlight Liberator bulls in 2020, his full brother topped the sale in 2021 at \$17,000. This cow knows how to get it done right! 15] is an extremely well put together package.

MRL Miss 347A - Dam