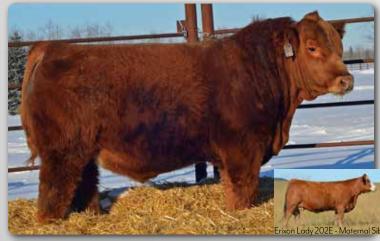

with this young Sheriff sired cow. A full sister calved at the beginning of January to 154J and she's absolutely beautiful.



Erixon Lady 22D - Dam

Milk

26



**RF SCREAM 215Z** 

**Canadian Simmental Association EPDs** 

YW

135.2

MWW

65.6

MCE

4.8

Milk

20.6

### Homo Polled Purebred Bull **ERIXON** Lad 171J PTG1349065 BOBE 171 15 Feb 2021

We think 171J will turn some heads on sale day. Dave and I both think quiet highly of this mid February born bull. He is out of our flush cow 31D who we absolutely love! Her daughters in our herd are young and we believe they will do great things in our herd in the years to come. 171| is dark red, very cool haired, big hipped and has looked the part since the beginning. And a splash of white on his face to top it off.



Erixon Lady 31D - Dam



|     | Homo Polled Purebred Bull<br>ERIXON Land 164J  |
|-----|------------------------------------------------|
|     | PTG1349064 BOBE 164J 12 Feb 2021               |
| ßF  | BGS/BM CAPTAIN SCREAM 63D<br>WFL RED SAGE 506C |
| 31D | NUG ROYAL RED 324A<br>RF SCREAM 215Z           |

| Act. | Adj. Adj.     |     | Canad | lian Simi | mental As | sociatio | n EPD's |      |
|------|---------------|-----|-------|-----------|-----------|----------|---------|------|
| BW   | 205 wt 365 wt | CE  | BW    | WW        | YW        | MCE      | MWW     | Milk |
| 92   | 810 1261      | 6.4 | 4.8   | 89.9      | 135.2     | 4.8      | 65.6    | 20.6 |

November photo

We have been flushing 31D and her first females are in production. She is a daughter of the great Scream cow. We have 3 full sibs t