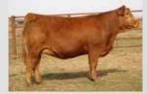

of the pack their entire lives. 74G was one of our favorite heifer calves and stood at the very top of the pen as a bred heifer. We think she will continue to raise some high end progeny over her lifetime.



Erixon Lady 24D - Granddam



### Homo Polled Purebred Bull **ERIXON** Lac 15J PG1349039 BOBE 15J 4 Jan 2021

The profile, bone structure, overall mass, and attitude is very high end on this bull. He has a beautiful head shape. He's the real deal and we think the picture speaks for its self. 347A was a highlight red bred at McMillens the year we purchased her for \$16,000. His maternal brother was one of the highlight Liberator bulls in 2020, his full brother topped the sale in 2021 at \$17,000. This cow knows how to get it done right! 15] is an extremely well put together package.



MRL Miss 347A - Dam



### WS PROCLAMATION E202

### **ERIXON LADY 74G**

Adj.

Act.

BW

89

ERIXON LADY 24D Adj. Canadian Simmental Association EPDs 205 wt 365 wt CE WW YW BW MCE 776 1395 9 3.5 93.5 138.8 6.2

**RF CAPACITY 742E** MWW 74.7

Milk

27.9

WS MISS SUGAR C4

| SVS TYCOON 841F | SVS BROOKS 669D<br>SVS RED ANNIE 411B |
|-----------------|---------------------------------------|

Erixon Lad 79H - Full Brother

# MRL MISS 3347A

Act. Adj. BW 205 wt 36 91 710 1 LFE RED CASINO 3036X MRL MISS 543U

| Adj.  |     | Canad | lian Sim | mental As | ssociatio | n EPDs |      |
|-------|-----|-------|----------|-----------|-----------|--------|------|
| 65 wt | CE  | BW    | WW       | YW        | MCE       | MWW    | Milk |
| 246   | 6.3 | 3.3   | 81.1     | 120.9     | 1.6       | 70.