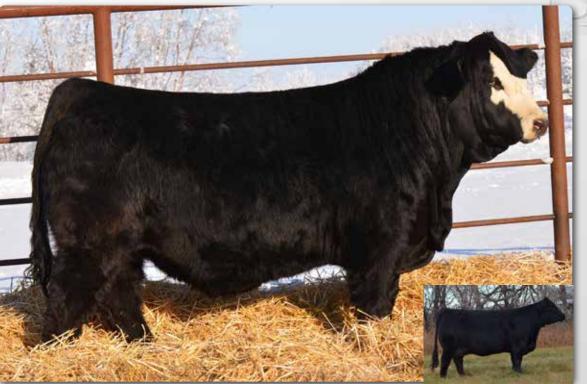

WS EPIC E152 **ERIXON EMBER 44H**  WS ALL ABOARD B80 WS MAJESTIC Z133 SVS BETTS 808F NUG MISS 513C

Adj. Adj. 205 wt 365 wt **BW** CF BW WW 753 1319 11.7 82.8 127.9

Canadian Simmental Association EPDs YW MCF MWW

Milk

66.4

Gabey 200H — maternal s

89

Homo Polled Purebred Bull ERIXON (a) 2K

PG1387741 BOBE 2K 1 Jan 2022

SAS COPPERHEAD G354

**ERIXON MISS LADY 51F** 