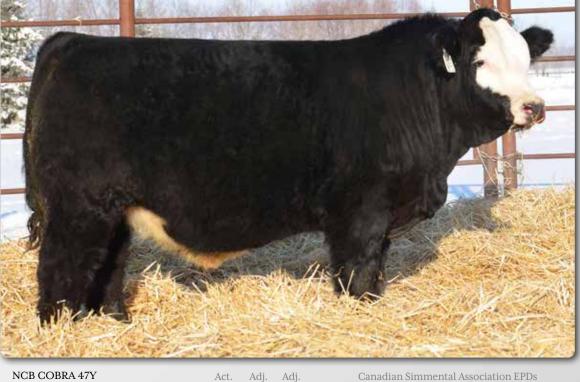

#### NCB COBRA 47Y MADER P IRON SUGAR 7X MR HOC BROKER DESTINY ODIN SHEA

Adj. Adj. BW 205 wt 365 wt 89 ET 712 1344

BW CF. 10.1 1.4

Canadian Simmental Association EPDs WW YW MWW MCE 89.8 134.3

Milk 73.2 28.3

Erixon Walk The Moon 25| - full sib

MADER WALK THIS WAY 224B **IRCC DARLIN' 613D** 

Homo Polled Hetero Black Purebred Bull **ERIXON** Jao 11K

BPTG1387759 BOBE 11K 4 Jan 2022

Erixon Darlin' 2J – full sib

Erixon Darlin' 2| - full sib

MADER WALK THIS WAY 224B

**IRCC DARLIN' 613D** 

NCB COBRA 47Y MADER P IRON SUGAR 7X MR HOC BROKER DESTINY ODIN SHEA

Adj. Adj. BW 205 wt 365 wt 98 ET 777 1451

CE 10.1 1.4

Canadian Simmental Association EPDs BW

MCE MWW 89.8 134.3

Milk 73.2

Mader Walks The Line – full sib

Darlin' is writing her own history book in the Simmental breed! She is nearly flawless in her design and is admired by many throughout the beef industry. In the fall of 2021 2 full sibs to 5K and 11K were the lead off lots in Friday Night Lights bringing \$280,000 and \$60,000. The 2022 fall show run was dominated by Darlin' progeny. Her track record is unreal!