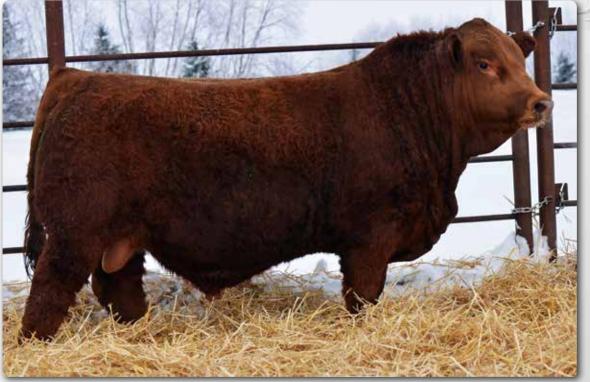

Cody Haney 403-845-8806

780-385-5561

Jay Sibbald 403-899-2625

RR 4 - Site 7 - Box 28 - Olds, AB T4H 1T8 bohrsonmarketing@gmail.com / www.bohrson.com

Homo Polled Hetero Black Purebred Bull

ERIXON

**BOBE 197** 7 June 2021

197] is a transplant bull that comes to you with some extra age. He is a very solid and heavy muscled. He sure has a presence to him when he gets his head up and moving around. Erixon Lady 126Y was the anchor of our 2013 show string. She had many accomplishments throughout the year, with the grandest being named top 10 in the Royal Bank Cup Supreme at Agribition. 126Y was one of the most consistent, highest valued cows on the farm raising some top end progeny. The extra age bulls along with our other bulls see no creep during the grazing season.