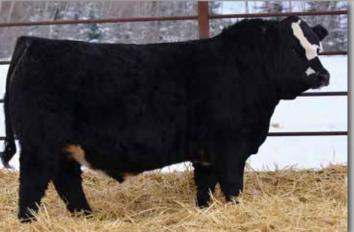

**ERIXON LADY 158D** 

Homo Polled Purebred Bull ERIXON (a) 204J

MCE MWW

6.6

WS EPIC E152

**ERIXON BEXLEY 94H** 

Adj. 205 wt 365 wt BW

BW WW YW 95 721 1299 8.8 3.5 86.3 133.2

Calving Ease. We sold a large group of Betts breds in the fall of 2021 and again in the fall of 2022. We have also calved numerous Betts daughters ourselves. The udder quality is very high end on this sire group. They have nice tight udders with adequate milk and small level teats.