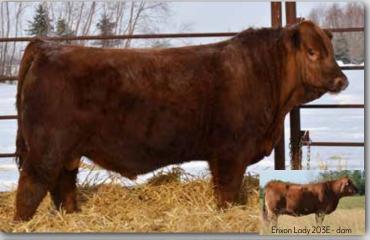

197] is a transplant bull that comes to you with some extra age. He is a very solid and heavy muscled. He sure has a presence to him when he gets his head up and moving around. Erixon Lady 126Y was the anchor of our 2013 show string. She had many accomplishments throughout the year, with the grandest being named top 10 in the Royal Bank Cup Supreme at Agribition. 126Y was one of the most consistent, highest valued cows on the farm raising some top end progeny. The extra age bulls along with our other bulls see no creep during the grazing season.

**TNGL GRAND FORTUNE Z467 ERIXON LADY 126Y** 

SS EBONYS GRANDMASTER AJE/HS/MBCC HOPE FLOATS WHEATLAND BULL 680S **ERIXON LADY 21U** 

Adj. Adj. 205 wt 365 wt RW

CE  $87 \, \text{ET} \quad \text{n/a} \quad \text{n/a}$ 8.5 Canadian Simmental Association EPDs

RW WW VWMCE MWW Milk 3 70.1 104.2 5.2 67.9 32.8

PG1387735 BOBE 2041 30 Dec 2021

WS ALL ABOARD B80

WS MAJESTIC Z133 SVS BETTS 808F

**ERIXON LADY 35Z** 

Canadian Simmental Association EPD's

WS ALL ABOARD B80

WS MAJESTIC Z133