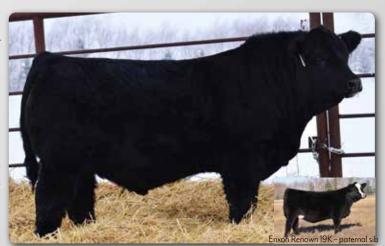

Cody Haney 403-845-8806

780-385-5561

Jay Sibbald 403-899-2625

RR 4 - Site 7 - Box 28 - Olds, AB T4H 1T8 bohrsonmarketing@gmail.com / www.bohrson.com

Homo Polled Hetero Black Purebred Bull

ERIXON

**BOBE 197** 7 June 2021

197] is a transplant bull that comes to you with some extra age. He is a very solid and heavy muscled. He sure has a presence to him when he gets his head up and moving around. Erixon Lady 126Y was the anchor of our 2013 show string. She had many accomplishments throughout the year, with the grandest being named top 10 in the Royal Bank Cup Supreme at Agribition. 126Y was one of the most consistent, highest valued cows on the farm raising some top end progeny. The extra age bulls along with our other bulls see no creep during the grazing season.