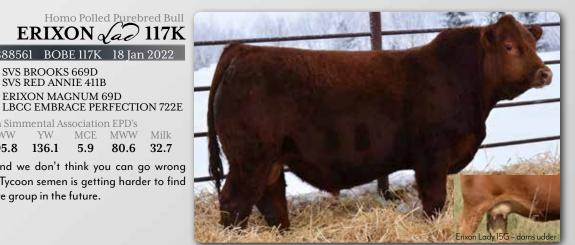

Canadian Simmental Association EPDs BW WWYW MCE MWW

3 90.6 127 1.9 66.2 20.9

Homo Polled Purebred Bull ERIXON (a) 117K

PG1388561 BOBE 117K 18 Jan 2022

**SVS TYCOON 841F ERIXON LADY 15G** 

Adj. Adj.

BW 205 wt 365 wt 100 781 1312

BW 4.7

WW 95.8

YW 136.1

Canadian Simmental Association EPD's

SVS BROOKS 669D

**SVS RED ANNIE 411B ERIXON MAGNUM 69D** 

> MCE MWW 5.9

80.6

Milk

These Tycoon bulls are darn good and we don't think you can go wrong adding one to your bull battery. The Tycoon semen is getting harder to find and you won't see big groups of this sire group in the future.