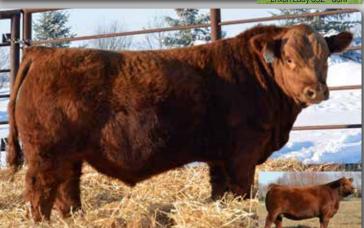

197] is a transplant bull that comes to you with some extra age. He is a very solid and heavy muscled. He sure has a presence to him when he gets his head up and moving around. Erixon Lady 126Y was the anchor of our 2013 show string. She had many accomplishments throughout the year, with the grandest being named top 10 in the Royal Bank Cup Supreme at Agribition. 126Y was one of the most consistent, highest valued cows on the farm raising some top end progeny. The extra age bulls along with our other bulls see no creep during the grazing season.

**TNGL GRAND FORTUNE Z467 ERIXON LADY 126Y** 

SS EBONYS GRANDMASTER AJE/HS/MBCC HOPE FLOATS WHEATLAND BULL 680S **ERIXON LADY 21U** 

Adj. Adj. 205 wt 365 wt RW

CE  $87 \, \text{ET} \quad \text{n/a} \quad \text{n/a}$ 8.5 Canadian Simmental Association EPDs

RW WW VWMCE MWW Milk 3 70.1 104.2 5.2 67.9 32.8

PG1387735 BOBE 2041 30 Dec 2021

WS ALL ABOARD B80

WS MAJESTIC Z133 SVS BETTS 808F

**ERIXON LADY 35Z** 

Canadian Simmental Association EPD's

WS ALL ABOARD B80

WS MAJESTIC Z133