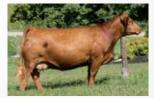

197] is a transplant bull that comes to you with some extra age. He is a very solid and heavy muscled. He sure has a presence to him when he gets his head up and moving around. Erixon Lady 126Y was the anchor of our 2013 show string. She had many accomplishments throughout the year, with the grandest being named top 10 in the Royal Bank Cup Supreme at Agribition. 126Y was one of the most consistent, highest valued cows on the farm raising some top end progeny. The extra age bulls along with our other bulls see no creep during the grazing season.

**TNGL GRAND FORTUNE Z467 ERIXON LADY 126Y** 

SS EBONYS GRANDMASTER AJE/HS/MBCC HOPE FLOATS WHEATLAND BULL 680S **ERIXON LADY 21U** 

Adj. Adj. 205 wt 365 wt RW

CE  $87 \, \text{ET} \quad \text{n/a} \quad \text{n/a}$ 8.5 Canadian Simmental Association EPDs