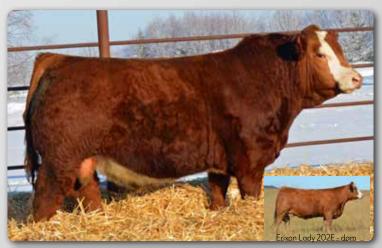

197] is a transplant bull that comes to you with some extra age. He is a very solid and heavy muscled. He sure has a presence to him when he gets his head up and moving around. Erixon Lady 126Y was the anchor of our 2013 show string. She had many accomplishments throughout the year, with the grandest being named top 10 in the Royal Bank Cup Supreme at Agribition. 126Y was one of the most consistent, highest valued cows on the farm raising some top end progeny. The extra age bulls along with our other bulls see no creep during the grazing season.

**TNGL GRAND FORTUNE Z467 ERIXON LADY 126Y** 

SS EBONYS GRANDMASTER AJE/HS/MBCC HOPE FLOATS WHEATLAND BULL 680S **ERIXON LADY 21U** 

Adj. Adj. 205 wt 365 wt RW

CE  $87 \, \text{ET} \quad \text{n/a} \quad \text{n/a}$ 8.5 Canadian Simmental Association EPDs

RW WW VWMCE MWW Milk 3 70.1 104.2 5.2 67.9 32.8

PG1387735 BOBE 2041 30 Dec 2021

WS ALL ABOARD B80

WS MAJESTIC Z133 SVS BETTS 808F

**ERIXON LADY 35Z** 

Canadian Simmental Association EPD's

WS ALL ABOARD B80

WS MAJESTIC Z133