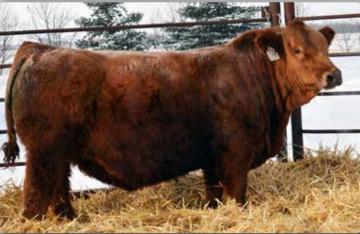

197] is a transplant bull that comes to you with some extra age. He is a very solid and heavy muscled. He sure has a presence to him when he gets his head up and moving around. Erixon Lady 126Y was the anchor of our 2013 show string. She had many accomplishments throughout the year, with the grandest being named top 10 in the Royal Bank Cup Supreme at Agribition. 126Y was one of the most consistent, highest valued cows on the farm raising some top end progeny. The extra age bulls along with our other bulls see no creep during the grazing season.

**TNGL GRAND FORTUNE Z467 ERIXON LADY 126Y** 

SS EBONYS GRANDMASTER AJE/HS/MBCC HOPE FLOATS WHEATLAND BULL 680S **ERIXON LADY 21U** 

Adj. Adj. 205 wt 365 wt RW

CE  $87 \, \text{ET} \quad \text{n/a} \quad \text{n/a}$ 8.5 Canadian Simmental Association EPDs