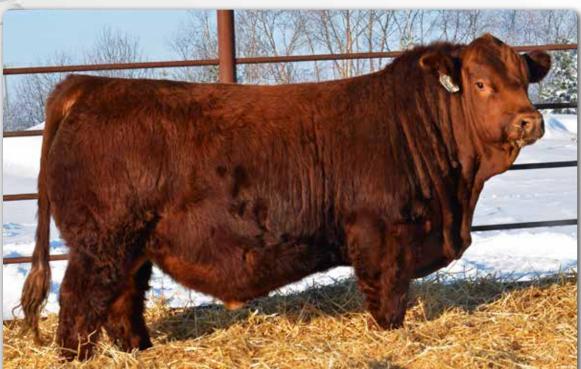

411B ERIXON MAGNUM 69D** 

> MCE MWW 5.9

80.6

Milk

These Tycoon bulls are darn good and we don't think you can go wrong adding one to your bull battery. The Tycoon semen is getting harder to find and you won't see big groups of this sire group in the future.





Homo Polled Purebred Bull ERIXON Lad 118K

PG1388562 BOBE 118K 18 Jan 2022

SAS COPPERHEAD G354

SAS MISS ARAPHAOE B354 KOP CROSBY 137W **ERIXON LADY 4T** 

**ERIXON BITTEN 203A** 

Adj. 205 wt 365 wt

**ERIXON LADY 35Z** 

713 1302

3.9

Canadian Simmental Association EPD's 4.9

86.6 124.9

YW MCE MWW 4.9

71.5

35Z is a cow that owes us nothing. She has raised 9 calves to date and the highlights would be.... Erixon Lady 56D who sold at Friday Night Lights for \$21,000. The cow family backing 118K is as solid as they come.







**ERIXON** Lad 147K

> PG138863 BOBE 147K 26 Jan 2022

We are real high on these extended bulls that carry some extra frame. If you're looking for pay weight calves to market this is the type of bull to fit that bill. He is easy on the eyes, and is backed by a consistent pedigree.



Full Brother

**DOUBLE BAR D LIBERATOR 412E ERIXON MISS LADY 36E** 

KWA LAW MAKER 59C DOUBLE BAR D GALAXY 101X WFL WESTCOTT 24C **ERIXON LADY 110Z** 

Act. Adj. Adj. 205 wt 365 wt **BW** 

CF 102 875 1493 5.6 Canadian Simmental Association EPDs BW WW YW

MCE MWW 4.9 93.6 148.1 1.8 76.6

Milk 29.8





### Homo Polled Hetro Black Purebred Bull ERIXON (a) 119K

BPG1388563 BOBE 119K 18 Jan 2022

WELSH'S WARSAW 312Z

S-PAW RED SATIN LACE 8S

HART STATE OF WAR 056C

**ERIXON LADY 52D** 

Adj. BW 205 wt 365 wt