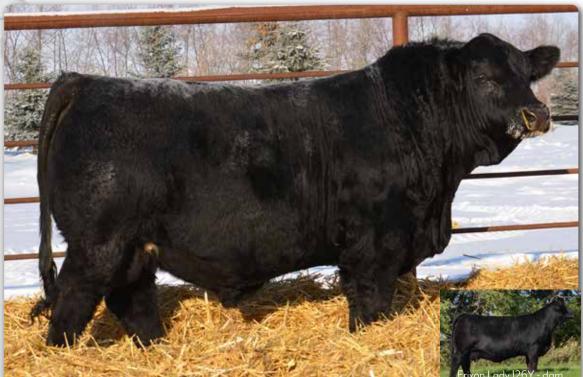

Cody Haney 403-845-8806

780-385-5561

Jay Sibbald 403-899-2625

RR 4 - Site 7 - Box 28 - Olds, AB T4H 1T8 bohrsonmarketing@gmail.com / www.bohrson.com

Homo Polled Hetero Black Purebred Bull

ERIXON

**BOBE 197** 7 June 2021

197] is a transplant bull that comes to you with some extra age. He is a very solid and heavy muscled. He sure has a presence to him when he gets his head up and moving around. Erixon Lady 126Y was the anchor of our 2013 show string. She had many accomplishments throughout the year, with the grandest being named top 10 in the Royal Bank Cup Supreme at Agribition. 126Y was one of the most consistent, highest valued cows on the farm raising some top end progeny. The extra age bulls along with our other bulls see no creep during the grazing season.