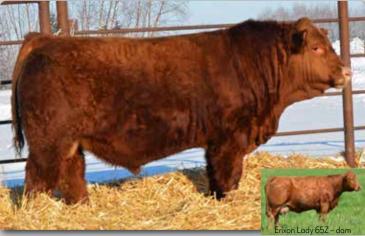

d some embryos that were put in during the summer and that is how we got the resulting cow 203F.







Homo Polled Homo Black Purebred Bull

**ERIXON** Lad 178K

> BPG<u>1388668</u> BOBE 178K 11 Feb 2022

178K has been raised by another great cow who looks the part and can raise the good ones. A maternal sib sold in the prestigious Cobra event. We think the picture of his dam and maternal sib show you the depth of quality in his pedigree. If you want to raise females, make sure you mark this fellow down.



Erixon Lady 48C - dam

SPRINGCREEK MCNALLY 10G

**ERIXON LADY 48C** 

SPRINGCREEK DENALI 21E SPRINGCREEK LINNETTE 149C ERIXON DEALER 63Z **ERIXON LADY 112Y** 

BW

205 wt 365 wt 847 1493 1.1 103

Canadian Simmental Association EPDs BW WW YW

MCE MWW Milk 27.1 6.6 96.6 145.9 -1.9 75.4





# Homo Polled Purebred Bull ERIXON (a) 150K

PG1388634 BOBE 150K 26 Jan 2022

SAS COPPERHEAD G354

**ERIXON LADY 65Z** 

Adj.

BW 205 wt 365 wt 105 787 1411

Erixon Lady 134E – maternal sib

Canadian Simmental Association EPD's WW YW

MCE MWW 131.4 3.5 90.9 4.1 74.2 28.7

**ERIXON LADY 2P** 

**ERIXON BITTEN 203A** 

SAS MISS ARAPHAOE B354 KOP CROSBY 137W

Sometimes we question whether or not we should catalogue the bulls by cow families. We strongly believe that a great cow family needs to stand behind any cattle purchase. 65Z is part of a great cow family!





Homo Polled Purebred Bull ERIXON (a) 154K

PG1388638 BOBE 154K 27 Jan 2022

**ERIXON BITTEN 203A** 

**ERIXON LADY 133U** 

SAS MISS ARAPHAOE B354 MRL CAPONE 130B

SAS COPPERHEAD G354

**ERIXON LADY 102D** 

Adj. 205 wt 365 wt