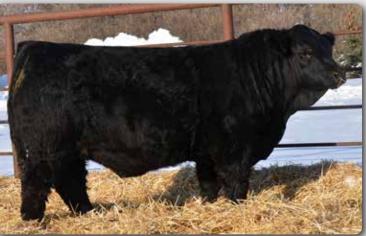

a cow that owes us nothing. She has raised 9 calves to date and the highlights would be.... Erixon Lady 56D who sold at Friday Night Lights for \$21,000. The cow family backing 118K is as solid as they come.







**ERIXON** Lad 147K

> PG138863 BOBE 147K 26 Jan 2022

We are real high on these extended bulls that carry some extra frame. If you're looking for pay weight calves to market this is the type of bull to fit that bill. He is easy on the eyes, and is backed by a consistent pedigree.



Full Brother

**DOUBLE BAR D LIBERATOR 412E ERIXON MISS LADY 36E** 

KWA LAW MAKER 59C DOUBLE BAR D GALAXY 101X WFL WESTCOTT 24C **ERIXON LADY 110Z** 

Act. Adj. Adj. 205 wt 365 wt **BW** 

CF 102 875 1493 5.6 Canadian Simmental Association EPDs BW WW YW

MCE MWW 4.9 93.6 148.1 1.8 76.6

Milk 29.8





### Homo Polled Hetro Black Purebred Bull ERIXON (a) 119K

BPG1388563 BOBE 119K 18 Jan 2022

WELSH'S WARSAW 312Z

S-PAW RED SATIN LACE 8S

HART STATE OF WAR 056C

**ERIXON LADY 52D** 

Adj. BW 205 wt 365 wt

784 1517 91

10

2.3 93.1

Canadian Simmental Association EPD's WW YW 146.9

HART MISS 102A **ERIXON DEALER 63Z** 

> MCE MWW 6.1

74.9 28.4

State of War sure has stamped his sons over the years. 119K has that extra frame and stretch that is so desired when marketing calves directly off the cow.





Homo Polled Purebred Bull ERIXON Lad 130K

PG1388574 BOBE 130K 21 Jan 2022

LFE RED CASINO 3036X

**ERIXON LADY 31A** 

DOUBLE BAR D LIBERATOR 412E KWA LAW MAKER 59C DOUBLE BAR D GALAXY 101X

**ERIXON LADY 9C** 

Adj.

104 793 1331

BW 205 wt 365 wt

4.2

WW YW

MCE MWW

80.2 129.5 5.