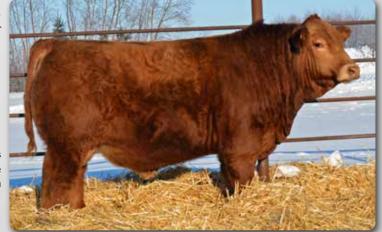

Homo Polled Purebred Bull ERIXON Lad 27K

PG1387775 BOBE 27K 7 Jan 2022

DOUBLE BAR D LIBERATOR 412E KWA LAW MAKER 59C DOUBLE BAR D GALAXY 101X CDI AUTHORITY 77X

SKORS MARSY PANZ 261C

SKORS MARSY PANA 171A Canadian Simmental Association EPD's

Adj. 205 wt 365 wt BW BW WW YW MCE MWW 7.9 93 749 1443 3.2 78.7 126.6 2.8 63.6

A solid breeding piece in this homo polled Liberator son. Liberator has put numerous bulls into the sale for 4 years now. They're very consistent in type and birth weight.