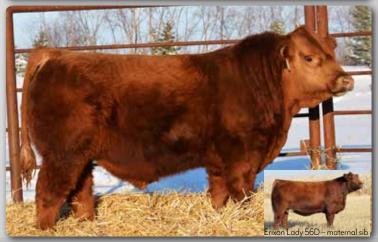

E 411B ERIXON MAGNUM 69D** 

> MCE MWW 5.9

80.6

Milk

These Tycoon bulls are darn good and we don't think you can go wrong adding one to your bull battery. The Tycoon semen is getting harder to find and you won't see big groups of this sire group in the future.





Homo Polled Purebred Bull ERIXON Lad 118K

PG1388562 BOBE 118K 18 Jan 2022

SAS COPPERHEAD G354

SAS MISS ARAPHAOE B354 KOP CROSBY 137W **ERIXON LADY 4T** 

**ERIXON BITTEN 203A** 

Adj. 205 wt 365 wt

**ERIXON LADY 35Z** 

713 1302

3.9

Canadian Simmental Association EPD's 4.9

86.6 124.9

YW MCE MWW 4.9

71.5

35Z is a cow that owes us nothing. She has raised 9 calves to date and the highlights would be.... Erixon Lady 56D who sold at Friday Night Lights for \$21,000. The cow family backing 118K is as solid as they come.







**ERIXON** Lad 147K

> PG138863 BOBE 147K 26 Jan 2022

We are real high on these extended bulls that carry some extra frame. If you're looking for pay weight calves to market this is the type of bull to fit that bill. He is easy on the eyes, and is backed by a consistent pedigree.



Full Brother

**DOUBLE BAR D LIBERATOR 412E ERIXON MISS LADY 36E** 

KWA LAW MAKER 59C DOUBLE BAR D GALAXY 101X WFL WESTCOTT 24C **ERIXON LADY 110Z** 

Act. Adj. Adj. 205 wt 365 wt **BW** 

CF 102 875 1493 5.6 Canadian Simmental Association EPDs BW WW YW

MCE MWW 4.9 93.6 148.1 1.8 76.6

Milk 29.8





### Homo Polled Hetro Black Purebred Bull ERIXON (a) 119K

BPG1388563 BOBE 119K 18 Jan 2022

WELSH'S WARSAW 312Z

S-PAW RED SATIN LACE 8S

HART STATE OF WAR 056C

**ERIXON LADY 52D** 

Adj. BW 205 wt 365 w