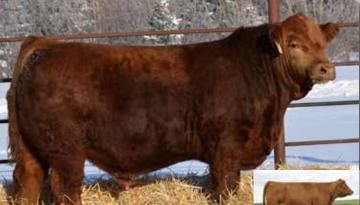

**ERIXON LADY 158D** 

Homo Polled Purebred Bull ERIXON (a) 204J

MCE MWW

6.6

WS EPIC E152

**ERIXON BEXLEY 94H** 

Adj. 205 wt 365 wt BW

BW WW YW 95 721 1299 8.8 3.5 86.3 133.2

Calving Ease. We sold a large group of Betts breds in the fall of 2021 and again in the fall of 2022. We have also calved numerous Betts daughters ourselves. The udder quality is very high end on this sire group. They have nice tight udders with adequate milk and small level teats.