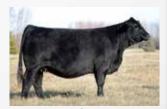

BW 5.6 102.7 147.2

WW YW MCE MWW 85.9 34.5

Here is one of the true power bulls in the sale. He will add frame, length and pay weight into your calves. He has been one of the top performing bulls in the group. He has an adjusted yearling weight of 1554lbs and ranks in the top 1% for WW and top 2% for YW

PG1388275 BOBE 50K 11 Jan 2022

DOUBLE BAR D LIBERATOR 412E KWA LAW MAKER 59C DOUBLE BAR D GALAXY 101X

**ERIXON LADY 44B** 

**ERIXON WELLINGTON 133W ERIXON LADY 7Y** 

Adj. BW 205 wt 365 wt

WW

Canadian Simmental Association EPD's YW MCE MWW

1.2

107 884 1433 3.7 5.7 93.7 150.6

44B keeps cranking out the good ones year after year. Don't let the birth weight on 50K deter you from bidding on this bull. We have calved countless cows to Liberator and we have had great success over the years with his progeny.