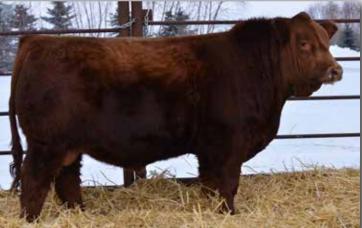

r

**DOUBLE BAR D LIBERATOR 412E ERIXON MISS LADY 36E** 

KWA LAW MAKER 59C DOUBLE BAR D GALAXY 101X WFL WESTCOTT 24C **ERIXON LADY 110Z** 

Act. Adj. Adj. 205 wt 365 wt **BW** 

CF 102 875 1493 5.6 Canadian Simmental Association EPDs BW WW YW

MCE MWW 4.9 93.6 148.1 1.8 76.6

Milk 29.8





### Homo Polled Hetro Black Purebred Bull ERIXON (a) 119K

BPG1388563 BOBE 119K 18 Jan 2022

WELSH'S WARSAW 312Z

S-PAW RED SATIN LACE 8S

HART STATE OF WAR 056C

**ERIXON LADY 52D** 

Adj. BW 205 wt 365 wt

784 1517 91

10

2.3 93.1

Canadian Simmental Association EPD's WW YW 146.9

HART MISS 102A **ERIXON DEALER 63Z** 

> MCE MWW 6.1

74.9 28.4

State of War sure has stamped his sons over the years. 119K has that extra frame and stretch that is so desired when marketing calves directly off the cow.





Homo Polled Purebred Bull ERIXON Lad 130K

PG1388574 BOBE 130K 21 Jan 2022

LFE RED CASINO 3036X

**ERIXON LADY 31A** 

DOUBLE BAR D LIBERATOR 412E KWA LAW MAKER 59C DOUBLE BAR D GALAXY 101X

**ERIXON LADY 9C** 

Adj.

104 793 1331

BW 205 wt 365 wt

4.2

WW YW

MCE MWW

80.2 129.5 5.5

This is the sixth bull calf in a row that 9C has had, maybe someday she will have a heifer to put back in the herd.



Homo Polled Homo Black Purebred Bull **ERIXON** Lad 155K

> BPG1388639 **BOBE 155K** 27 Jan 2022

Here is another State Of War son that will add frame and length to some moderate cows. 155K is progressing real well and will be a crowd favorite come sale day. We sold a maternal sib to 155K in Friday Night Lights in 2020.



Erixon Lady 41G – maternal sib

HART STATE OF WAR 056C **ERIXON