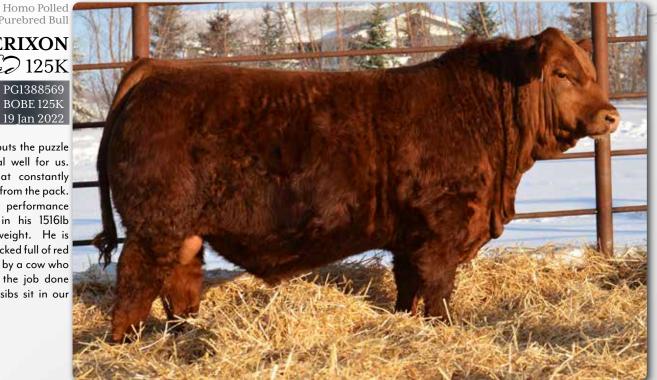

Purebred Bull **ERIXON** Lad 125K

> PG1388569 BOBE 125K 19 Jan 2022

Here is a bull that puts the puzzle pieces together real well for us. 125K is a bull that constantly jumps out everyday from the pack. There is big time performance here as reflected in his 1516lb adjusted yearling weight. He is easy on the eyes, packed full of red meat and is backed by a cow who knows how to get the job done right! 3 maternal sibs sit in our herd to 125K.

**SVS TYCOON 841F** 

**ERIXON LADY 30E** 

SVS BROOKS 669D **SVS RED ANNIE 411B** MRL CAPONE 130B **ERIXON LADY 111C** 

Adj. Adj. BW 205 wt 365 wt

103

CE 878 1516 5.6 Canadian Simmental Association EPDs BW WW YW MWW

MCE 102.5 147.4 4.6 84.4

Milk 33.1

Homo Polled Purebred Bull ERIXON Jao 97K

PG1388455 BOBE 97K 15 Jan 2022

**SVS TYCOON 841F** 

**ERIXON LADY 150G** 

**SVS RED ANNIE 411B** WHEATLAND KILL SWITCH **ERIXON LADY 39B** Canadian Simmental Association EPD's