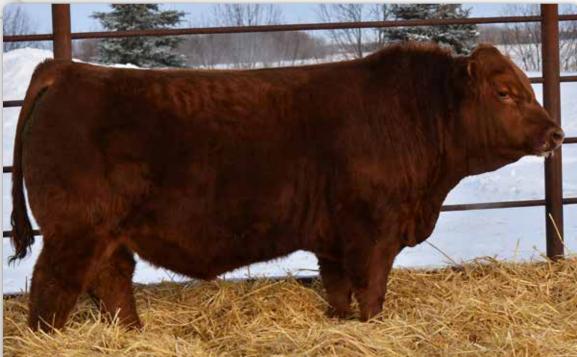

197] is a transplant bull that comes to you with some extra age. He is a very solid and heavy muscled. He sure has a presence to him when he gets his head up and moving around. Erixon Lady 126Y was the anchor of our 2013 show string. She had many accomplishments throughout the year, with the grandest being named top 10 in the Royal Bank Cup Supreme at Agribition. 126Y was one of the most consistent, highest valued cows on the farm raising some top end progeny. The extra age bulls along with our other bulls see no creep during the grazing season.

**TNGL GRAND FORTUNE Z467 ERIXON LADY 126Y** 

SS EBONYS GRANDMASTER AJE/HS/MBCC HOPE FLOATS WHEATLAND BULL 680S **ERIXON LADY 21U** 

Adj. Adj. 205 wt 365 wt RW

CE  $87 \, \text{ET} \quad \text{n/a} \quad \text{n/a}$ 8.5 Canadian Simmental Association EPDs