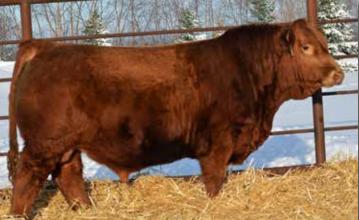

197] is a transplant bull that comes to you with some extra age. He is a very solid and heavy muscled. He sure has a presence to him when he gets his head up and moving around. Erixon Lady 126Y was the anchor of our 2013 show string. She had many accomplishments throughout the year, with the grandest being named top 10 in the Royal Bank Cup Supreme at Agribition. 126Y was one of the most consistent, highest valued cows on the farm raising some top end progeny. The extra age bulls along with our other bulls see no creep during the grazing season.