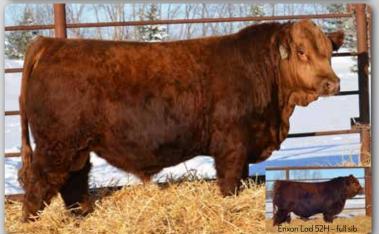

197] is a transplant bull that comes to you with some extra age. He is a very solid and heavy muscled. He sure has a presence to him when he gets his head up and moving around. Erixon Lady 126Y was the anchor of our 2013 show string. She had many accomplishments throughout the year, with the grandest being named top 10 in the Royal Bank Cup Supreme at Agribition. 126Y was one of the most consistent, highest valued cows on the farm raising some top end progeny. The extra age bulls along with our other bulls see no creep during the grazing season.

**TNGL GRAND FORTUNE Z467 ERIXON LADY 126Y** 

SS EBONYS GRANDMASTER AJE/HS/MBCC HOPE FLOATS WHEATLAND BULL 680S **ERIXON LADY 21U** 

Adj. Adj. 205 wt 365 wt RW

CE  $87 \, \text{ET} \quad \text{n/a} \quad \text{n/a}$ 8.5 Canadian Simmental Association EPDs

RW WW VWMCE MWW Milk 3 70.1 104.2 5.2 67.9 32.8

PG1387735 BOBE 2041 30 Dec 2021

WS ALL ABOARD B80

WS MAJESTIC Z133 SVS BETTS 808F

**ERIXON LADY 35Z** 

Canadian Simmental Association EPD's

WS ALL ABOARD B80

WS MAJESTIC Z133