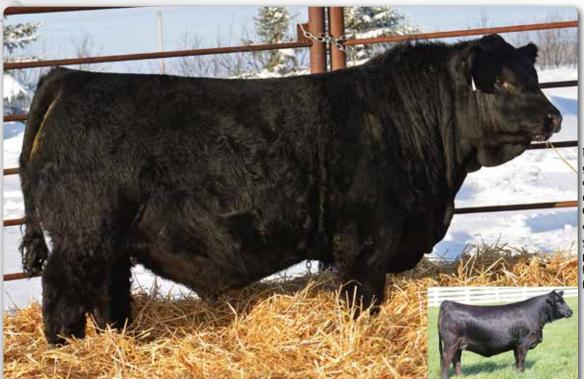

Cody Haney 403-845-8806

780-385-5561

Jay Sibbald 403-899-2625

RR 4 - Site 7 - Box 28 - Olds, AB T4H 1T8 bohrsonmarketing@gmail.com / www.bohrson.com

Homo Polled Hetero Black Purebred Bull

ERIXON

**BOBE 197** 7 June 2021

197] is a transplant bull that comes to you with some extra age. He is a very solid and heavy muscled. He sure has a presence to him when he gets his head up and moving around. Erixon Lady 126Y was the anchor of our 2013 show string. She had many accomplishments throughout the year, with the grandest being named top 10 in the Royal Bank Cup Supreme at Agribition. 126Y was one of the most consistent, highest valued cows on the farm raising some top end progeny. The extra age bulls along with our other bulls see no creep during the grazing season.