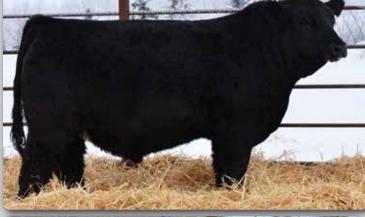

197] is a transplant bull that comes to you with some extra age. He is a very solid and heavy muscled. He sure has a presence to him when he gets his head up and moving around. Erixon Lady 126Y was the anchor of our 2013 show string. She had many accomplishments throughout the year, with the grandest being named top 10 in the Royal Bank Cup Supreme at Agribition. 126Y was one of the most consistent, highest valued cows on the farm raising some top end progeny. The extra age bulls along with our other bulls see no creep during the grazing season.

**TNGL GRAND FORTUNE Z467 ERIXON LADY 126Y** 

SS EBONYS GRANDMASTER AJE/HS/MBCC HOPE FLOATS WHEATLAND BULL 680S **ERIXON LADY 21U** 

Adj. Adj. 205 wt 365 wt RW

CE  $87 \, \text{ET} \quad \text{n/a} \quad \text{n/a}$ 8.5 Canadian Simmental Association EPDs

RW WW VWMCE MWW Milk 3 70.1 104.2 5.2 67.9 32.8

PG1387735 BOBE 2041 30 Dec 2021

WS ALL ABOARD B80

WS MAJESTIC Z133 SVS BETTS 808F

**ERIXON LADY 35Z** 

Canadian Simmental Association EPD's

WS ALL ABOARD B80

WS MAJESTIC Z133