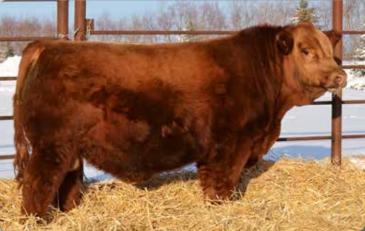

RW WW VWMCE MWW Milk 3 70.1 104.2 5.2 67.9 32.8

PG1387735 BOBE 2041 30 Dec 2021

WS ALL ABOARD B80

WS MAJESTIC Z133 SVS BETTS 808F

**ERIXON LADY 35Z** 

Canadian Simmental Association EPD's

WS ALL ABOARD B80

WS MAJESTIC Z133

**ERIXON LADY 158D** 

Homo Polled Purebred Bull ERIXON (a) 204J

MCE MWW

6.6

WS EPIC E152

**ERIXON BEXLEY 94H** 

Adj. 205 wt 365 wt BW

BW WW YW 95 721 1299 8.8 3.5 86.3 133.2

Calving Ease. We sold a large group of Betts breds in the fall of 2021 and again in the fall of 2022. We have also calved numerous Betts daughters ourselves. The udder quality is very high end on this sire group. They have nice tight udders with adequate milk and small level teats.