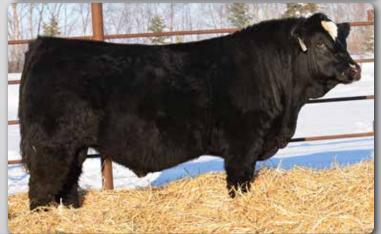

Cody Haney 403-845-8806

780-385-5561

Jay Sibbald 403-899-2625

RR 4 - Site 7 - Box 28 - Olds, AB T4H 1T8 bohrsonmarketing@gmail.com / www.bohrson.com

Homo Polled Hetero Black Purebred Bull

ERIXON

**BOBE 197** 7 June 2021

197] is a transplant bull that comes to you with some extra age. He is a very solid and heavy muscled. He sure has a presence to him when he gets his head up and moving around. Erixon Lady 126Y was the anchor of our 2013 show string. She had many accomplishments throughout the year, with the grandest being named top 10 in the Royal Bank Cup Supreme at Agribition. 126Y was one of the most consistent, highest valued cows on the farm raising some top end progeny. The extra age bulls along with our other bulls see no creep during the grazing season.