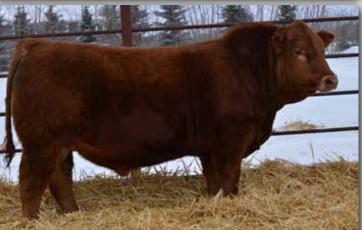

**ERIXON LADY 158D** 

Homo Polled Purebred Bull ERIXON (a) 204J

MCE MWW

6.6

WS EPIC E152

**ERIXON BEXLEY 94H** 

Adj. 205 wt 365 wt BW

BW WW YW 95 721 1299 8.8 3.5 86.3 133.2

Calving Ease. We sold a large group of Betts breds in the fall of 2021 and again in the fall of 2022. We have also calved numerous Betts daughters ourselves. The udder quality is very high end on this sire group. They have nice tight udders with adequate milk and small level teats.