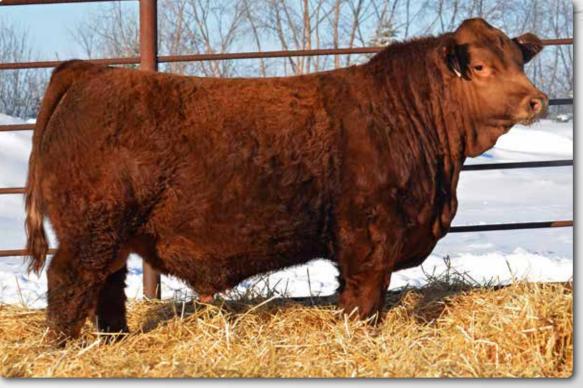

**ERIXON** Jao 24K

> PG1387772 BOBE 24K 7 Jan 2022

Calving Ease. This Betts daughter has been a favorite of ours since she was a calf. She stems from a highly productive cow family that has sold numerous bulls through the sale. 24K has a 279 day gestation, a 70 lb birth weight and ranks in the top 15% for calving ease and top 5% for birth weight. He's an excellent candidate for your heifer pen.

WS EPIC E152 **ERIXON EMBER 44H**  WS ALL ABOARD B80 WS MAJESTIC Z133 SVS BETTS 808F NUG MISS 513C

Adj. Adj. 205 wt 365 wt **BW** CF BW WW 753 1319 11.7 82.8 127.9

Canadian Simmental Association EPDs YW MCF MWW