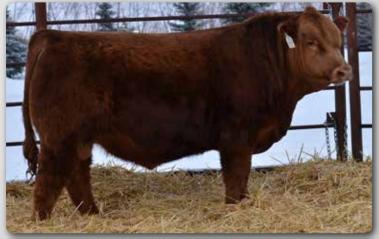

Cody Haney 403-845-8806

780-385-5561

Jay Sibbald 403-899-2625

RR 4 - Site 7 - Box 28 - Olds, AB T4H 1T8 bohrsonmarketing@gmail.com / www.bohrson.com

Homo Polled Hetero Black Purebred Bull

ERIXON

**BOBE 197** 7 June 2021

197] is a transplant bull that comes to you with some extra age. He is a very solid and heavy muscled. He sure has a presence to him when he gets his head up and moving around. Erixon Lady 126Y was the anchor of our 2013 show string. She had many accomplishments throughout the year, with the grandest being named top 10 in the Royal Bank Cup Supreme at Agribition. 126Y was one of the most consistent, highest valued cows on the farm raising some top end progeny. The extra age bulls along with our other bulls see no creep during the grazing season.