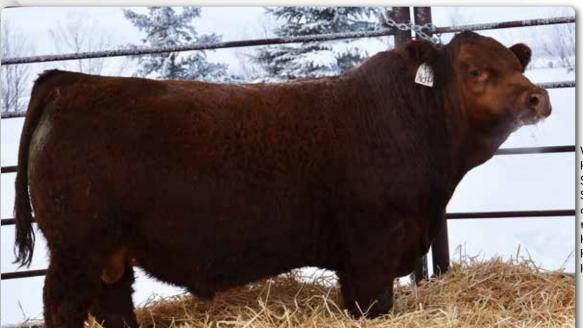

**ERIXON LADY 158D** 

Homo Polled Purebred Bull ERIXON (a) 204J

MCE MWW

6.6

WS EPIC E152

**ERIXON BEXLEY 94H** 

Adj. 205 wt 365 wt BW

BW WW YW 95 721 1299 8.8 3.5 86.3 133.2

Calving Ease. We sold a large group of Betts breds in the fall of 2021 and again in the fall of 2022. We have also calved numerous Betts daughters ourselves. The udder quality is very high end on this sire group. They have nice tight udders with adequate milk and small level teats.