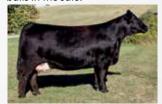

197] is a transplant bull that comes to you with some extra age. He is a very solid and heavy muscled. He sure has a presence to him when he gets his head up and moving around. Erixon Lady 126Y was the anchor of our 2013 show string. She had many accomplishments throughout the year, with the grandest being named top 10 in the Royal Bank Cup Supreme at Agribition. 126Y was one of the most consistent, highest valued cows on the farm raising some top end progeny. The extra age bulls along with our other bulls see no creep during the grazing season.

**TNGL GRAND FORTUNE Z467 ERIXON LADY 126Y** 

SS EBONYS GRANDMASTER AJE/HS/MBCC HOPE FLOATS WHEATLAND BULL 680S **ERIXON LADY 21U** 

Adj. Adj. 205 wt 365 wt RW

CE  $87 \, \text{ET} \quad \text{n/a} \quad \text{n/a}$ 8.5 Canadian Simmental Association EPDs

RW WW VWMCE MWW Milk 3 70.1 104.2 5.2 67.9 32.8

PG1387735 BOBE 2041 30 Dec 2021

WS ALL ABOARD B80

WS MAJESTIC Z133 SVS BETTS 808F

**ERIXON LADY 35Z** 

Canadian Simmental Association EPD's

WS ALL ABOARD B80

WS MAJESTIC Z133