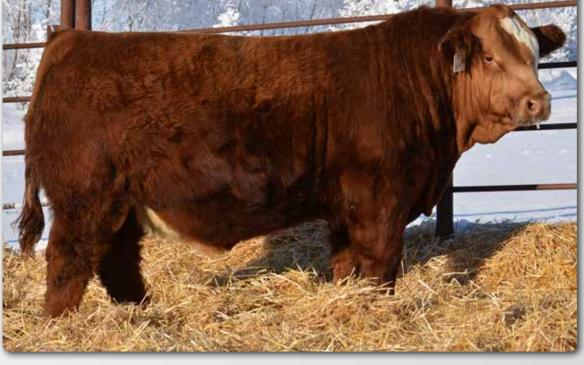

Cody Haney 403-845-8806

780-385-5561

Jay Sibbald 403-899-2625

RR 4 - Site 7 - Box 28 - Olds, AB T4H 1T8 bohrsonmarketing@gmail.com / www.bohrson.com

Homo Polled Hetero Black Purebred Bull

ERIXON

**BOBE 197** 7 June 2021

197] is a transplant bull that comes to you with some extra age. He is a very solid and heavy muscled. He sure has a presence to him when he gets his head up and moving around. Erixon Lady 126Y was the anchor of our 2013 show string. She had many accomplishments throughout the year, with the grandest being named top 10 in the Royal Bank Cup Supreme at Agribition. 126Y was one of the most consistent, highest valued cows on the farm raising some top end progeny. The extra age bulls along with our other bulls see no creep during the grazing season.