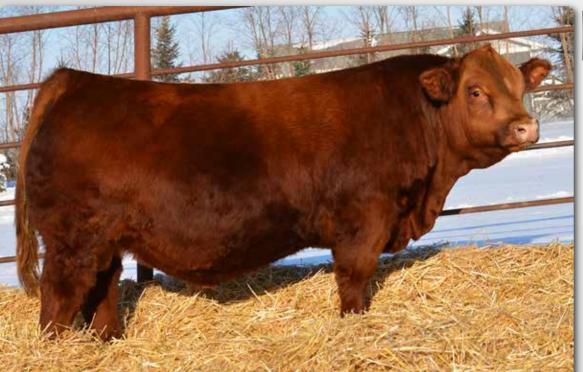

#### **Internet Bidding:**

Offering 1 Extra Age Bull 45 Red Yearling Bulls

12 Black Yearling Bulls

Welcome fellow Simmental breeders and commercial cattlemen to the 2023 edition of the Erixon Simmentals Bull Sale. This year's offering is jam packed again with the quality you have come to expect from this great program and we are pleased to welcome you once again to the farm near Clavet for this annual event.

The Erixon Simmentals program is a name correlated to elite seed stock, great customer service and real world fundamentals. Their sharp eye, keen interest and strict criteria has molded their program to what it has become today and as you analyze this catalogue and study the bulls, you will see how consistent they are from front to back. A commendable feat only made possible by breeding true to their type for years. The Erixons have always held a heavy emphasis on frame, length and power while not sacrificing maternal traits. The 2023 offering is as deep in quality as ever with big bodied, sound structured, good footed bulls well represented across both the black and large red divisions. These bulls are hairy, good looking, real world beef bulls that will excel in any program and environment they are placed in. They are gently developed and bred for longevity to work and last for you, their valued customer. The strong commercial support seen year after year at the Erixon Simmentals Bull Sale is very impressive and speaks to both the quality of the stock available as well as the great customer service provided.