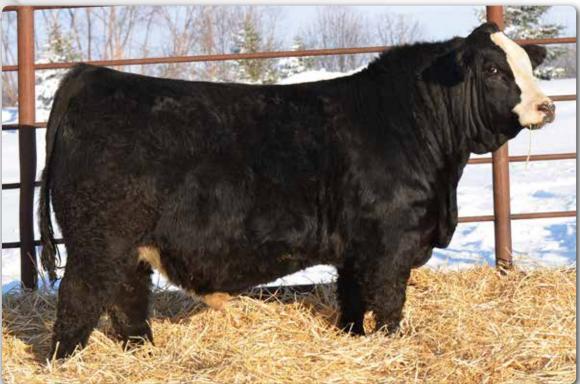

**ERIXON LADY 158D** 

Homo Polled Purebred Bull ERIXON (a) 204J

MCE MWW

6.6

WS EPIC E152

**ERIXON BEXLEY 94H** 

Adj. 205 wt 365 wt BW

BW WW YW 95 721 1299 8.8 3.5 86.3 133.2

Calving Ease. We sold a large group of Betts breds in the fall of 2021 and again in the fall of 2022. We have also calved numerous Betts daughters ourselves. The udder quality is very high end on this sire group. They have nice tight udders with adequate milk and small level teats.