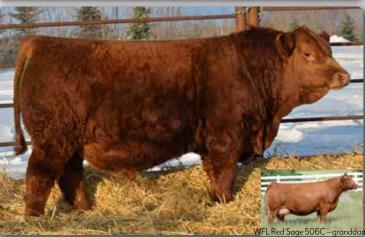

Homo Polled Purebred Bull ERIXON (a) 148K

PG1388632 BOBE 148K 26 Jan 2022

SPRINGCREEK BLUE CHIP 9D

**SVS TYCOON 841F** 

**ERIXON LADY 203F** 

Adj. 205 wt 365 wt

725 1339

6.6

YW 4.2

96.2 138.4

SVS BROOKS 669D

**SVS RED ANNIE 411B** 

WFL RED SAGE 506C

Canadian Simmental Association EPD's

MCE MWW

203F is a white faced daughter of the famous Sage cow. Sage has lifetime earnings of over \$500,000 in progeny and embryo sales. We purchased some embryos that were put in during the summer and that is how we got the resulting cow 203F.