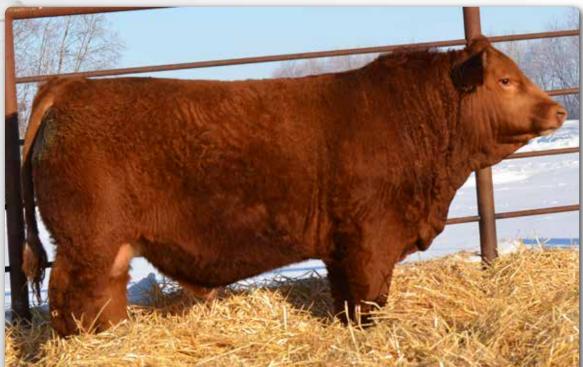

24.2

ERIXON Las 205J PRS1387738 BOBE 205J 31 Dec 2021

WS EPIC E152

**ERIXON DOLA 153H** 

Adj. BW

205 wt 365 wt

13.8

Canadian Simmental Association EPD's WW YW -1.4

MCE

**DOUBLE BAR D LIBERATOR 412E** 

79.5 128.4 6.8

We can't say enough good about how well these Epic calves grow off the first calf heifers. 205] is a 7/8 bull and has a 279 day gestation, a 69 lb birth weight and an adjusted yearling weight of 1438lbs. He pushes the scale down big time and is as big ribbed as they come. What a job this first time momma cow