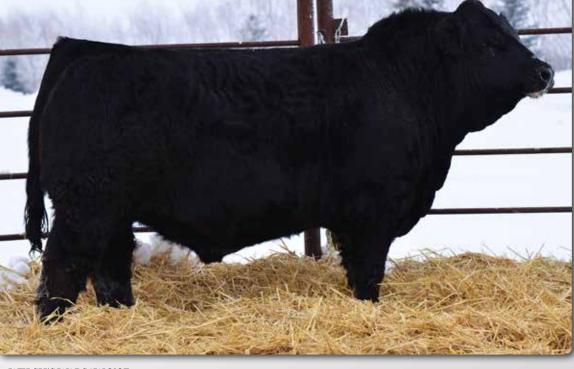

#### **ERIXON** Jao 47K

PG1388272 BOBE 47K 10 Jan 2022

A real herd bull prospect here in a dark red hairy package. He has a solid set of EPD's and is out of a Resolve cow that we purchased from Deeg Simmentals. We think his picture speaks for itself as to the quality this bull is. Everyone will have a double check mark beside his name when you mark your catalogue on sale day.

**SVS TYCOON 841F** 

**DEEG MS RAVEN 80F** 

SVS BROOKS 669D **SVS RED ANNIE 411B IPU RESOLVE 114D** DEEG MS 47B

Adj. Adj. BW 205 wt 365 wt

96

817 1297 6.5 Canadian Simmental Association EPDs

WW YW MCE MWW Milk 4.3 100.6 143.2 5.7

80.6 30.3

Homo Polled Purebred Bull ERIXON (a) 59K

PG1388285 BOBE 59K 11 Jan 2022

SVS BROOKS 669D **SVS RED ANNIE 411B** WFL WESTCOTT 24C **ERIXON LADY 31D** 

**ERIXON LADY 202E** Adj.

**SVS TYCOON 841F** 