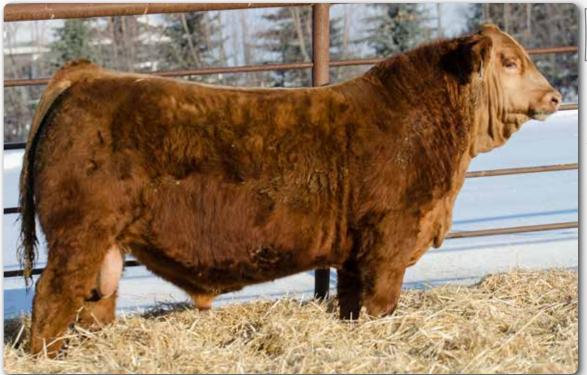

The Darlin' daughters are starting to hit the full swing of production now. We thought very highly of Erixon Darlin' 10J and decided to flush this extremely hairy girl. Here are 3 brothers for your apprasal and man are they rolling right along. 24M is a big nutted powerhouse with some extra frame and structure as he is sired by No Limits. We are planning on utilizing him in our program. The 2 Boss sired bulls 12M and 13M are dark red, very complete and have lots of shape. What a top end trio of bulls this young Darlin' daughter has kicked out.

#### **ERIXON 24**M

Homo Polled Purebred Bull

**RF NO LIMITS 1112J ERIXON DARLIN' 10J** 

R PLUS YUMA 9087G RUST MISS 6217D SVS BETTS 808F IRCC DARLIN' 613D

| PTG1   | BOE    | 3E 24  | M   | 4 January 2024 |       |       |     |      |      |
|--------|--------|--------|-----|----------------|-------|-------|-----|------|------|
| BW     | 205 WT | 365 WT | CE  | BW             | WW    | YW    | MCE | MWW  | Milk |
| 101 ET | 886    | 1489   | 6.4 | 5.7            | 105.8 | 159.2 | 4.3 | 77.4 | 24.5 |