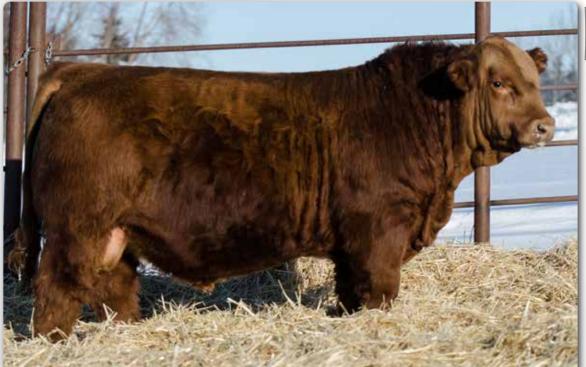

**BOBE 10M** 

January 2, 2024

MADER WALK THE LINE 92J ERIXON BELLA 117H MADER WALK THIS WAY 224B IRCC DARLIN' 613D WHEATLAND KILL SWITCH ERIXON LADY 101A

| BW | 205 WT | 365 WT | CE  | BW  | WW  | YW    | MCE | MWW  | Milk |
|----|--------|--------|-----|-----|-----|-------|-----|------|------|
| 93 | 865    | 1542   | 7.4 | 3.4 | 104 | 156.9 | 6.3 | 79.4 | 27.4 |

Erixon Johnny 10M will always be a special one to us. He is your Canadian Western Agribition Reserve Grand Champion Bull, Senior Bull Calf Champion and Simmental breed champion in the Presidents Classic. It sure was a fun and memorable Agribition for Dave and I. He is the type of bull that we try to produce everytime we mate a cow and bull. Walk The Line and this high producing Kill Switch daughter cranked out a good one. Erixon Bella 117H has an excellent track record with her first 2 bulls selling to progressive cattlemen. The EPD profile on Johnny is real solid and he ranks in the top 1% for both WW and YW. We are excited to utilize semen on him in our program this breeding season.