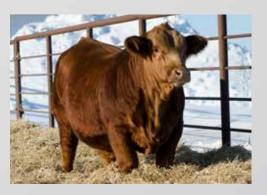

-------|-----|------|------|
| 93 | 865    | 1542   | 7.4 | 3.4 | 104 | 156.9 | 6.3 | 79.4 | 27.4 |

Erixon Johnny 10M will always be a special one to us. He is your Canadian Western Agribition Reserve Grand Champion Bull, Senior Bull Calf Champion and Simmental breed champion in the Presidents Classic. It sure was a fun and memorable Agribition for Dave and I. He is the type of bull that we try to produce everytime we mate a cow and bull. Walk The Line and this high producing Kill Switch daughter cranked out a good one. Erixon Bella 117H has an excellent track record with her first 2 bulls selling to progressive cattlemen. The EPD profile on Johnny is real solid and he ranks in the top 1% for both WW and YW. We are excited to utilize semen on him in our program this breeding season.









MADER WALK THE LINE 92J ERIXON GABEY 13H

MADER WALK THIS WAY 224B IRCC DARLIN' 613D SVS BETTS 808F ERIXON LADY 99Z



# ERIXON 222L

Homo Polled Purebred Bull

13H is a huge ribbed, good haired red baldie momma. A full sib to 222L calved in January and is absolutely gorgeous. The picture of 222L speaks wonders for this bull, he is good haired and well balanced. Everyone will have a double check mark beside his lot number when you mark your catalogue on sale day.



Mader Walk The Line - sire

| PG1464/69 BUBE 222L |        |        |     |     |      | 29 December 2023 |     |      |      |  |
|---------------------|--------|--------|-----|-----|------|------------------|-----|------|------|--|
| BW                  | 205 WT | 365 WT | CE  | BW  | WW   | YW               | MCE | MWW