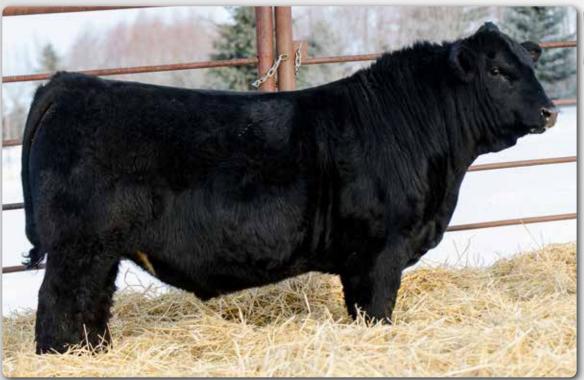

#### ERIXON 225L

Homo Polled Purebred Bull

225L was born at the very end of December with a moderate birthweight. He has a top knotch set of EPD's and sits at the top of the breed for CE, WW and YW. This first calf heifer has done an exceptional job on this Slider bull. We think this beautiful black baldie 2 year old will raise some standouts in her lifetime.

KWA SLIDER 196H ERIXON SKY 45K

CDI VEGAS 26X CROWE GOLDIE 3F WJS TRAILBLAZER 108H EAST POPLAR MS SKY 511C

| BP | G1464772 | 2      | ВО   | BE 22 | 25L  | 31 December 2023 |     |      |      |  |
|----|----------|--------|------|-------|------|------------------|-----|------|------|--|
| BW | 205 WT   | 365 WT | CE   | BW    | WW   | YW               | MCE | MWW  | Milk |  |
| 80 | 855      | 1497   | 14.6 | -0.2  | 94.6 | 148.1            | 8.2 | 73.6 | 26.3 |  |