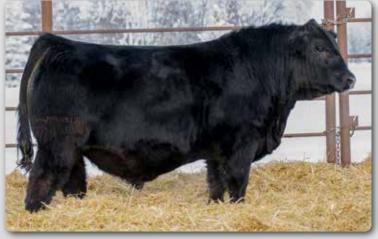

#### ERIXON 223L

Homo Polled Purebred Bull

The Stratton calves are soggy made and attractive. We don't think that you could go wrong with adding this Stratton son to your bull battery. This fella is dark red, has exceptional hair and is very easy to like.

LFE Stratton 3094F - sire

| PG1 | 464770 |        | ВО  | BE 22 | 23L  | 29 December 2023 |     |      |      |  |
|-----|--------|--------|-----|-------|------|------------------|-----|------|------|--|
| BW  | 205 WT | 365 WT | CE  | BW    | WW   | YW               | MCE | MWW  | Milk |  |
| 100 | 749    | 1171   | 9.6 | 3.9   | 72.5 | 101.1            | 5.1 | 57.1 | 20.8 |  |