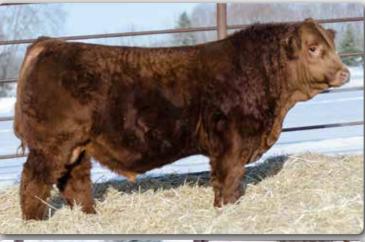

**BOBE 10M** 

January 2, 2024

MADER WALK THE LINE 92J ERIXON BELLA 117H MADER WALK THIS WAY 224B IRCC DARLIN' 613D WHEATLAND KILL SWITCH ERIXON LADY 101A

| BW | 205 WT | 365 WT | CE  | BW  | WW  | YW    | MCE | MWW  | Milk |
|----|--------|--------|-----|-----|-----|-------|-----|------|------|
| 93 | 865    | 1542   | 7.4 | 3.4 | 104 | 156.9 | 6.3 | 79.4 | 27.4 |

Erixon Johnny 10M will always be a special one to us. He is your Canadian Western Agribition Reserve Grand Champion Bull, Senior Bull Calf Champion and Simmental breed champion in the Presidents Classic. It sure was a fun and memorable Agribition for Dave and I. He is the type of bull that we try to produce everytime we mate a cow and bull. Walk The Line and this high producing Kill Switch daughter cranked out a good one. Erixon Bella 117H has an excellent track record with her first 2 bulls selling to progressive cattlemen. The EPD profile on Johnny is real solid and he ranks in the top 1% for both WW and YW. We are excited to utilize semen on him in our program this breeding season.