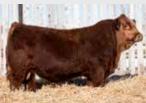

# ERIXON 222L

Homo Polled Purebred Bull

13H is a huge ribbed, good haired red baldie momma. A full sib to 222L calved in January and is absolutely gorgeous. The picture of 222L speaks wonders for this bull, he is good haired and well balanced. Everyone will have a double check mark beside his lot number when you mark your catalogue on sale day.