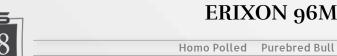

# ERIXON 222L

Homo Polled Purebred Bull

13H is a huge ribbed, good haired red baldie momma. A full sib to 222L calved in January and is absolutely gorgeous. The picture of 222L speaks wonders for this bull, he is good haired and well balanced. Everyone will have a double check mark beside his lot number when you mark your catalogue on sale day.