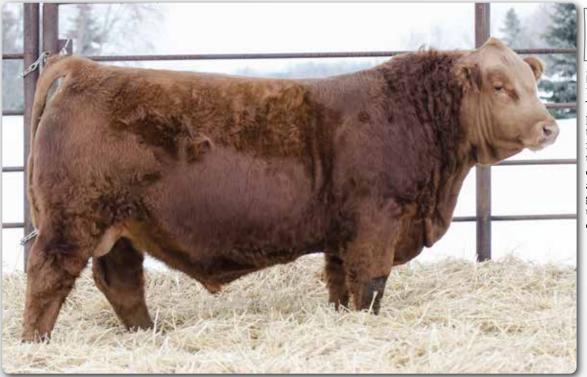

MADER WALK THE LINE 92J ERIXON GABEY 13H

MADER WALK THIS WAY 224B IRCC DARLIN' 613D SVS BETTS 808F ERIXON LADY 99Z

# ERIXON 222L

Homo Polled Purebred Bull

13H is a huge ribbed, good haired red baldie momma. A full sib to 222L calved in January and is absolutely gorgeous. The picture of 222L speaks wonders for this bull, he is good haired and well balanced. Everyone will have a double check mark beside his lot number when you mark your catalogue on sale day.