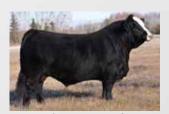

# ERIXON 222L

Homo Polled Purebred Bull

13H is a huge ribbed, good haired red baldie momma. A full sib to 222L calved in January and is absolutely gorgeous. The picture of 222L speaks wonders for this bull, he is good haired and well balanced. Everyone will have a double check mark beside his lot number when you mark your catalogue on sale day.