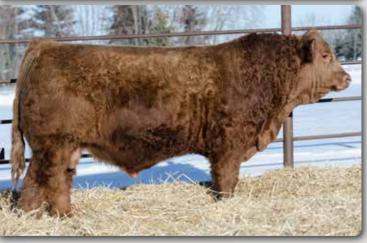

#### ERIXON 223L

Homo Polled Purebred Bull

The Stratton calves are soggy made and attractive. We don't think that you could go wrong with adding this Stratton son to your bull battery. This fella is dark red, has exceptional hair and is very easy to like.