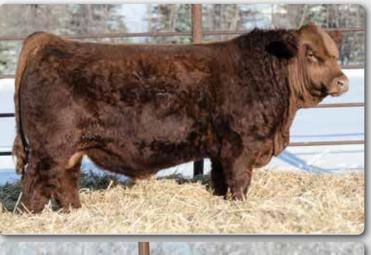

MADER WALK THE LINE 92J ERIXON GABEY 13H

MADER WALK THIS WAY 224B IRCC DARLIN' 613D SVS BETTS 808F ERIXON LADY 99Z

# ERIXON 222L

Homo Polled Purebred Bull

13H is a huge ribbed, good haired red baldie momma. A full sib to 222L calved in January and is absolutely gorgeous. The picture of 222L speaks wonders for this bull, he is good haired and well balanced. Everyone will have a double check mark beside his lot number when you mark your catalogue on sale day.