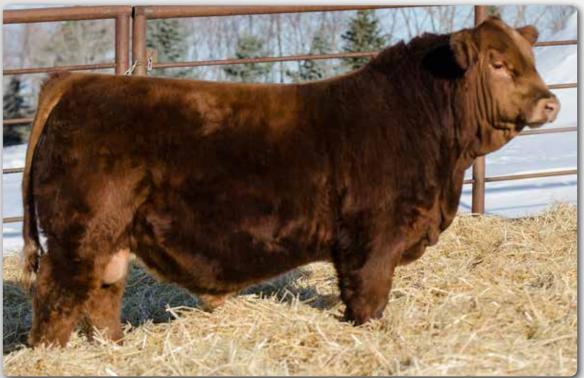

MADER WALK THE LINE 92J ERIXON GABEY 13H

MADER WALK THIS WAY 224B IRCC DARLIN' 613D SVS BETTS 808F ERIXON LADY 99Z

# ERIXON 222L

Homo Polled Purebred Bull

13H is a huge ribbed, good haired red baldie momma. A full sib to 222L calved in January and is absolutely gorgeous. The picture of 222L speaks wonders for this bull, he is good haired and well balanced. Everyone will have a double check mark beside his lot number when you mark your catalogue on sale day.

Mader Walk The Line - sire

| PG1464/69 BUBE 222L |        |        |     |     |      | 29 December 2023 |     |      |      |  |
|---------------------|--------|--------|-----|-----|------|------------------|-----|------|------|--|
| BW                  | 205 WT | 365 WT | CE  | BW  | WW   | YW               | MCE | MWW  | Milk |  |
| 96                  | 720    | 1226   | 8.5 | 3.4 | 93.3 | 132.4            | 8.1 | 71.2 | 24.5 |  |