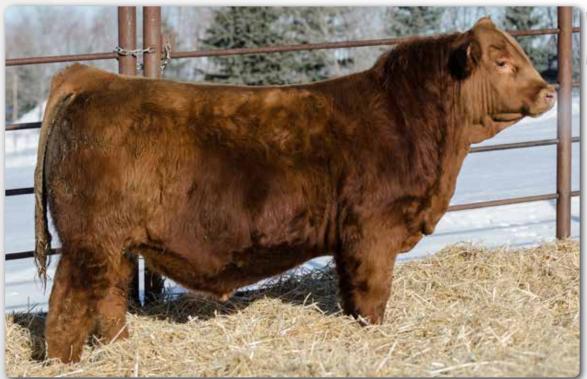

The Darlin' daughters are starting to hit the full swing of production now. We thought very highly of Erixon Darlin' 10J and decided to flush this extremely hairy girl. Here are 3 brothers for your apprasal and man are they rolling right along. 24M is a big nutted powerhouse with some extra frame and structure as he is sired by No Limits. We are planning on utilizing him in our program. The 2 Boss sired bulls 12M and 13M are dark red, very complete and have lots of shape. What a top end trio of bulls this young Darlin' daughter has kicked out.

#### **ERIXON 24**M

Homo Polled Purebred Bull

**RF NO LIMITS 1112J ERIXON DARLIN' 10J** 

R PLUS YUMA 9087G RUST MISS 6217D SVS BETTS 808F IRCC DARLIN' 613D

| PTG1   | BOE    | 3E 24  | M   | 4 January 2024 |       |       |     |      |      |
|--------|--------|--------|-----|----------------|-------|-------|-----|------|------|
| BW     | 205 WT | 365 WT | CE  | BW             | WW    | YW    | MCE | MWW  | Milk |
| 101 ET | 886    | 1489   | 6.4 | 5.7            | 105.8 | 159.2 | 4.3 | 77.4 | 24.5 |