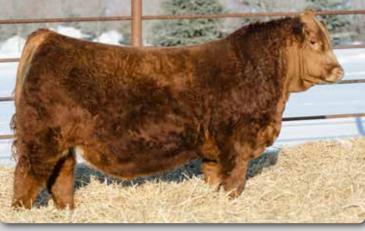

#### ERIXON 223L

Homo Polled Purebred Bull

The Stratton calves are soggy made and attractive. We don't think that you could go wrong with adding this Stratton son to your bull battery. This fella is dark red, has exceptional hair and is very easy to like.