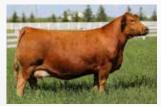

# ERIXON 222L

Homo Polled Purebred Bull

13H is a huge ribbed, good haired red baldie momma. A full sib to 222L calved in January and is absolutely gorgeous. The picture of 222L speaks wonders for this bull, he is good haired and well balanced. Everyone will have a double check mark beside his lot number when you mark your catalogue on sale day.

Mader Walk The Line - sire

| PG1464/69 BUBE 222L |        |        |     |     |      | 29 December 2023 |     |      |      |  |
|---------------------|--------|--------|-----|-----|------|------------------|-----|------|------|--|
| BW                  | 205 WT | 365 WT | CE  | BW  | WW   | YW               | MCE | MWW  | Milk |  |
| 96                  | 720    | 1226   | 8.5 | 3.4 | 93.3 | 132.4            | 8.1 | 71.2 | 24.5 |  |