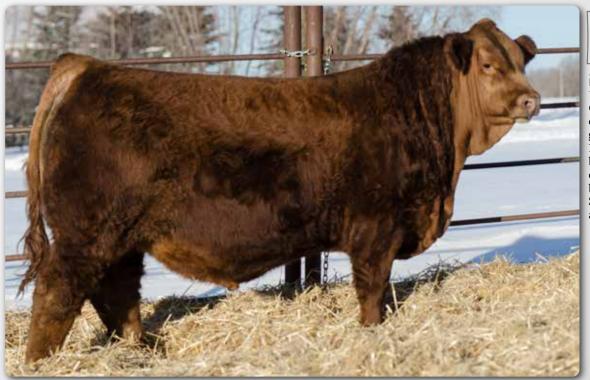

**BOBE 10M** 

January 2, 2024

MADER WALK THE LINE 92J ERIXON BELLA 117H MADER WALK THIS WAY 224B IRCC DARLIN' 613D WHEATLAND KILL SWITCH ERIXON LADY 101A

| BW | 205 WT | 365 WT | CE  | BW  | WW  | YW    | MCE | MWW  | Milk |
|----|--------|--------|-----|-----|-----|-------|-----|------|------|
| 93 | 865    | 1542   | 7.4 | 3.4 | 104 | 156.9 | 6.3 | 79.4 | 27.4 |

Erixon Johnny 10M will always be a special one to us. He is your Canadian Western Agribition Reserve Grand Champion Bull, Senior Bull Calf Champion and Simmental breed champion in the Presidents Classic. It sure was a fun and memorable Agribition for Dave and I. He is the type of bull that we try to produce everytime we mate a cow and bull. Walk The Line and this high producing Kill Switch daughter cranked out a good one. Erixon Bella 117H has an excellent track record with her first 2 bulls selling to progressive cattlemen. The EPD profile on Johnny is real solid and he ranks in the top 1% for both WW and YW. We are excited to utilize semen on him in our program this breeding season.