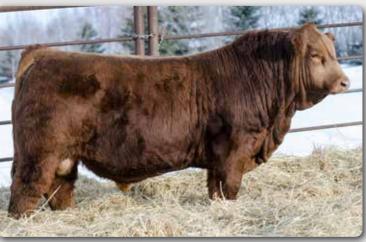

# ERIXON 222L

Homo Polled Purebred Bull

13H is a huge ribbed, good haired red baldie momma. A full sib to 222L calved in January and is absolutely gorgeous. The picture of 222L speaks wonders for this bull, he is good haired and well balanced. Everyone will have a double check mark beside his lot number when you mark your catalogue on sale day.