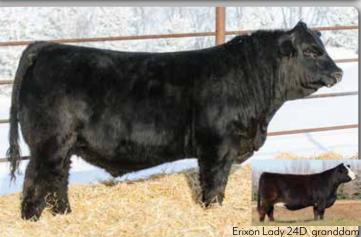

**BOBE 10M** 

January 2, 2024

MADER WALK THE LINE 92J ERIXON BELLA 117H MADER WALK THIS WAY 224B IRCC DARLIN' 613D WHEATLAND KILL SWITCH ERIXON LADY 101A

| BW | 205 WT | 365 WT | CE  | BW  | WW  | YW    | MCE | MWW  | Milk |
|----|--------|--------|-----|-----|-----|-------|-----|------|------|
| 93 | 865    | 1542   | 7.4 | 3.4 | 104 | 156.9 | 6.3 | 79.4 | 27.4 |

Erixon Johnny 10M will always be a special one to us. He is your Canadian Western Agribition Reserve Grand Champion Bull, Senior Bull Calf Champion and Simmental breed champion in the Presidents Classic. It sure was a fun and memorable Agribition for Dave and I. He is the type of bull that we try to produce everytime we mate a cow and bull. Walk The Line and this high producing Kill Switch daughter cranked out a good one. Erixon Bella 117H has an excellent track record with her first 2 bulls selling to progressive cattlemen. The EPD profile on Johnny is real solid and he ranks in the top 1% for both WW and YW. We are excited to utilize semen on him in our program this breeding season.