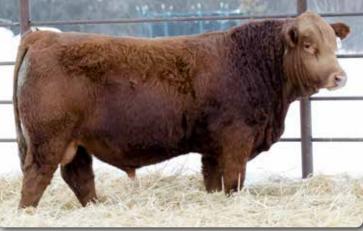

**BOBE 10M** 

January 2, 2024

MADER WALK THE LINE 92J ERIXON BELLA 117H MADER WALK THIS WAY 224B IRCC DARLIN' 613D WHEATLAND KILL SWITCH ERIXON LADY 101A

| BW | 205 WT | 365 WT | CE  | BW  | WW  | YW    | MCE | MWW  | Milk |
|----|--------|--------|-----|-----|-----|-------|-----|------|------|
| 93 | 865    | 1542   | 7.4 | 3.4 | 104 | 156.9 | 6.3 | 79.4 | 27.4 |

Erixon Johnny 10M will always be a special one to us. He is your Canadian Western Agribition Reserve Grand Champion Bull, Senior Bull Calf Champion and Simmental breed champion in the Presidents Classic. It sure was a fun and memorable Agribition for Dave and I. He is the type of bull that we try to produce everytime we mate a cow and bull. Walk The Line and this high producing Kill Switch daughter cranked out a good one. Erixon Bella 117H has an excellent track record with her first 2 bulls selling to progressive cattlemen. The EPD profile on Johnny is real solid and he ranks in the top 1% for both WW and YW. We are excited to utilize semen on him in our program this breeding season.