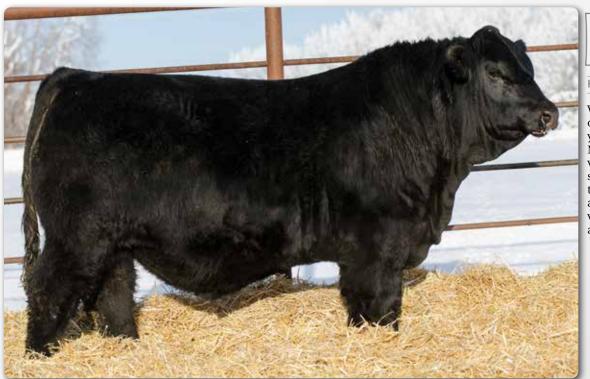

# ERIXON 222L

Homo Polled Purebred Bull

13H is a huge ribbed, good haired red baldie momma. A full sib to 222L calved in January and is absolutely gorgeous. The picture of 222L speaks wonders for this bull, he is good haired and well balanced. Everyone will have a double check mark beside his lot number when you mark your catalogue on sale day.

Mader Walk The Line - sire

| PG1464/69 BUBE 222L |        |        |     |     |      | 29 December 2023 |     |      |      |  |
|---------------------|--------|--------|-----|-----|------|------------------|-----|------|------|--|
| BW                  | 205 WT | 365 WT | CE  | BW  | WW   | YW               | MCE | MWW  | Milk |  |
| 96                  | 720    | 1226   | 8.5 | 3.4 | 93.3 | 132.4            | 8.1 | 71.2 | 24.5 |  |