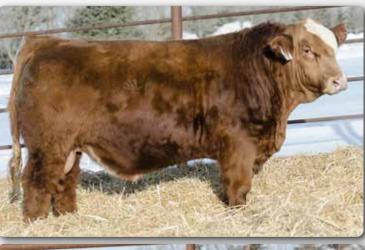

Erixon Johnny 10M will always be a special one to us. He is your Canadian Western Agribition Reserve Grand Champion Bull, Senior Bull Calf Champion and Simmental breed champion in the Presidents Classic. It sure was a fun and memorable Agribition for Dave and I. He is the type of bull that we try to produce everytime we mate a cow and bull. Walk The Line and this high producing Kill Switch daughter cranked out a good one. Erixon Bella 117H has an excellent track record with her first 2 bulls selling to progressive cattlemen. The EPD profile on Johnny is real solid and he ranks in the top 1% for both WW and YW. We are excited to utilize semen on him in our program this breeding season.