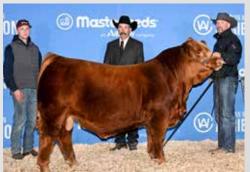

#### ERIXON 223L

Homo Polled Purebred Bull

The Stratton calves are soggy made and attractive. We don't think that you could go wrong with adding this Stratton son to your bull battery. This fella is dark red, has exceptional hair and is very easy to like.