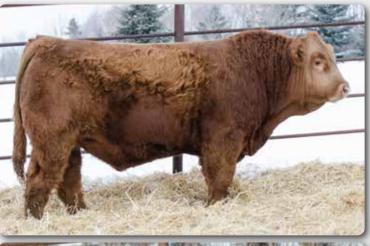

#### ERIXON 223L

Homo Polled Purebred Bull

The Stratton calves are soggy made and attractive. We don't think that you could go wrong with adding this Stratton son to your bull battery. This fella is dark red, has exceptional hair and is very easy to like.