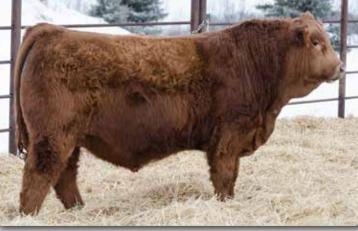

**BOBE 10M** 

January 2, 2024

MADER WALK THE LINE 92J ERIXON BELLA 117H MADER WALK THIS WAY 224B IRCC DARLIN' 613D WHEATLAND KILL SWITCH ERIXON LADY 101A

| BW | 205 WT | 365 WT | CE  | BW  | WW  | YW    | MCE | MWW  | Milk |
|----|--------|--------|-----|-----|-----|-------|-----|------|------|
| 93 | 865    | 1542   | 7.4 | 3.4 | 104 | 156.9 | 6.3 | 79.4 | 27.4 |

Erixon Johnny 10M will always be a special one to us. He is your Canadian Western Agribition Reserve Grand Champion Bull, Senior Bull Calf Champion and Simmental breed champion in the Presidents Classic. It sure was a fun and memorable Agribition for Dave and I. He is the type of bull that we try to produce everytime we mate a cow and bull. Walk The Line and this high producing Kill Switch daughter cranked out a good one. Erixon Bella 117H has an excellent track record with her first 2 bulls selling to progressive cattlemen. The EPD profile on Johnny is real solid and he ranks in the top 1% for both WW and YW. We are excited to utilize semen on him in our program this breeding season.