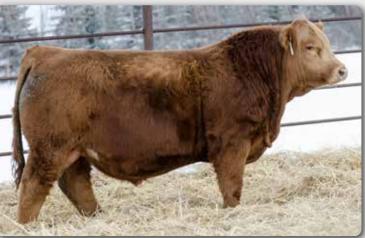

# ERIXON 222L

Homo Polled Purebred Bull

13H is a huge ribbed, good haired red baldie momma. A full sib to 222L calved in January and is absolutely gorgeous. The picture of 222L speaks wonders for this bull, he is good haired and well balanced. Everyone will have a double check mark beside his lot number when you mark your catalogue on sale day.