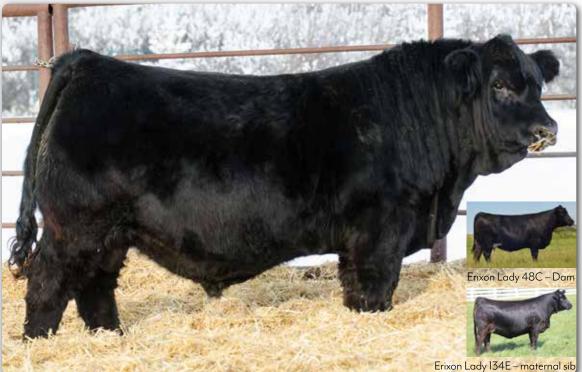

MADER WALK THE LINE 92J ERIXON GABEY 13H

MADER WALK THIS WAY 224B IRCC DARLIN' 613D SVS BETTS 808F ERIXON LADY 99Z

# ERIXON 222L

Homo Polled Purebred Bull

13H is a huge ribbed, good haired red baldie momma. A full sib to 222L calved in January and is absolutely gorgeous. The picture of 222L speaks wonders for this bull, he is good haired and well balanced. Everyone will have a double check mark beside his lot number when you mark your catalogue on sale day.