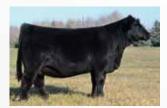

**BOBE 10M** 

January 2, 2024

MADER WALK THE LINE 92J ERIXON BELLA 117H MADER WALK THIS WAY 224B IRCC DARLIN' 613D WHEATLAND KILL SWITCH ERIXON LADY 101A

| BW | 205 WT | 365 WT | CE  | BW  | WW  | YW    | MCE | MWW  | Milk |
|----|--------|--------|-----|-----|-----|-------|-----|------|------|
| 93 | 865    | 1542   | 7.4 | 3.4 | 104 | 156.9 | 6.3 | 79.4 | 27.4 |

Erixon Johnny 10M will always be a special one to us. He is your Canadian Western Agribition Reserve Grand Champion Bull, Senior Bull Calf Champion and Simmental breed champion in the Presidents Classic. It sure was a fun and memorable Agribition for Dave and I. He is the type of bull that we try to produce everytime we mate a cow and bull. Walk The Line and this high producing Kill Switch daughter cranked out a good one. Erixon Bella 117H has an excellent track record with her first 2 bulls selling to progressive cattlemen. The EPD profile on Johnny is real solid and he ranks in the top 1% for both WW and YW. We are excited to utilize semen on him in our program this breeding season.