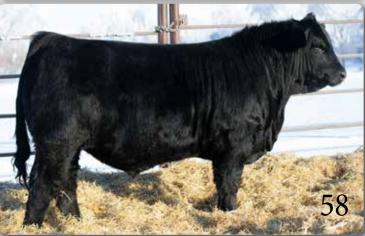

**BOBE 10M** 

January 2, 2024

MADER WALK THE LINE 92J ERIXON BELLA 117H MADER WALK THIS WAY 224B IRCC DARLIN' 613D WHEATLAND KILL SWITCH ERIXON LADY 101A

| BW | 205 WT | 365 WT | CE  | BW  | WW  | YW    | MCE | MWW  | Milk |
|----|--------|--------|-----|-----|-----|-------|-----|------|------|
| 93 | 865    | 1542   | 7.4 | 3.4 | 104 | 156.9 | 6.3 | 79.4 | 27.4 |

Erixon Johnny 10M will always be a special one to us. He is your Canadian Western Agribition Reserve Grand Champion Bull, Senior Bull Calf Champion and Simmental breed champion in the Presidents Classic. It sure was a fun and memorable Agribition for Dave and I. He is the type of bull that we try to produce everytime we mate a cow and bull. Walk The Line and this high producing Kill Switch daughter cranked out a good one. Erixon Bella 117H has an excellent track record with her first 2 bulls selling to progressive cattlemen. The EPD profile on Johnny is real solid and he ranks in the top 1% for both WW and YW. We are excited to utilize semen on him in our program this breeding season.