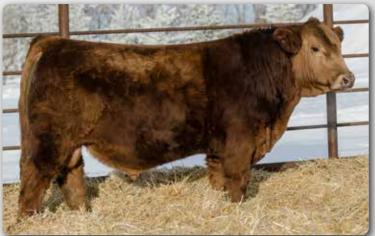

#### ERIXON 223L

Homo Polled Purebred Bull

The Stratton calves are soggy made and attractive. We don't think that you could go wrong with adding this Stratton son to your bull battery. This fella is dark red, has exceptional hair and is very easy to like.