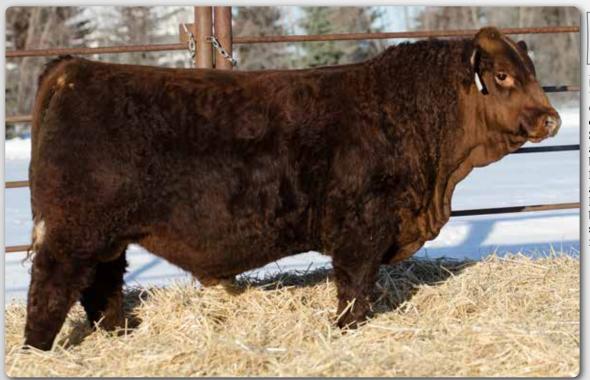

MADER WALK THE LINE 92J ERIXON GABEY 13H

MADER WALK THIS WAY 224B IRCC DARLIN' 613D SVS BETTS 808F ERIXON LADY 99Z

# ERIXON 222L

Homo Polled Purebred Bull

13H is a huge ribbed, good haired red baldie momma. A full sib to 222L calved in January and is absolutely gorgeous. The picture of 222L speaks wonders for this bull, he is good haired and well balanced. Everyone will have a double check mark beside his lot number when you mark your catalogue on sale day.

Mader Walk The Line - sire

| PG1464/69 BUBE 222L |        |        |     |     |      | 29 December 2023 |     |      |      |  |
|---------------------|--------|--------|-----|-----|------|------------------|-----|------|------|--|
| BW                  | 205 WT | 365 WT | CE  | BW  | WW   | YW               | MCE | MWW  | Milk |  |
| 96                  | 720    | 1226   | 8.5 | 3.4 | 93.3 | 132.4            | 8.1 | 71.2 | 24.5 |  |