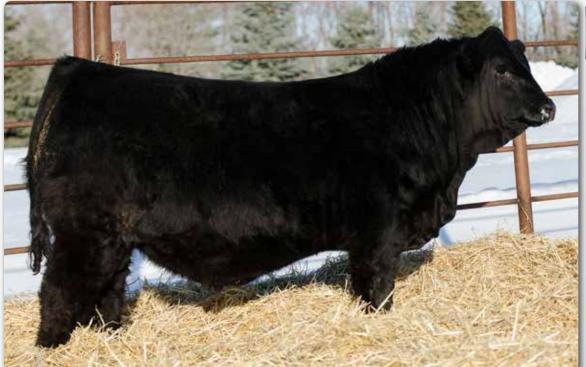

**BOBE 10M** 

January 2, 2024

MADER WALK THE LINE 92J ERIXON BELLA 117H MADER WALK THIS WAY 224B IRCC DARLIN' 613D WHEATLAND KILL SWITCH ERIXON LADY 101A

| BW | 205 WT | 365 WT | CE  | BW  | WW  | YW    | MCE | MWW  | Milk |
|----|--------|--------|-----|-----|-----|-------|-----|------|------|
| 93 | 865    | 1542   | 7.4 | 3.4 | 104 | 156.9 | 6.3 | 79.4 | 27.4 |

Erixon Johnny 10M will always be a special one to us. He is your Canadian Western Agribition Reserve Grand Champion Bull, Senior Bull Calf Champion and Simmental breed champion in the Presidents Classic. It sure was a fun and memorable Agribition for Dave and I. He is the type of bull that we try to produce everytime we mate a cow and bull. Walk The Line and this high producing Kill Switch daughter cranked out a good one. Erixon Bella 117H has an excellent track record with her first 2 bulls selling to progressive cattlemen. The EPD profile on Johnny is real solid and he ranks in the top 1% for both WW and YW. We are excited to utilize semen on him in our program this breeding season.