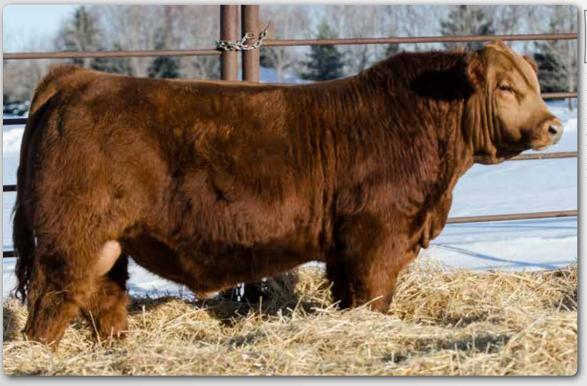

**BOBE 10M** 

January 2, 2024

MADER WALK THE LINE 92J ERIXON BELLA 117H MADER WALK THIS WAY 224B IRCC DARLIN' 613D WHEATLAND KILL SWITCH ERIXON LADY 101A

| BW | 205 WT | 365 WT | CE  | BW  | WW  | YW    | MCE | MWW  | Milk |
|----|--------|--------|-----|-----|-----|-------|-----|------|------|
| 93 | 865    | 1542   | 7.4 | 3.4 | 104 | 156.9 | 6.3 | 79.4 | 27.4 |

Erixon Johnny 10M will always be a special one to us. He is your Canadian Western Agribition Reserve Grand Champion Bull, Senior Bull Calf Champion and Simmental breed champion in the Presidents Classic. It sure was a fun and memorable Agribition for Dave and I. He is the type of bull that we try to produce everytime we mate a cow and bull. Walk The Line and this high producing Kill Switch daughter cranked out a good one. Erixon Bella 117H has an excellent track record with her first 2 bulls selling to progressive cattlemen. The EPD profile on Johnny is real solid and he ranks in the top 1% for both WW and YW. We are excited to utilize semen on him in our program this breeding season.