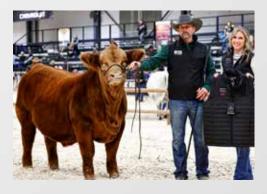

# ERIXON 222L

Homo Polled Purebred Bull

13H is a huge ribbed, good haired red baldie momma. A full sib to 222L calved in January and is absolutely gorgeous. The picture of 222L speaks wonders for this bull, he is good haired and well balanced. Everyone will have a double check mark beside his lot number when you mark your catalogue on sale day.