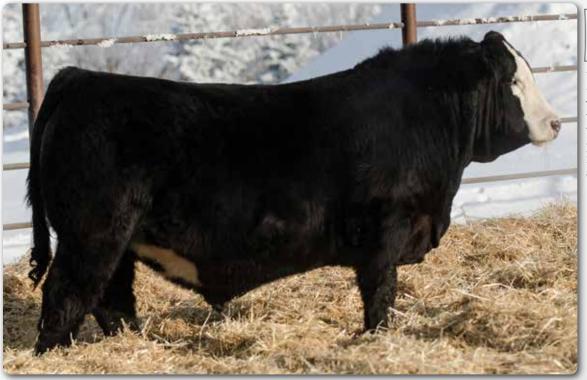

MADER WALK THE LINE 92J ERIXON GABEY 13H

MADER WALK THIS WAY 224B IRCC DARLIN' 613D SVS BETTS 808F ERIXON LADY 99Z

# ERIXON 222L

Homo Polled Purebred Bull

13H is a huge ribbed, good haired red baldie momma. A full sib to 222L calved in January and is absolutely gorgeous. The picture of 222L speaks wonders for this bull, he is good haired and well balanced. Everyone will have a double check mark beside his lot number when you mark your catalogue on sale day.

Mader Walk The Line - sire

| PG1464/69 BUBE 222L |        |        |     |     |      | 29 December 2023 |     |      |      |  |
|---------------------|--------|--------|-----|-----|------|------------------|-----|------|------|--|
| BW                  | 205 WT | 365 WT | CE  | BW  | WW   | YW               | MCE | MWW  | Milk |  |
| 96                  | 720    | 1226   | 8.5 | 3.4 | 93.3 | 132.4            | 8.1 | 71.2 | 24.5 |  |