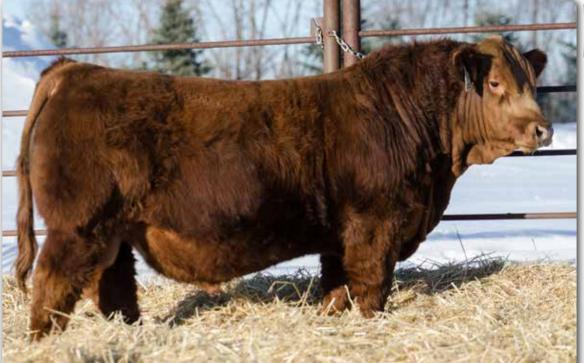

**BOBE 10M** 

January 2, 2024

MADER WALK THE LINE 92J ERIXON BELLA 117H MADER WALK THIS WAY 224B IRCC DARLIN' 613D WHEATLAND KILL SWITCH ERIXON LADY 101A

| BW | 205 WT | 365 WT | CE  | BW  | WW  | YW    | MCE | MWW  | Milk |
|----|--------|--------|-----|-----|-----|-------|-----|------|------|
| 93 | 865    | 1542   | 7.4 | 3.4 | 104 | 156.9 | 6.3 | 79.4 | 27.4 |

Erixon Johnny 10M will always be a special one to us. He is your Canadian Western Agribition Reserve Grand Champion Bull, Senior Bull Calf Champion and Simmental breed champion in the Presidents Classic. It sure was a fun and memorable Agribition for Dave and I. He is the type of bull that we try to produce everytime we mate a cow and bull. Walk The Line and this high producing Kill Switch daughter cranked out a good one. Erixon Bella 117H has an excellent track record with her first 2 bulls selling to progressive cattlemen. The EPD profile on Johnny is real solid and he ranks in the top 1% for both WW and YW. We are excited to utilize semen on him in our program this breeding season.