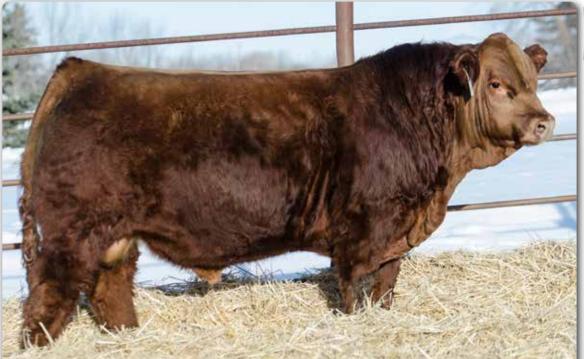

LFE STRATTON 3094F ERIXON ROSEWOOD 29H

LFE TRIUMPH 816A LFE RS AMBER 2140B SVS BETTS 808F ERIXON LADY 31A

#### ERIXON 223L

Homo Polled Purebred Bull

The Stratton calves are soggy made and attractive. We don't think that you could go wrong with adding this Stratton son to your bull battery. This fella is dark red, has exceptional hair and is very easy to like.