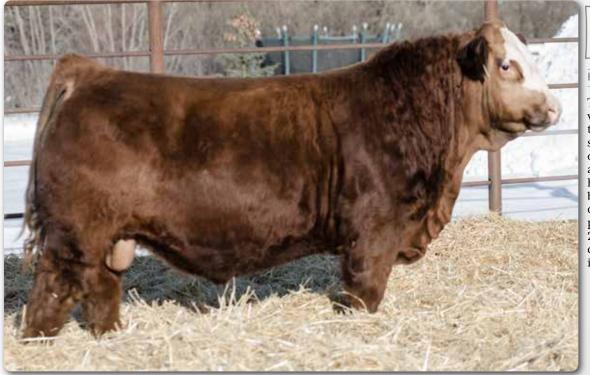

LFE STRATTON 3094F ERIXON ROSEWOOD 29H

LFE TRIUMPH 816A LFE RS AMBER 2140B SVS BETTS 808F ERIXON LADY 31A

#### ERIXON 223L

Homo Polled Purebred Bull

The Stratton calves are soggy made and attractive. We don't think that you could go wrong with adding this Stratton son to your bull battery. This fella is dark red, has exceptional hair and is very easy to like.

LFE Stratton 3094F - sire

| PG1 | 464770 |        | ВО  | BE 22 | 23L  | 29 December 2023 |     |      |      |  |
|-----|--------|--------|-----|-------|------|------------------|-----|------|------|--|
| BW  | 205 WT | 365 WT | CE  | BW    | WW   | YW               | MCE | MWW  | Milk |  |
| 100 | 749    | 1171   | 9.6 | 3.9   | 72.5 | 101.1            | 5.1 | 57.1 | 20.8 |  |