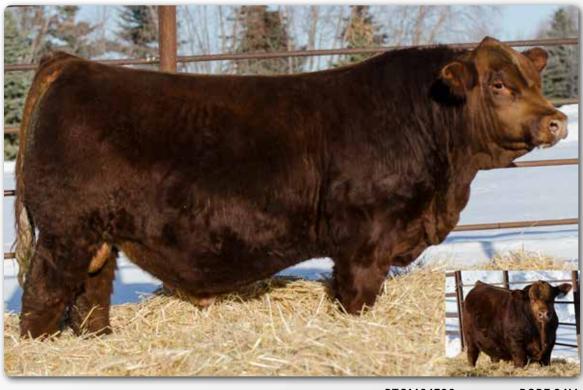

**BOBE 10M** 

January 2, 2024

MADER WALK THE LINE 92J ERIXON BELLA 117H MADER WALK THIS WAY 224B IRCC DARLIN' 613D WHEATLAND KILL SWITCH ERIXON LADY 101A

| BW | 205 WT | 365 WT | CE  | BW  | WW  | YW    | MCE | MWW  | Milk |
|----|--------|--------|-----|-----|-----|-------|-----|------|------|
| 93 | 865    | 1542   | 7.4 | 3.4 | 104 | 156.9 | 6.3 | 79.4 | 27.4 |

Erixon Johnny 10M will always be a special one to us. He is your Canadian Western Agribition Reserve Grand Champion Bull, Senior Bull Calf Champion and Simmental breed champion in the Presidents Classic. It sure was a fun and memorable Agribition for Dave and I. He is the type of bull that we try to produce everytime we mate a cow and bull. Walk The Line and this high producing Kill Switch daughter cranked out a good one. Erixon Bella 117H has an excellent track record with her first 2 bulls selling to progressive cattlemen. The EPD profile on Johnny is real solid and he ranks in the top 1% for both WW and YW. We are excited to utilize semen on him in our program this breeding season.