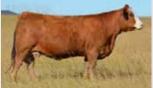

**BOBE 10M** 

January 2, 2024

MADER WALK THE LINE 92J ERIXON BELLA 117H MADER WALK THIS WAY 224B IRCC DARLIN' 613D WHEATLAND KILL SWITCH ERIXON LADY 101A

| BW | 205 WT | 365 WT | CE  | BW  | WW  | YW    | MCE | MWW  | Milk |
|----|--------|--------|-----|-----|-----|-------|-----|------|------|
| 93 | 865    | 1542   | 7.4 | 3.4 | 104 | 156.9 | 6.3 | 79.4 | 27.4 |

Erixon Johnny 10M will always be a special one to us. He is your Canadian Western Agribition Reserve Grand Champion Bull, Senior Bull Calf Champion and Simmental breed champion in the Presidents Classic. It sure was a fun and memorable Agribition for Dave and I. He is the type of bull that we try to produce everytime we mate a cow and bull. Walk The Line and this high producing Kill Switch daughter cranked out a good one. Erixon Bella 117H has an excellent track record with her first 2 bulls selling to progressive cattlemen. The EPD profile on Johnny is real solid and he ranks in the top 1% for both WW and YW. We are excited to utilize semen on him in our program this breeding season.