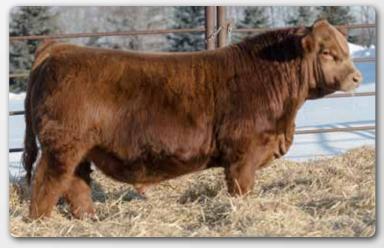

# ERIXON 222L

Homo Polled Purebred Bull

13H is a huge ribbed, good haired red baldie momma. A full sib to 222L calved in January and is absolutely gorgeous. The picture of 222L speaks wonders for this bull, he is good haired and well balanced. Everyone will have a double check mark beside his lot number when you mark your catalogue on sale day.