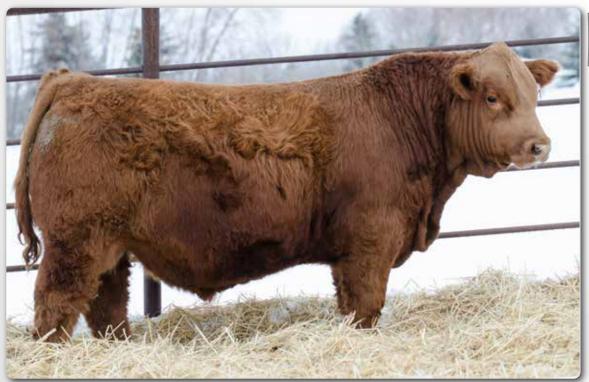

# ERIXON 222L

Homo Polled Purebred Bull

13H is a huge ribbed, good haired red baldie momma. A full sib to 222L calved in January and is absolutely gorgeous. The picture of 222L speaks wonders for this bull, he is good haired and well balanced. Everyone will have a double check mark beside his lot number when you mark your catalogue on sale day.