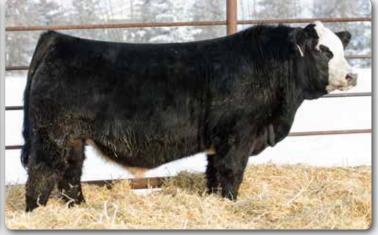

The Darlin' daughters are starting to hit the full swing of production now. We thought very highly of Erixon Darlin' 10J and decided to flush this extremely hairy girl. Here are 3 brothers for your apprasal and man are they rolling right along. 24M is a big nutted powerhouse with some extra frame and structure as he is sired by No Limits. We are planning on utilizing him in our program. The 2 Boss sired bulls 12M and 13M are dark red, very complete and have lots of shape. What a top end trio of bulls this young Darlin' daughter has kicked out.

#### **ERIXON 24**M

Homo Polled Purebred Bull

**RF NO LIMITS 1112J ERIXON DARLIN' 10J** 

R PLUS YUMA 9087G RUST MISS 6217D SVS BETTS 808F IRCC DARLIN' 613D

| PTG1   | BOE    | 3E 24  | M   | 4 January 2024 |       |       |     |      |      |
|--------|--------|--------|-----|----------------|-------|-------|-----|------|------|
| BW     | 205 WT | 365 WT | CE  | BW             | WW    | YW    | MCE | MWW  | Milk |
| 101 ET | 886    | 1489   | 6.4 | 5.7            | 105.8 | 159.2 | 4.3 | 77.4 | 24.5 |