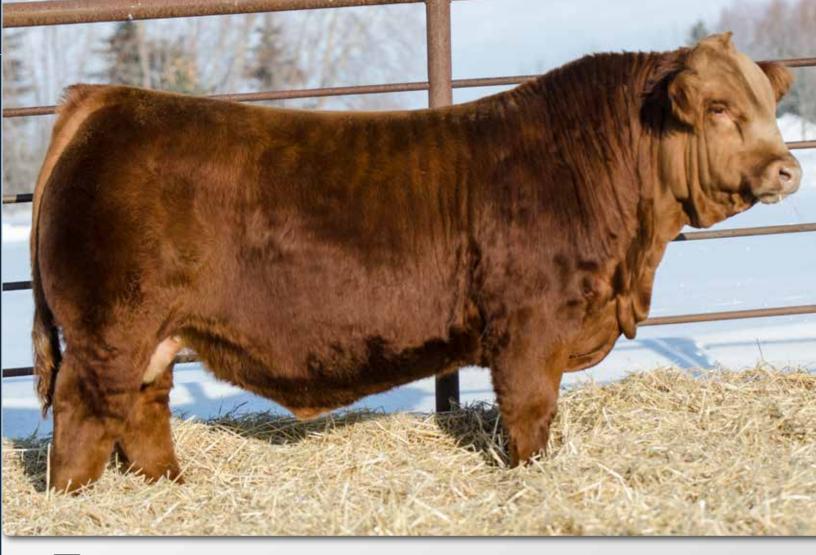

**BOBE 10M** 

January 2, 2024

MADER WALK THE LINE 92J ERIXON BELLA 117H MADER WALK THIS WAY 224B IRCC DARLIN' 613D WHEATLAND KILL SWITCH ERIXON LADY 101A

| BW | 205 WT | 365 WT | CE  | BW  | WW  | YW    | MCE | MWW  | Milk |
|----|--------|--------|-----|-----|-----|-------|-----|------|------|
| 93 | 865    | 1542   | 7.4 | 3.4 | 104 | 156.9 | 6.3 | 79.4 | 27.4 |

Erixon Johnny 10M will always be a special one to us. He is your Canadian Western Agribition Reserve Grand Champion Bull, Senior Bull Calf Champion and Simmental breed champion in the Presidents Classic. It sure was a fun and memorable Agribition for Dave and I. He is the type of bull that we try to produce everytime we mate a cow and bull. Walk The Line and this high producing Kill Switch daughter cranked out a good one. Erixon Bella 117H has an excellent track record with her first 2 bulls selling to progressive cattlemen. The EPD profile on Johnny is real solid and he ranks in the top 1% for both WW and YW. We are excited to utilize semen on him in our program this breeding season.