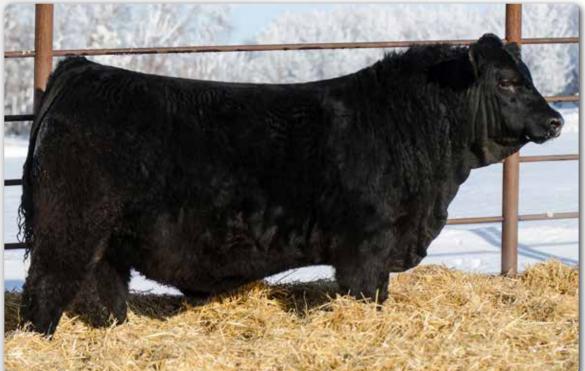

#### ERIXON 225L

Homo Polled Purebred Bull

225L was born at the very end of December with a moderate birthweight. He has a top knotch set of EPD's and sits at the top of the breed for CE, WW and YW. This first calf heifer has done an exceptional job on this Slider bull. We think this beautiful black baldie 2 year old will raise some standouts in her lifetime.

KWA SLIDER 196H ERIXON SKY 45K

CDI VEGAS 26X CROWE GOLDIE 3F WJS TRAILBLAZER 108H EAST POPLAR MS SKY 511C

| BP | G1464772 | 2      | ВО   | BE 22 | 25L  | 31 December 2023 |     |      |      |  |
|----|----------|--------|------|-------|------|------------------|-----|------|------|--|
| BW | 205 WT   | 365 WT | CE   | BW    | WW   | YW               | MCE | MWW  | Milk |  |
| 80 | 855      | 1497   | 14.6 | -0.2  | 94.6 | 148.1            | 8.2 | 73.6 | 26.3 |  |