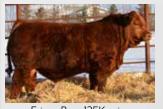

#### ERIXON 223L

Homo Polled Purebred Bull

The Stratton calves are soggy made and attractive. We don't think that you could go wrong with adding this Stratton son to your bull battery. This fella is dark red, has exceptional hair and is very easy to like.

LFE Stratton 3094F - sire

| PG1 | 464770 |        | ВО  | BE 22 | 23L  | 29 December 2023 |     |      |      |  |
|-----|--------|--------|-----|-------|------|------------------|-----|------|------|--|
| BW  | 205 WT | 365 WT | CE  | BW    | WW   | YW               | MCE | MWW  | Milk |  |
| 100 | 749    | 1171   | 9.6 | 3.9   | 72.5 | 101.1            | 5.1 | 57.1 | 20.8 |  |