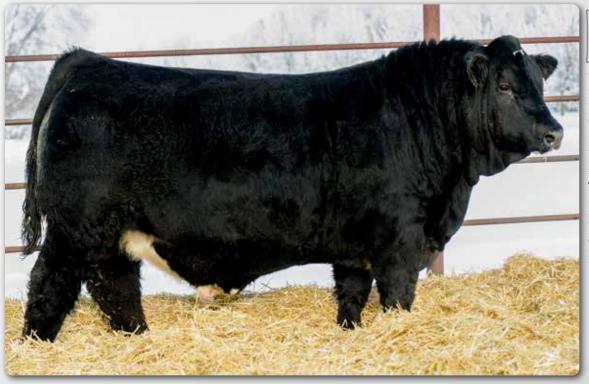

**BOBE 10M** 

January 2, 2024

MADER WALK THE LINE 92J ERIXON BELLA 117H MADER WALK THIS WAY 224B IRCC DARLIN' 613D WHEATLAND KILL SWITCH ERIXON LADY 101A

| BW | 205 WT | 365 WT | CE  | BW  | WW  | YW    | MCE | MWW  | Milk |
|----|--------|--------|-----|-----|-----|-------|-----|------|------|
| 93 | 865    | 1542   | 7.4 | 3.4 | 104 | 156.9 | 6.3 | 79.4 | 27.4 |

Erixon Johnny 10M will always be a special one to us. He is your Canadian Western Agribition Reserve Grand Champion Bull, Senior Bull Calf Champion and Simmental breed champion in the Presidents Classic. It sure was a fun and memorable Agribition for Dave and I. He is the type of bull that we try to produce everytime we mate a cow and bull. Walk The Line and this high producing Kill Switch daughter cranked out a good one. Erixon Bella 117H has an excellent track record with her first 2 bulls selling to progressive cattlemen. The EPD profile on Johnny is real solid and he ranks in the top 1% for both WW and YW. We are excited to utilize semen on him in our program this breeding season.