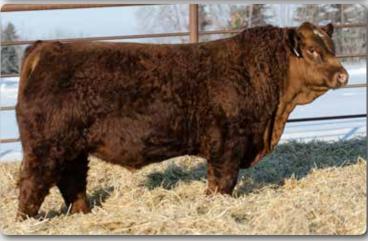

#### ERIXON 223L

Homo Polled Purebred Bull

The Stratton calves are soggy made and attractive. We don't think that you could go wrong with adding this Stratton son to your bull battery. This fella is dark red, has exceptional hair and is very easy to like.