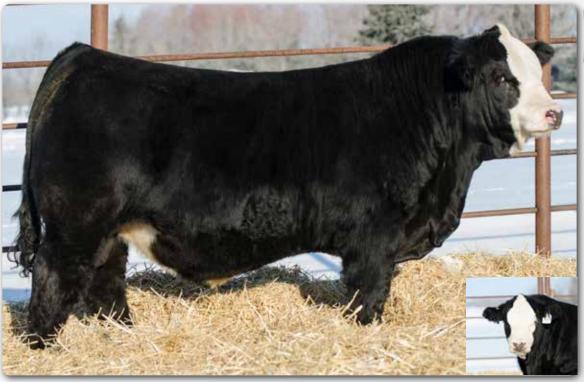

**BOBE 10M** 

January 2, 2024

MADER WALK THE LINE 92J ERIXON BELLA 117H MADER WALK THIS WAY 224B IRCC DARLIN' 613D WHEATLAND KILL SWITCH ERIXON LADY 101A

| BW | 205 WT | 365 WT | CE  | BW  | WW  | YW    | MCE | MWW  | Milk |
|----|--------|--------|-----|-----|-----|-------|-----|------|------|
| 93 | 865    | 1542   | 7.4 | 3.4 | 104 | 156.9 | 6.3 | 79.4 | 27.4 |

Erixon Johnny 10M will always be a special one to us. He is your Canadian Western Agribition Reserve Grand Champion Bull, Senior Bull Calf Champion and Simmental breed champion in the Presidents Classic. It sure was a fun and memorable Agribition for Dave and I. He is the type of bull that we try to produce everytime we mate a cow and bull. Walk The Line and this high producing Kill Switch daughter cranked out a good one. Erixon Bella 117H has an excellent track record with her first 2 bulls selling to progressive cattlemen. The EPD profile on Johnny is real solid and he ranks in the top 1% for both WW and YW. We are excited to utilize semen on him in our program this breeding season.