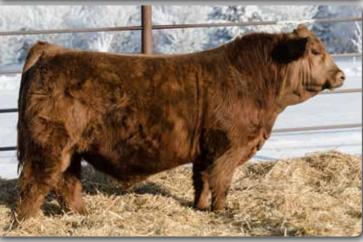

MADER WALK THE LINE 92J ERIXON GABEY 13H

MADER WALK THIS WAY 224B IRCC DARLIN' 613D SVS BETTS 808F ERIXON LADY 99Z

# ERIXON 222L

Homo Polled Purebred Bull

13H is a huge ribbed, good haired red baldie momma. A full sib to 222L calved in January and is absolutely gorgeous. The picture of 222L speaks wonders for this bull, he is good haired and well balanced. Everyone will have a double check mark beside his lot number when you mark your catalogue on sale day.