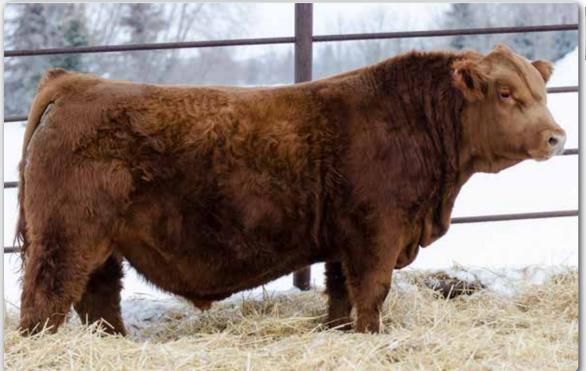

**BOBE 10M** 

January 2, 2024

MADER WALK THE LINE 92J ERIXON BELLA 117H MADER WALK THIS WAY 224B IRCC DARLIN' 613D WHEATLAND KILL SWITCH ERIXON LADY 101A

| BW | 205 WT | 365 WT | CE  | BW  | WW  | YW    | MCE | MWW  | Milk |
|----|--------|--------|-----|-----|-----|-------|-----|------|------|
| 93 | 865    | 1542   | 7.4 | 3.4 | 104 | 156.9 | 6.3 | 79.4 | 27.4 |

Erixon Johnny 10M will always be a special one to us. He is your Canadian Western Agribition Reserve Grand Champion Bull, Senior Bull Calf Champion and Simmental breed champion in the Presidents Classic. It sure was a fun and memorable Agribition for Dave and I. He is the type of bull that we try to produce everytime we mate a cow and bull. Walk The Line and this high producing Kill Switch daughter cranked out a good one. Erixon Bella 117H has an excellent track record with her first 2 bulls selling to progressive cattlemen. The EPD profile on Johnny is real solid and he ranks in the top 1% for both WW and YW. We are excited to utilize semen on him in our program this breeding season.