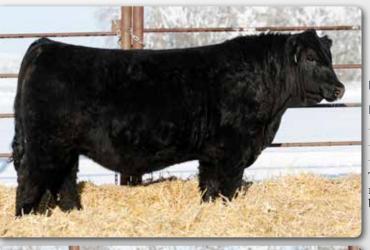

#### ERIXON 223L

Homo Polled Purebred Bull

The Stratton calves are soggy made and attractive. We don't think that you could go wrong with adding this Stratton son to your bull battery. This fella is dark red, has exceptional hair and is very easy to like.

LFE Stratton 3094F - sire

| PG1 | 464770 |        | ВО  | BE 22 | 23L  | 29 December 2023 |     |      |      |  |
|-----|--------|--------|-----|-------|------|------------------|-----|------|------|--|
| BW  | 205 WT | 365 WT | CE  | BW    | WW   | YW               | MCE | MWW  | Milk |  |
| 100 | 749    | 1171   | 9.6 | 3.9   | 72.5 | 101.1            | 5.1 | 57.1 | 20.8 |  |