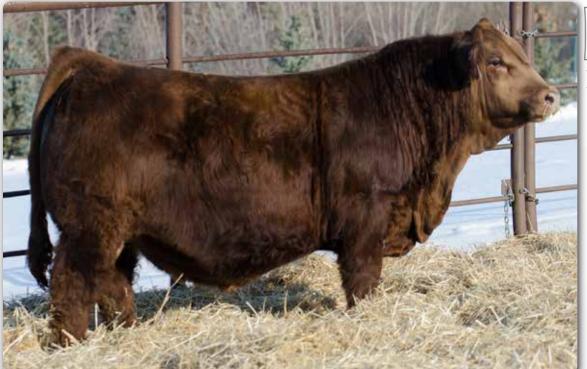

#### ERIXON 126M

Homo Polled Purebred Bull

Calving Ease! The Shamrock calves are born small and easy. 126M is a very proud bull that is suitable for heifers or adding some calving ease into some young cows. His dam, 55K is extremely dark red and ranks amoungst the top of our young cows.

KWA - Shamrock 151H - sire

KWA SHAMROCK 151H ERIXON HALEY 55K

MRL STATEMENT 3F KWA MS ROCK 14X SVS TYCOON 841F ERIXON LADY 105G

| PG1 | 465057 |        | BOI  | BE 12 | 6M   | 22 January 2024 |     |      |      |
|-----|--------|--------|------|-------|------|-----------------|-----|------|------|
| BW  | 205 WT | 365 WT | CE   | BW    | WW   | YW              | MCE | MWW  | Milk |
| 81  | 778    | 1340   | 13.8 | 0.5   | 82.5 | 121.4           | 8.3 | 75.5 | 34.2 |