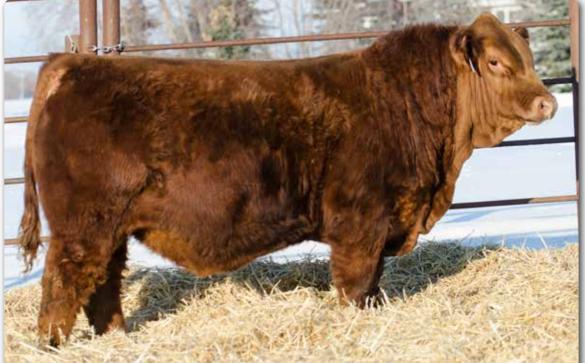

# ERIXON 222L

Homo Polled Purebred Bull

13H is a huge ribbed, good haired red baldie momma. A full sib to 222L calved in January and is absolutely gorgeous. The picture of 222L speaks wonders for this bull, he is good haired and well balanced. Everyone will have a double check mark beside his lot number when you mark your catalogue on sale day.

Mader Walk The Line - sire

| PG1464/69 BUBE 222L |        |        |     |     |      | 29 December 2023 |     |      |      |  |
|---------------------|--------|--------|-----|-----|------|------------------|-----|------|------|--|
| BW                  | 205 WT | 365 WT | CE  | BW  | WW   | YW               | MCE | MWW  | Milk |  |
| 96                  | 720    | 1226   | 8.5 | 3.4 | 93.3 | 132.4            | 8.1 | 71.2 | 24.5 |  |